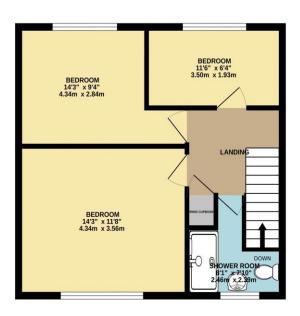

## Bedroom 1

11' 8" x 14' 3" (3.55m x 4.34m)

# Bedroom 2

9' 4" x 14' 3" (2.84m x 4.34m)

# Bedroom 3

6' 4" x 11' 6" (1.93m x 3.50m)

## **Shower Room**

7' 10" x 8' 1" (2.39m x 2.46m)

## TOTAL FLOOR AREA: 950 sq.ft. (88.3 sq.m.) approx.

Whilst every attempt has been made to ensure the accuracy of the floorplan contained here, measurements of doors, windows, rooms and any other items are approximate and no responsibility is taken for any error, omission or mis-statement. This plan is for illustrative purposes only and should be used as such by any prospective purchaser. The services, systems and appliances shown have not been tested and no guarantee as to their operability or efficiency can be given.