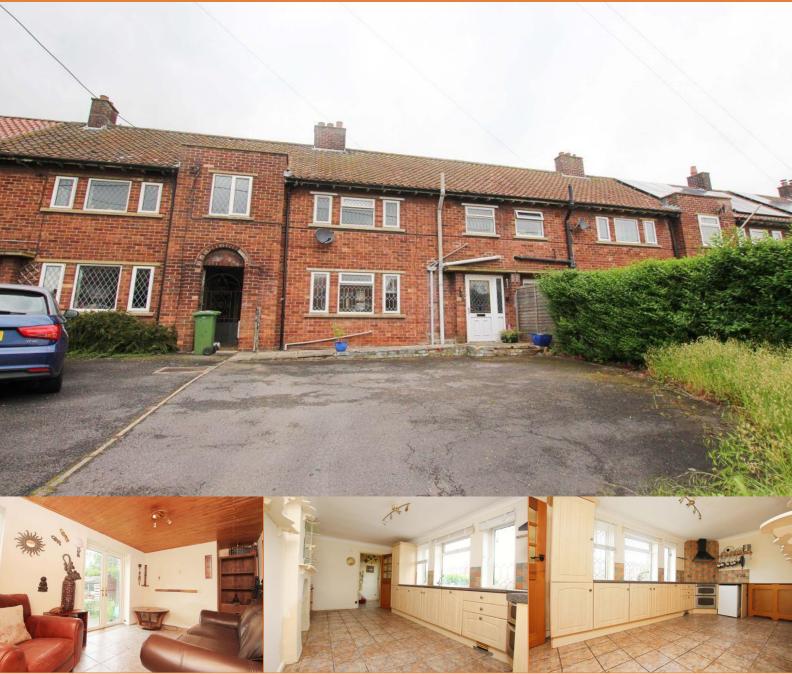

Ulceby DN39 6UH

Offers in the Region Of £136,950

Coming to the market is this deceptively spacious three bed mid terrace house, which is situated within the popular village of Ulceby. Being sold with NO FORWARD CHAIN, this home offers plenty of potential to transform and modernise and really put your mark on it. This property is located within a short drive of Grimsby and Immingham and benefits from a range of local amenities, good primary school and easy access to the A180. Internal viewing will reveal the entrance hallway, lounge, kitchen-diner, utility and WC. Heading to the first floor you will find three bedrooms, all being generous sizes and the shower room. Externally there is a large garden to the rear, with ample off road parking to the front.