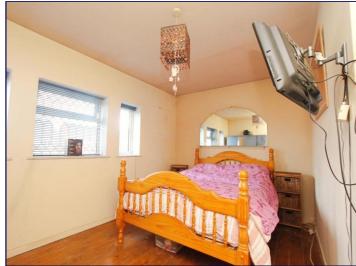

## Bedroom 1

11' 8" x 14' 3" (3.55m x 4.34m)

# Bedroom 2

9' 4" x 14' 3" (2.84m x 4.34m)

# Bedroom 3

6' 4" x 11' 6" (1.93m x 3.50m)