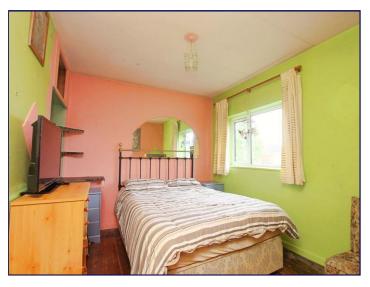

## Bedroom 1

11' 8" x 14' 3" (3.55m x 4.34m)

# Bedroom 2

9' 4" x 14' 3" (2.84m x 4.34m)

# Bedroom 3

6' 4" x 11' 6" (1.93m x 3.50m)