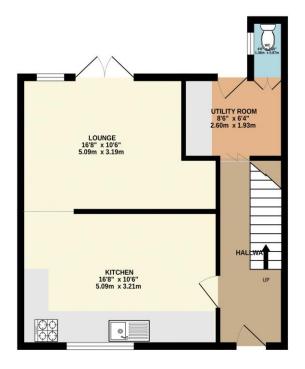

Lounge 10' 6" x 16' 8" (3.20m x 5.08m)

# Kitchen

10' 6" x 16' 8" (3.20m x 5.08m)

## TOTAL FLOOR AREA: 950 sq.ft. (88.3 sq.m.) approx.

Whilst every attempt has been made to ensure the accuracy of the floorplan contained here, measurements of doors, windows, rooms and any other items are approximate and no responsibility is taken for any error, omission or mis-statement. This plan is for illustrative purposes only and should be used as such by any prospective purchaser. The services, systems and appliances shown have not been tested and no guarantee as to their operability or efficiency can be given.