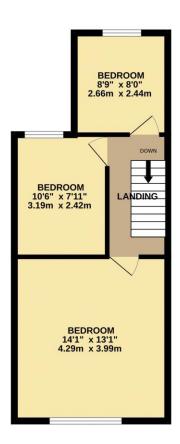

### Bedroom 1

13' 1" x 14' 1" (3.98m x 4.29m)

# Bedroom 2

7' 11" x 10' 6" (2.41m x 3.20m)

# Bedroom 3

8' 0" x 8' 9" (2.44m x 2.66m)

STATUTORY NOTICE: YOUR HOMES IS AT RISK IF YOU DO NOT KEEP UP REPAYMENTS ON A MORTAGE OR OTHER LOAN SECURED ON IT.

 GROUND FLOOR
 1ST FLOOR

 436 sq.ft. (40.5 sq.m.) approx.
 391 sq.ft. (36.3 sq.m.) approx.

TOTAL FLOOR AREA: 827 sq.ft. (76.9 sq.m.) approx.

White very attempt has been made to ensure the accouncy of the floorigation contained here, measurement of doors, vindous or the floorigation of t