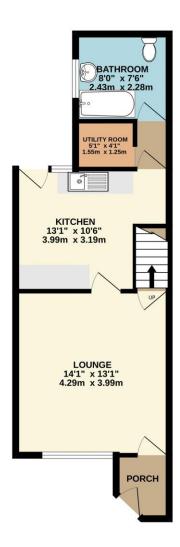

www.croftsestateagents.co.uk

**Lounge** 13' 1" x 14' 1" (3.98m x 4.29m)

# Kitchen

10' 6" x 13' 1" (3.20m x 3.98m)

## **Bathroom**

7' 6" x 8' 0" (2.28m x 2.44m)

STATUTORY NOTICE: YOUR HOMES IS AT RISK IF YOU DO NOT KEEP UP REPAYMENTS ON A MORTAGE OR OTHER LOAN SECURED ON IT.

 GROUND FLOOR
 1ST FLOOR

 436 sq.ft. (40.5 sq.m.) approx.
 391 sq.ft. (36.3 sq.m.) approx.

TOTAL FLOOR AREA: 827 sq.ft. (76.9 sq.m.) approx.

White very attempt has been made to ensure the accouncy of the floorigation contained here, measurement of doors, vindous or the floorigation of t