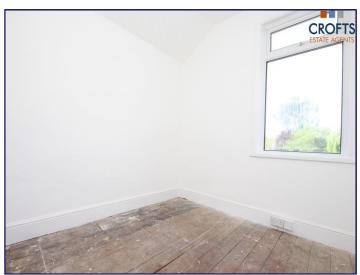

### Bedroom 1

13' 1" x 14' 1" (3.98m x 4.29m)

# Bedroom 2

7' 11" x 10' 6" (2.41m x 3.20m)

# Bedroom 3

8' 0" x 8' 9" (2.44m x 2.66m)