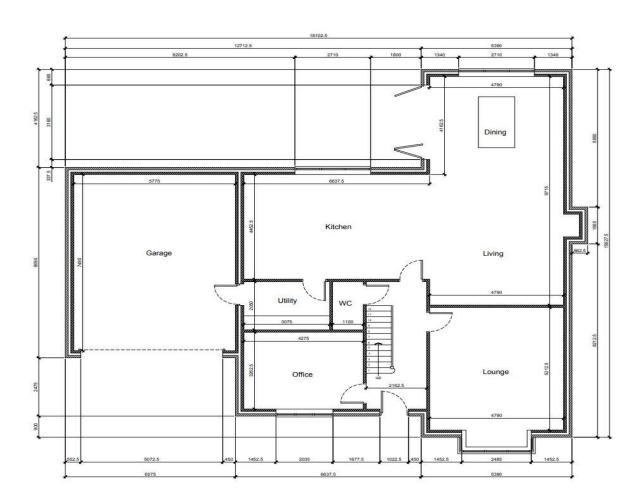

Coming to the market is this rare opportunity to purchase land within the highly sought after village of Wrawby. The land comes with full planning approval for a spacious four bed detached house, with full details found under planning reference number - PA/2023/616. Presenting itself as a fantastic purchase opportunity for a self builder looking to create their dream home, with the dwelling comprising of entrance hallway, lounge, office, utility, WC and spacious open plan kitchen-dinerliving area. To the first floor there are four bedrooms, two of which have en-suites and a family bathroom.