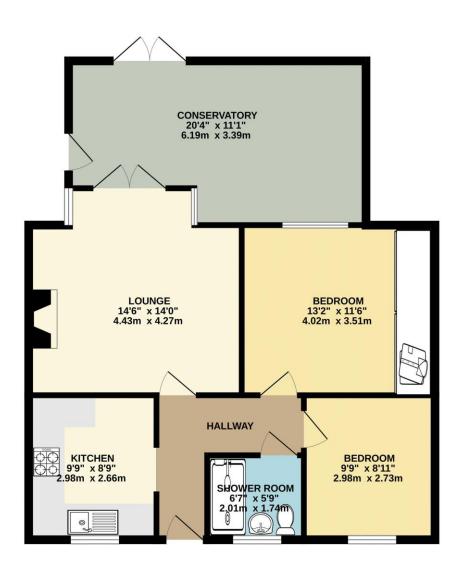

## Lounge

14' 0" x 14' 6" (4.26m x 4.42m)

This spacious reception room, which is found to the rear of the property benefits from modern decor, coving, radiator and french doors leading into the conservatorty.

#### Kitchen

8' 9" x 9' 9" (2.66m x 2.97m)

This modern kitchen has been meticulously designed and boasts a range of integral appliance including fridge freezer, double oven, dishwasher and washing machine. Benefitting from base and wall mounted units, there is also Amtico flooring, LED kickboard lighting, LED lighting to the ceiling and uPVC window.

## Conservatory

11' 1" x 20' 4" (3.38m x 6.19m)

Benefitting from underfloor heating, radiator, tiled flooring, french doors which open out to the garden and a fully insulated tiled roof.

## Bedroom 1

11' 6" x 13' 2" (3.50m x 4.01m)

Bedroom one briefly comprises of vinyl flooring, radiator, floor to ceiling fitted wardrobes and a uPVC window to the rear elevation.

### Bedroom 2

8' 11" x 9' 9" (2.72m x 2.97m)

Bedroom two briefly comprises of carpeted flooring, radiator, built in wardrobes and a uPVC window to the front elevation.

## **Shower Room**

5' 9" x 6' 7" (1.75m x 2.01m)

This stylish and fully fitted bathroom suite comprises of a large walk in shower, WC, vanity basin, towel rail radiator, amtico flooring, tiled walls and uPVC window.

# GROUND FLOOR 810 sq.ft. (75.3 sq.m.) approx.

#### TOTAL FLOOR AREA: 810 sq.ft. (75.3 sq.m.) approx.

Whilst every attempt has been made to ensure the accuracy of the floorplan contained here, measurements of doors, indoors, cross mad any given items are appointed end no responsibility is taken for any error, omission or mis-statement. This plan is for illustrative purposes only and should be used as such by any prospective purchaser. The services, systems and appliances shown have not been tested and no guarantee as to their operability or efficiency can be given.