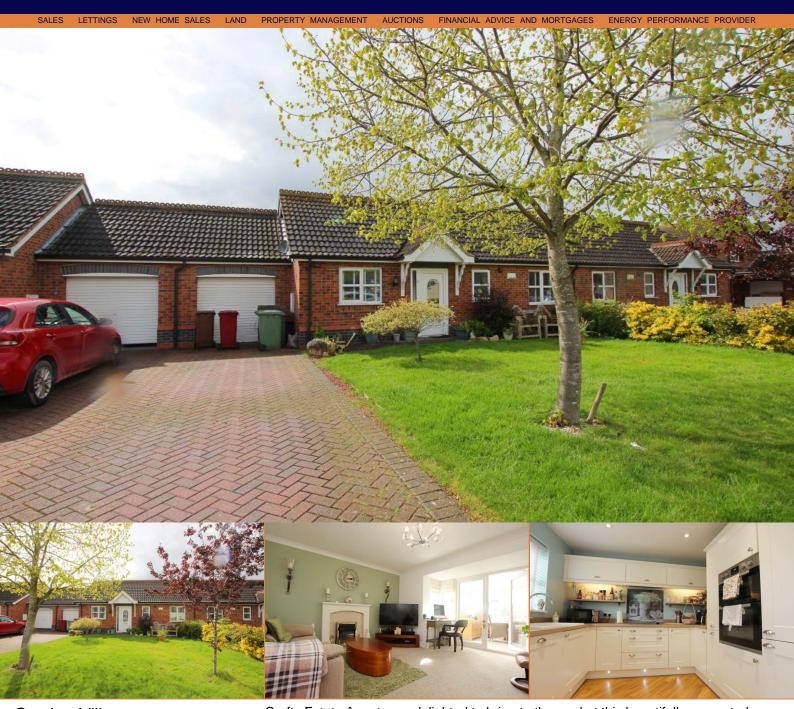

#### Kitchen

8' 9" x 9' 9" (2.66m x 2.97m)

This modern kitchen has been meticulously designed and boasts a range of integral appliance including fridge freezer, double oven, dishwasher and washing machine. Benefitting from base and wall mounted units, there is also Amtico flooring, LED kickboard lighting, LED lighting to the ceiling and uPVC window.