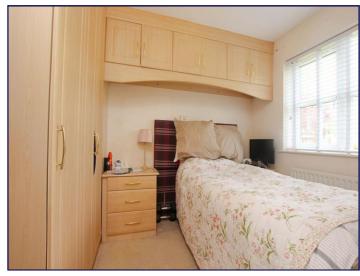

## Bedroom 1

11' 6" x 13' 2" (3.50m x 4.01m)

Bedroom one briefly comprises of vinyl flooring, radiator, floor to ceiling fitted wardrobes and a uPVC window to the rear elevation.