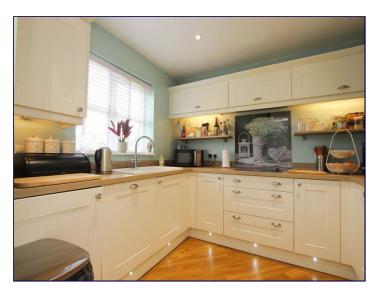

## Conservatory

11' 1" x 20' 4" (3.38m x 6.19m)

Benefitting from underfloor heating, radiator, tiled flooring, french doors which open out to the garden and a fully insulated tiled roof.