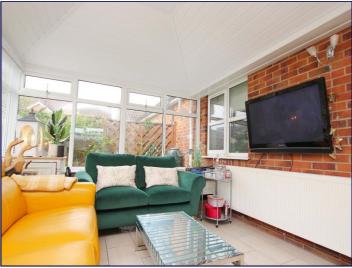

## Bedroom 1

11' 6" x 13' 2" (3.50m x 4.01m)

Bedroom one briefly comprises of vinyl flooring, radiator, floor to ceiling fitted wardrobes and a uPVC window to the rear elevation.

### Bedroom 2

8' 11" x 9' 9" (2.72m x 2.97m)

Bedroom two briefly comprises of carpeted flooring, radiator, built in wardrobes and a uPVC window to the front elevation.