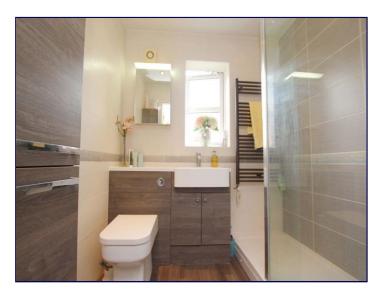

## **Shower Room**

5' 9" x 6' 7" (1.75m x 2.01m)

This stylish and fully fitted bathroom suite comprises of a large walk in shower, WC, vanity basin, towel rail radiator, amtico flooring, tiled walls and uPVC window.