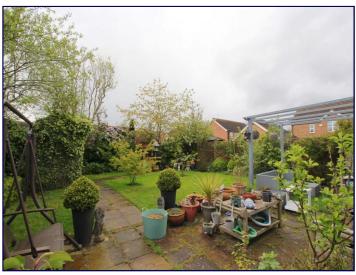

# **Externally**

To the front of the property is a generous lawn area with mature tree and hedge line, ample off road parking and integral garage that benefits from power and lighting. The rear garden is well manicured with set in lawn, patio, pergola and a range of matured shrubs and plants.