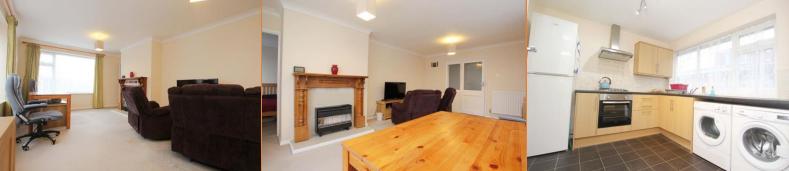

Lounge 12' 2" x 18' 3" (3.71m x 5.56m)

**Kitchen** 9' 7'' x 11' 3'' (2.92m x 3.43m)

Bedroom 1 8' 11" x 9' 7" (2.72m x 2.92m)

Bedroom 2 8' 4'' x 9' 8'' (2.54m x 2.94m)

Bedroom 3 7' 10" x 9' 8" (2.39m x 2.94m)