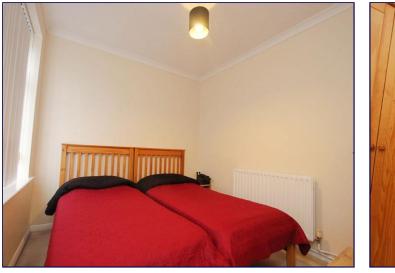

Lounge 12' 2" x 18' 3" (3.71m x 5.56m)

**Kitchen** 9' 7'' x 11' 3'' (2.92m x 3.43m)

Bedroom 1 8' 11" x 9' 7" (2.72m x 2.92m)

Bedroom 2 8' 4'' x 9' 8'' (2.54m x 2.94m)

Bedroom 3 7' 10" x 9' 8" (2.39m x 2.94m)