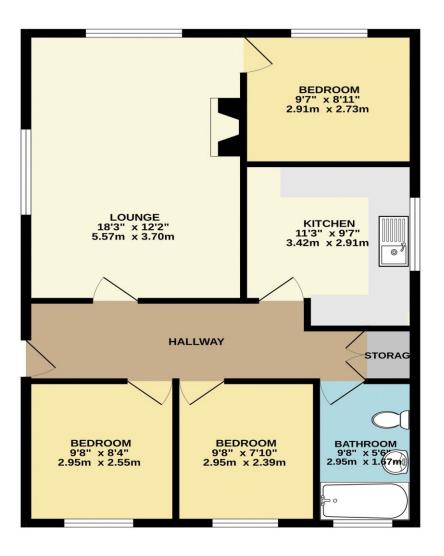

Lounge 12' 2" x 18' 3" (3.71m x 5.56m)

**Kitchen** 9' 7'' x 11' 3'' (2.92m x 3.43m)

Bedroom 1 8' 11" x 9' 7" (2.72m x 2.92m)

Bedroom 2 8' 4'' x 9' 8'' (2.54m x 2.94m)

Bedroom 3 7' 10" x 9' 8" (2.39m x 2.94m)

Bathroom 5' 6'' x 9' 8'' (1.68m x 2.94m)

@croftsimmingham

Immingham 01469 564294

@croftsestateagentsimmingham

STATUTORY NOTICE: YOUR HOMES IS AT RISK IF YOU DO NOT KEEP UP REPAYMENTS ON A MORTAGE OR OTHER LOAN SECURED ON IT.

TOTAL FLOOR AREA : 719 sq.ft. (66.8 sq.m.) approx. Whilst every attempt has been made to ensure the accuracy of the floorplan contained here, measurements of doors, wholewas, rooms and any other terms are approximate and no responsibility is taken for any error omission or mis-statement. This plan is for illustrative purposes only and should be used as such by any prospective purchaser. The services, systems and appliances shown have not been tested and no guarante as to their operability or efficiency can be given. Made with Metropix & 2020