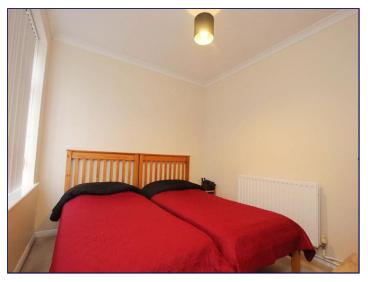

## Bedroom 1

8' 11" x 9' 7" (2.72m x 2.92m)

# Bedroom 2

8' 4" x 9' 8" (2.54m x 2.94m)

## Bedroom 3

7' 10" x 9' 8" (2.39m x 2.94m)