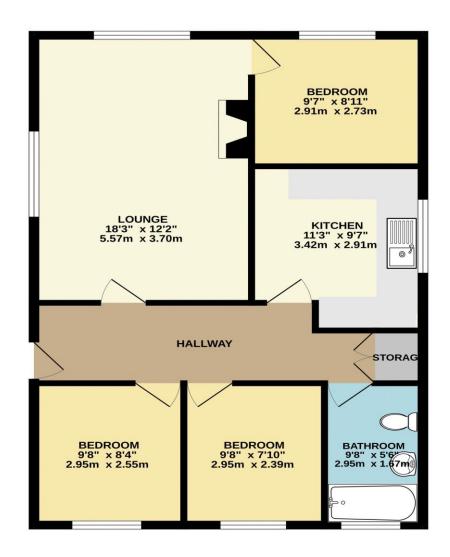

Lounge 12' 2" x 18' 3" (3.71m x 5.56m)

# Kitchen

9' 7" x 11' 3" (2.92m x 3.43m)

## Bedroom 1

8' 11" x 9' 7" (2.72m x 2.92m)

# Bedroom 2

8' 4" x 9' 8" (2.54m x 2.94m)

## Bedroom 3

7' 10" x 9' 8" (2.39m x 2.94m)

## **Bathroom**

5' 6" x 9' 8" (1.68m x 2.94m)

#### GROUND FLOOR 719 sq.ft. (66.8 sq.m.) approx.

#### TOTAL FLOOR AREA: 719 sq.ft. (66.8 sq.m.) approx.

Whilst every attempt has been made to ensure the accuracy of the floorplan contained here, measurements of doors, windows, rooms and any other items are approximate and no responsibility is taken for any error, omission or mis-statement. This plan is for illustrative purposes only and should be used as such by any prospective purchaser. The services, systems and appliances shown have not been tested and no guarantee as to their operability or efficiency can be given.