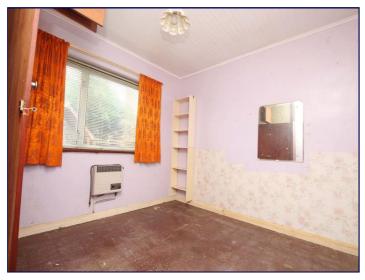

## Bedroom 1

8' 6" x 10' 10" (2.59m x 3.30m)

## Bedroom 2

8' 6" x 10' 0" (2.59m x 3.05m)