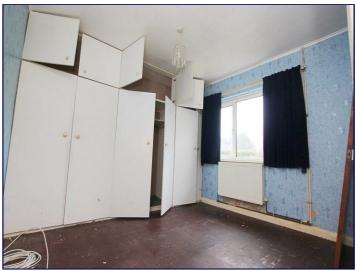

## Bedroom 1

8' 6" x 10' 10" (2.59m x 3.30m)

## Bedroom 2

8' 6" x 10' 0" (2.59m x 3.05m)