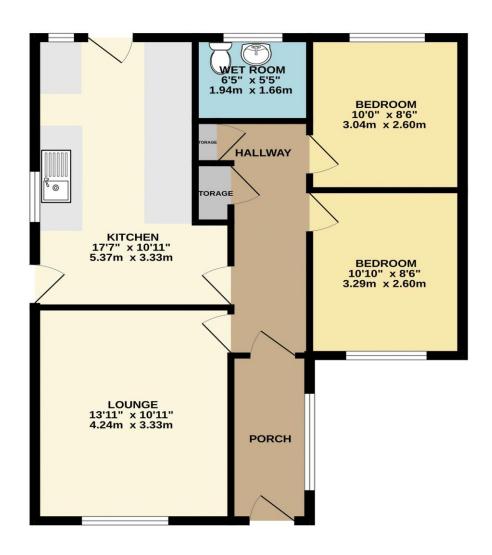

**Lounge** 10' 11" x 13' 11" (3.32m x 4.24m)

## Kitchen

10' 11" x 17' 7" (3.32m x 5.36m)

## Bedroom 1

8' 6" x 10' 10" (2.59m x 3.30m)

## Bedroom 2

8' 6" x 10' 0" (2.59m x 3.05m)

## Wet room

5' 5" x 6' 5" (1.65m x 1.95m)

### GROUND FLOOR 660 sq.ft. (61.4 sq.m.) approx.

## TOTAL FLOOR AREA: 660 sq.ft. (61.4 sq.m.) approx.

Whilst every attempt has been made to ensure the accuracy of the ficoplan contained here, measurements of doors, windows, come and any other items are approximate and no responsibility is taken for any error, omission or mis-statement. This plan is for illustrative purposes only and should be used as such by any prospective purchaser. The services, systems and appliances shown have not been tested and no guarantee as to their operability or efficiency can be given.