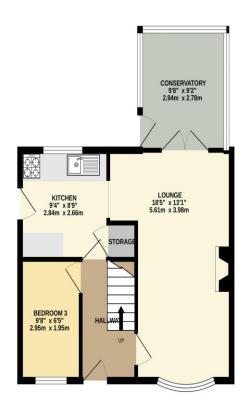

Lounge 13' 1" x 18' 5" (3.98m x 5.61m)

# Kitchen

8' 9" x 9' 4" (2.66m x 2.84m)

# Bedroom 3

6' 5" x 9' 8" (1.95m x 2.94m)