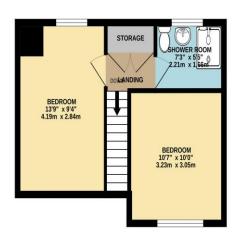

## Bedroom 1

9' 4" x 13' 9" (2.84m x 4.19m)

# Bedroom 2

10' 0" x 10' 7" (3.05m x 3.22m)

## **Shower Room**

5' 5" x 7' 3" (1.65m x 2.21m)