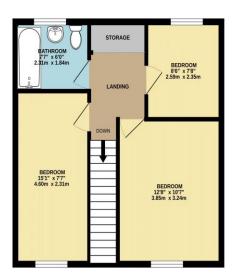

## Bedroom 1

7' 7" x 15' 1" (2.31m x 4.59m)

## Bedroom 2

10' 7" x 12' 8" (3.22m x 3.86m)

### Bedroom 3

7' 8" x 8' 6" (2.34m x 2.59m)

## **Bathroom**

6' 0" x 7' 7" (1.83m x 2.31m)