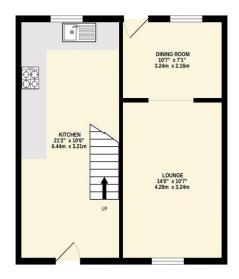

Lounge 10' 7" x 14' 0" (3.22m x 4.26m)

## Dining area

7' 1" x 10' 7" (2.16m x 3.22m)

#### Kitchen

10' 6" x 21' 2" (3.20m x 6.45m)