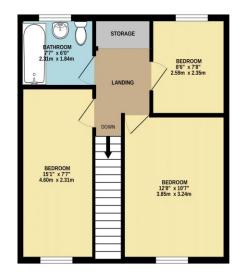

Lounge 10' 7" x 14' 0" (3.22m x 4.26m)

**Dining area** 7' 1'' x 10' 7'' (2.16m x 3.22m)

**Kitchen** 10' 6" x 21' 2" (3.20m x 6.45m)

Bedroom 1 7' 7'' x 15' 1'' (2.31m x 4.59m)

Bedroom 2 10' 7" x 12' 8" (3.22m x 3.86m)

Bedroom 3 7' 8'' x 8' 6'' (2.34m x 2.59m)

Bathroom 6' 0'' x 7' 7'' (1.83m x 2.31m)

@croftsimmingham

Immingham 01469 564294

@croftsestateagentsimmingham

STATUTORY NOTICE: YOUR HOMES IS AT RISK IF YOU DO NOT KEEP UP REPAYMENTS ON A MORTAGE OR OTHER LOAN SECURED ON IT.

TOTAL FLOOR AREA: 893 sq.ft. (83.0 sq.m.) approx. White every attempt has been made to ensure the accuracy of the floopfan contained here, measurements of doors, windows, to mos and any other times are approximate and no responsibility iskein for any error, omission or mis-statement. This plan is for illustrative purposes only and should be used as such by any prospective purchaser: The services, spressman and applicance shown have not been tested and no guarantee as to the operability or efficiency can be given.