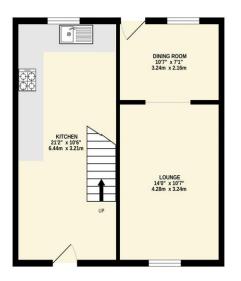

Lounge 10' 7" x 14' 0" (3.22m x 4.26m)

**Dining area** 7' 1'' x 10' 7'' (2.16m x 3.22m)

**Kitchen** 10' 6" x 21' 2" (3.20m x 6.45m)

Bedroom 1 7' 7'' x 15' 1'' (2.31m x 4.59m)

Bedroom 2 10' 7" x 12' 8" (3.22m x 3.86m)

STATUTORY NOTICE: YOUR HOMES IS AT RISK IF YOU DO NOT KEEP UP REPAYMENTS ON A MORTAGE OR OTHER LOAN SECURED ON IT.

TOTAL FLOOR AREA: 893 sq.ft. (83.0 sq.m.) approx. White every attempt has been made to ensure the accuracy of the floopfan contained here, measurements of doors, windows, to mos and any other times are approximate and no responsibility iskein for any error, omission or mis-statement. This plan is for illustrative purposes only and should be used as such by any prospective purchaser: The services, spressman and applicance shown have not been tested and no guarantee as to the operability or efficiency can be given.