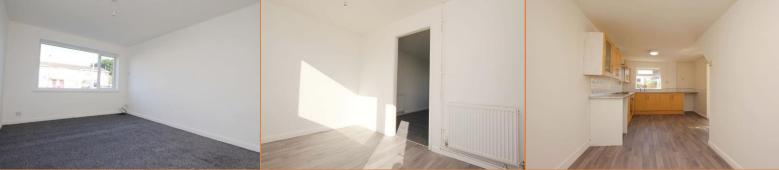

Lounge 10' 7" x 14' 0" (3.22m x 4.26m)

**Dining area** 7' 1'' x 10' 7'' (2.16m x 3.22m)

**Kitchen** 10' 6" x 21' 2" (3.20m x 6.45m)

Bedroom 1 7' 7'' x 15' 1'' (2.31m x 4.59m)

Bedroom 2 10' 7" x 12' 8" (3.22m x 3.86m)