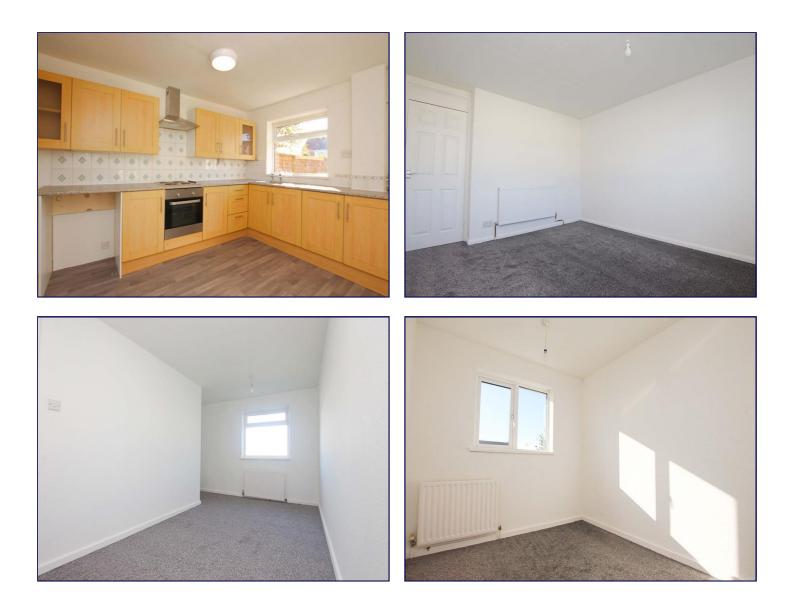

Lounge 10' 7" x 14' 0" (3.22m x 4.26m)

**Dining area** 7' 1'' x 10' 7'' (2.16m x 3.22m)

**Kitchen** 10' 6" x 21' 2" (3.20m x 6.45m)

Bedroom 1 7' 7'' x 15' 1'' (2.31m x 4.59m)

Bedroom 2 10' 7" x 12' 8" (3.22m x 3.86m)

Bedroom 3 7' 8'' x 8' 6'' (2.34m x 2.59m)

Bathroom 6' 0'' x 7' 7'' (1.83m x 2.31m)

@croftsimmingham

Immingham 01469 564294

@croftsestateagentsimmingham