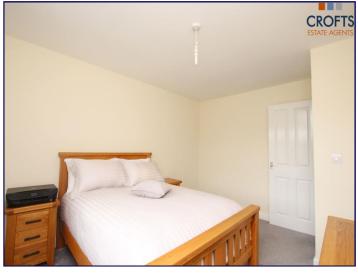

## Bedroom 1

11' 1" x 14' 7" (3.38m x 4.44m)

Bedroom one briefly comprises of carpeted flooring, radiator, neutral decor, en-suite and uPVC window to the front elevation.

# **Bedroom 2**

10' 9" x 13' 3" (3.27m x 4.04m)

Bedroom two briefly comprises of carpeted flooring, radiator, neutral decor and uPVC window to the rear elevation.

# Bedroom 3

8' 9" x 9' 9" (2.66m x 2.97m)

Bedroom three bed briefly comprises of carpeted flooring, radiator, neutral decor and uPVC rear elevation.