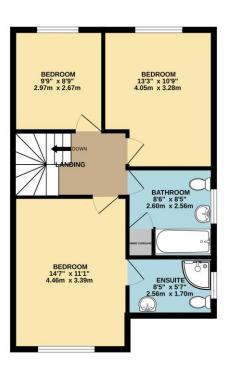

## Bedroom 1

11' 1" x 14' 7" (3.38m x 4.44m)

Bedroom one briefly comprises of carpeted flooring, radiator, neutral decor, en-suite and uPVC window to the front elevation.

# **En-suite**

5' 7" x 8' 5" (1.70m x 2.56m)

Benefitting from a three piece shower suite comprising of shower, WC and basin. There is also tiled flooring, towel rail radiator, LED lighting and uPVC window to the front elevation.

# **Bedroom 2**

10' 9" x 13' 3" (3.27m x 4.04m)

Bedroom two briefly comprises of carpeted flooring, radiator, neutral decor and uPVC window to the rear elevation.

# Bedroom 3

8' 9" x 9' 9" (2.66m x 2.97m)

Bedroom three bed briefly comprises of carpeted flooring, radiator, neutral decor and uPVC rear elevation.

## **Bathroom**

8' 5" x 8' 6" (2.56m x 2.59m)

This spacious bathroom suite benefits from a bath with shower above, WC, basin, tiled flooring, LED lighting, towel rail radiator and uPVC window to the rear elevation.