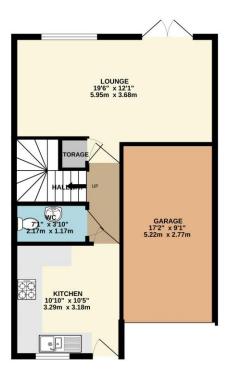

## Lounge

12' 1" x 19' 6" (3.68m x 5.94m)

This spacious lounge benefits from neutral, light decor, soft under foot carpeted flooring, radiator and uPVC window. There is also patio doors to the rear which give access to the rear.

### Kitchen

10' 5" x 10' 10" (3.17m x 3.30m)

Modern and well proportioned, this kitchen boasts ample storage through base and wall mounted units, brand new, never been used integral oven, dishwasher, hob and extractor. There is also plumbing for a washing machine, luxury tiled flooring, tiled splashback and uPVC window.

#### TOTAL FLOOR AREA: 1139 sq.ft. (105.8 sq.m.) approx

Whilst every attempt has been made to ensure the accuracy of the floopian contained here, measurements of doors, windows, somes and any other terms are approximate and no responsibility is taken for any error, properties to the contract of the contract o