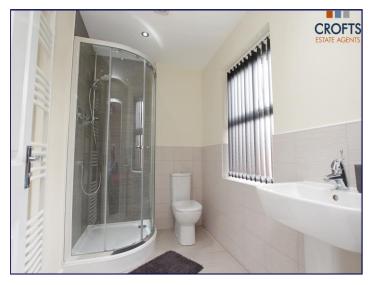

# **En-suite**

5' 7" x 8' 5" (1.70m x 2.56m)

Benefitting from a three piece shower suite comprising of shower, WC and basin. There is also tiled flooring, towel rail radiator, LED lighting and uPVC window to the front elevation.