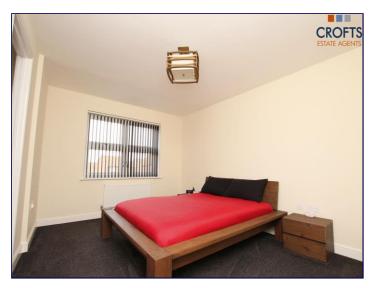

## Bedroom 1

11' 1" x 14' 7" (3.38m x 4.44m)

Bedroom one briefly comprises of carpeted flooring, radiator, neutral decor, en-suite and uPVC window to the front elevation.