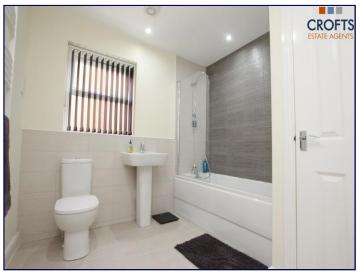

## **Bathroom**

8' 5" x 8' 6" (2.56m x 2.59m)

This spacious bathroom suite benefits from a bath with shower above, WC, basin, tiled flooring, LED lighting, towel rail radiator and uPVC window to the rear elevation.