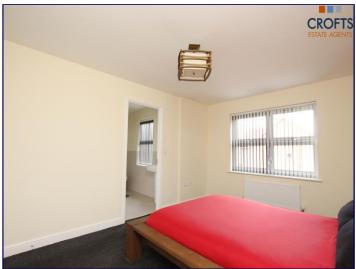

## Bedroom 1

11' 1" x 14' 7" (3.38m x 4.44m)

Bedroom one briefly comprises of carpeted flooring, radiator, neutral decor, en-suite and uPVC window to the front elevation.

# **Bedroom 2**

10' 9" x 13' 3" (3.27m x 4.04m)

Bedroom two briefly comprises of carpeted flooring, radiator, neutral decor and uPVC window to the rear elevation.

# Bedroom 3

8' 9" x 9' 9" (2.66m x 2.97m)

Bedroom three bed briefly comprises of carpeted flooring, radiator, neutral decor and uPVC rear elevation.