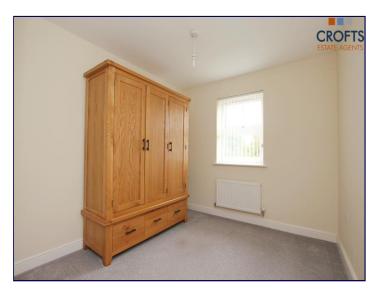

# **Bedroom 2**

10' 9" x 13' 3" (3.27m x 4.04m)

Bedroom two briefly comprises of carpeted flooring, radiator, neutral decor and uPVC window to the rear elevation.

# Bedroom 3

8' 9" x 9' 9" (2.66m x 2.97m)

Bedroom three bed briefly comprises of carpeted flooring, radiator, neutral decor and uPVC rear elevation.