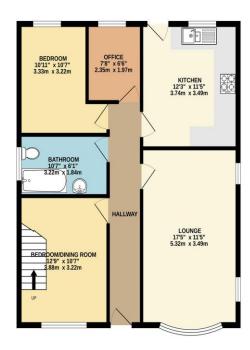

#### Lounge

11' 5" x 17' 5" (3.48m x 5.30m)

This spacious reception room benefits from carpeted flooring, dual aspect windows with bay to the front, radiator and coving to the ceiling.

#### Kitchen

11' 5" x 12' 3" (3.48m x 3.73m)

Well proportioned, this kitchen benefits from base and wall mounted units with coving to the ceiling, radiator, uPVC window and uPVC door giving access to the rear garden. There is also a 1 and a half sink with drainer, integral slimline dishwasher, integral oven with hob and extractor above and plumbing for a washing machine.

#### Office

6' 6" x 7' 8" (1.98m x 2.34m)

#### **Bedroom 3**

10' 7" x 10' 11" (3.22m x 3.32m)

The third bedroom, which is found on the ground floor comprises of carpeted flooring, radiator and uPVC window to the rear elevation.

# Bedroom 4/dining room

10' 7" x 12' 9" (3.22m x 3.88m)

This versatile space provides an ideal space for a fourth bedroom or dining room, benefitting from carpeted flooring, radiator, coving and uPVC window.

# **Bathroom**

6' 1" x 10' 7" (1.85m x 3.22m)

Located on the ground floor the bathroom suite benefits from a bath, WC, basin, tiled flooring with part tiled walls, radiator and uPVC window to the side.

#### TOTAL FLOOR AREA: 1214 sq.ft. (112.8 sq.m.) approx.

What nevy intends has been made because the accuracy of the Booglan contained here, measurements of doors, medium desired the pressurement of doors, medium desired the pressurement of doors, medium desired to any entry or mission or mis-statement. This plan is for illustrative purposes only and should be used as such by any prospective purchaser. The services, systems and applicaces shown have not been tested and no guarantee as to their operability or efficiency can be given.