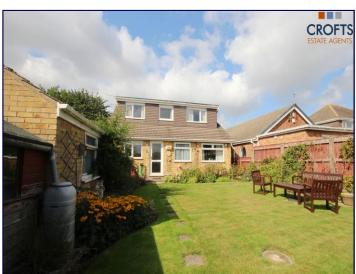

#### Externally

Externally there are delightful, well maintained gardens to the front and rear with off road parking to the side via a paved driveway and garage towards the rear.