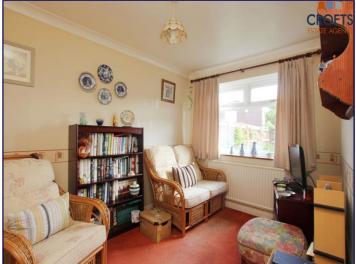

# Bedroom 4/dining room

10' 7" x 12' 9" (3.22m x 3.88m)

This versatile space provides an ideal space for a fourth bedroom or dining room, benefitting from carpeted flooring, radiator, coving and uPVC window.