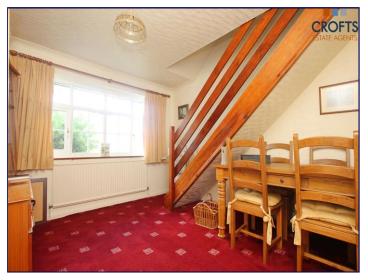

#### Lounge

11' 5" x 17' 5" (3.48m x 5.30m)

This spacious reception room benefits from carpeted flooring, dual aspect windows with bay to the front, radiator and coving to the ceiling.