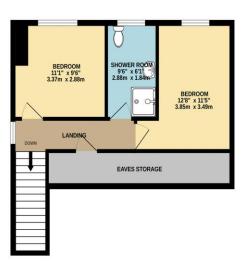

### Bedroom 1

11' 5" x 12' 8" (3.48m x 3.86m)

Located on the first floor, bedroom one comprises of carpeted flooring, radiator, neutral decor

#### Bedroom 2

9' 6" x 11' 1" (2.89m x 3.38m)

Bedroom two briefly comprises of carpeted flooring, radiator, fitted wardrobes and uPVC window to the rear elevation.

## **Shower Room**

6' 1" x 9' 6" (1.85m x 2.89m)

Found on the first floor, this shower room comprises of a shower cubical, WC basin, radiator and uPVC window to the rear elevation.

#### TOTAL FLOOR AREA: 1214 sq.ft. (112.8 sq.m.) approx.

What nevy intends has been made because the accuracy of the Booglan contained here, measurements of doors, medium desired the pressurement of doors, medium desired the pressurement of doors, medium desired to any entry or mission or mis-statement. This plan is for illustrative purposes only and should be used as such by any prospective purchaser. The services, systems and applicaces shown have not been tested and no guarantee as to their operability or efficiency can be given.