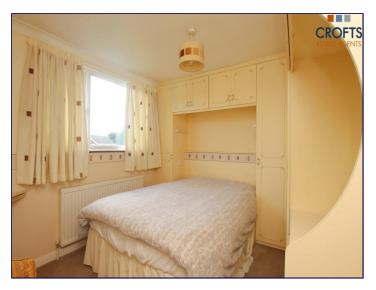

### Bedroom 1

11' 5" x 12' 8" (3.48m x 3.86m)

Located on the first floor, bedroom one comprises of carpeted flooring, radiator, neutral decor

#### Bedroom 2

9' 6" x 11' 1" (2.89m x 3.38m)

Bedroom two briefly comprises of carpeted flooring, radiator, fitted wardrobes and uPVC window to the rear elevation.