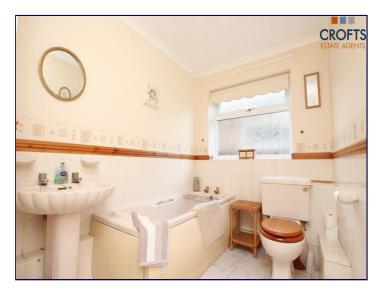

# **Bathroom**

6' 1" x 10' 7" (1.85m x 3.22m)

Located on the ground floor the bathroom suite benefits from a bath, WC, basin, tiled flooring with part tiled walls, radiator and uPVC window to the side.