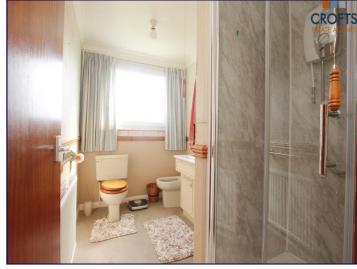

# **Bathroom**

6' 1" x 10' 7" (1.85m x 3.22m)

Located on the ground floor the bathroom suite benefits from a bath, WC, basin, tiled flooring with part tiled walls, radiator and uPVC window to the side.

## **Shower Room**

6' 1" x 9' 6" (1.85m x 2.89m)

Found on the first floor, this shower room comprises of a shower cubical, WC basin, radiator and uPVC window to the rear elevation.