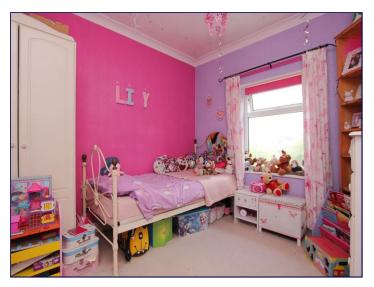

# Bedroom 1

10' 11" x 16' 0" (3.32m x 4.87m)

# Bedroom 2

9' 1" x 9' 5" (2.77m x 2.87m)

# Bedroom 3

6' 11" x 9' 5" (2.11m x 2.87m)