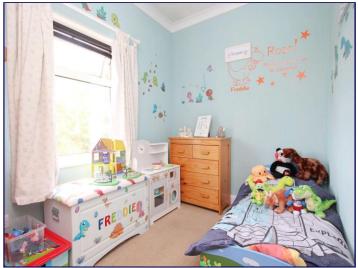

# Bedroom 1

10' 11" x 16' 0" (3.32m x 4.87m)

# Bedroom 2

9' 1" x 9' 5" (2.77m x 2.87m)

# Bedroom 3

6' 11" x 9' 5" (2.11m x 2.87m)