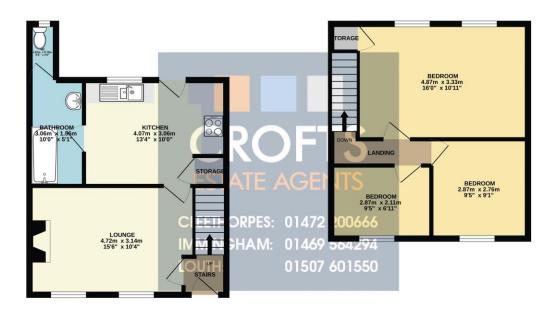

# Lounge

10' 4" x 15' 6" (3.15m x 4.72m)

# Kitchen/Diner

10' 0" x 13' 4" (3.05m x 4.06m)

# Bedroom 1

10' 11" x 16' 0" (3.32m x 4.87m)

# Bedroom 2

9' 1" x 9' 5" (2.77m x 2.87m)

# Bedroom 3

6' 11" x 9' 5" (2.11m x 2.87m)

# **Bathroom**

5' 1" x 10' 0" (1.55m x 3.05m)

01472 200666 01469 564294 01507 601550

STATUTORY NOTICE: YOUR HOMES IS AT RISK IF YOU DO NOT KEEP UP REPAYMENTS ON A MORTAGE OR OTHER LOAN SECURED ON IT.

TOTAL FLOOR AREA: 70.5 sq.m. (759 sq.ft.) approx.

White every attempt has been made to ensure the accuracy of the Socration contained here, measurement of doors, windows, cross and any other times are approximate and on responsibility is laten for any recommendation or mis-statement. This plan is for itilizative purposes only and should be used as such by any prospective purchaser. The services, systems and applicances shown have not been tested and no guarante as to their operability of efficiency can be given.