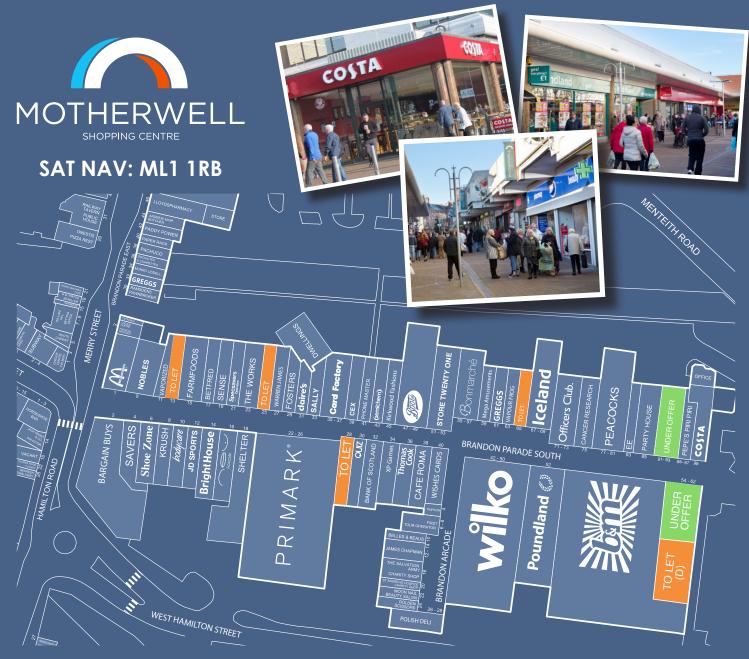

- 90,000 VISITORS PER WEEK WITH IN EXCESS OF 75 UNIT SHOPS
- 515,000 PERSONS WITHIN 15 MINUTES DRIVE OF THE CENTRE
- 600 FREE CAR PARKING SPACES IN ADDITION TO EXCELLENT PUBLIC TRANSPORT LINKS
- **KEY TENANTS INCLUDE:**

## **CURRENT AVAILABILITY**

| Unit                |                     | NIA                                                                                 | Quoting Rent | Estimated Rates Payable | Annual Service<br>Charge & Insurance |
|---------------------|---------------------|-------------------------------------------------------------------------------------|--------------|-------------------------|--------------------------------------|
| 13BPS               |                     | 1,259 sq ft (116.96 sq m)                                                           | £25,000 pax  | £12,127.50 pa           | £4,400 pax                           |
| 25BPS               |                     | 1,401 sq ft (130.16 sq m)                                                           | £25,000 pax  | £13,965.00 pa           | £4,500 pax                           |
| 28BPS               | Grd<br>1st<br>Total | 1,299 sq ft (120.68 sq m)<br>1,373 sq ft (127.55 sq m)<br>2,672 sq ft (248.23 sq m) | £35,000 pax  | £15,312.50 pa           | £8,500 pax                           |
| 65BPS               | Grd<br>1st<br>Total | 1,266 sq ft (117.61 sq m)<br>260 sq ft (24.15 sq m)<br>1,526 sq ft (141.77 sq m)    | £25,000 pax  | £6,468 pa               | £5,000 pax                           |
| Unit D,<br>54-62BPS |                     | 2,900 sqft (269.42 sqm)                                                             | £25,000 pax  | TBA                     | £5,000 pax                           |