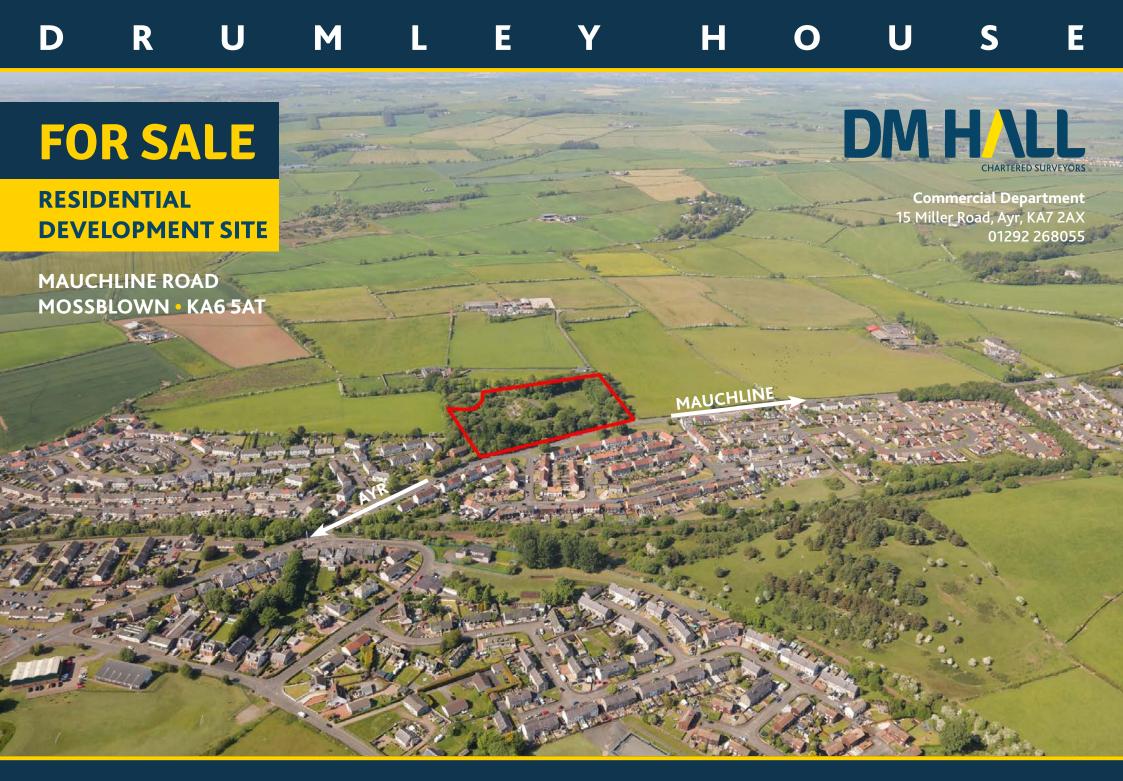

The site is located on the northern outskirts of Mossblown, with extensive roadside frontage on to the B743, which connects Ayr with Mauchline to the east.

## **DESCRIPTION**

'Drumley House' is the site of a former preparatory school contained with a regular shaped, tree lined site with country aspects to the north, west and east and extensive roadside frontage to the south. The former school building has since been demolished and the site is mostly overgrown in vegetation.

# **SITE AREA**

The site extends to an area of 3.16 hectares (7.77 acres), or thereby.