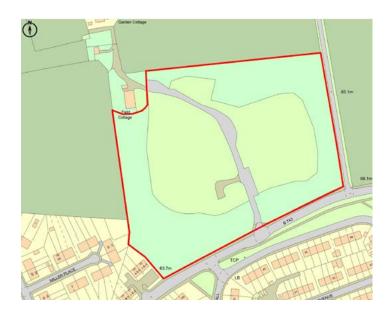

## **DESCRIPTION**

'Drumley House' is the site of a former preparatory school contained with a regular shaped, tree lined site with country aspects to the north, west and east and extensive roadside frontage to the south. The former school building has since been demolished and the site is mostly overgrown in vegetation.

# **SITE AREA**

The site extends to an area of 3.16 hectares (7.77 acres), or thereby.

## **PLANNING**

The site falls within the settlement boundary in the South Ayrshire Local Plan and we believe should be suitable for residential uses, subject to obtaining the necessary consents.

Further enquiries should be directed to South Ayrshire Council planning department on: 01292 616107