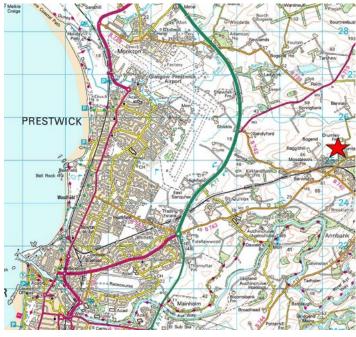

## **LOCATION**

Mossblown is located within the South Ayrshire region, around 5 miles east of Ayr and of Prestwick, with a resident population of around 2,100. The village lies around 35 miles southwest of Glasgow, accessed via the A77/77, with a one hour drive time. Prestwick Airport lies around 6 miles northwest of Mossblown.

The site is located on the northern outskirts of Mossblown, with extensive roadside frontage on to the B743, which connects Ayr with Mauchline to the east.