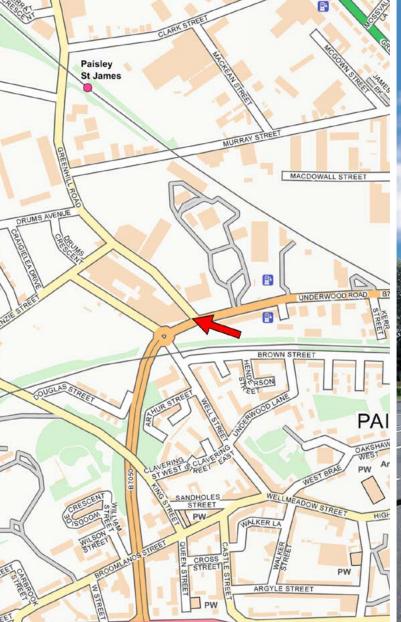

# **LOCATION**

The subjects are located on the junction between Greenhill Road and Underwood Road, in the west end of Paisley. Glasgow City Centre lies approximately 11 miles to the east.

There are numerous transport links to Glasgow City Centre with Paisley Gilmour Street train station nearby and bus routes accessed along the parade. Glasgow International Airport is located within 2 miles.

Nearby occupiers include Industrial supply merchants, The wee furniture factory, Royal Mail, Glastech and St Mirren Football Stadium.

The approximate location of the subject is shown on the appended street plan.