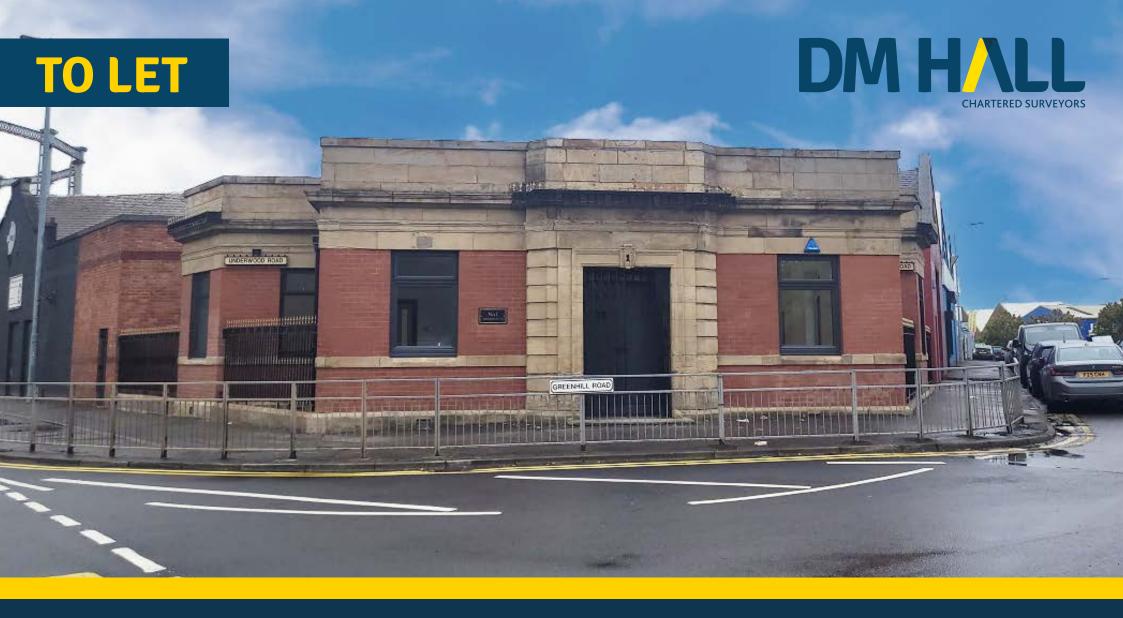

# OFFICE • 1 GREENHILL ROAD • PAISLEY • PA3 1RJ

- > Newly refurbished office premises in Paisley.
- > Excellent transport links available.
- > Allocated parking spaces provided.

- > Net Internal Area of 146.11 sq.m. (1,573 sq.ft). approx.
- > OFFERS OVER £15,000 PER ANNUM INVITED.

# **LOCATION**

The subjects are located on the junction between Greenhill Road and Underwood Road, in the west end of Paisley. Glasgow City Centre lies approximately 11 miles to the east.

There are numerous transport links to Glasgow City Centre with Paisley Gilmour Street train station nearby and bus routes accessed along the parade. Glasgow International Airport is located within 2 miles.

# **DESCRIPTION**

The subjects are located on the first floor of a single storey traditional building of brick construction.

Internally, the property comprises a recently refurbished open plan area with a private meeting room. There are kitchen and toilet facilities to the rear.