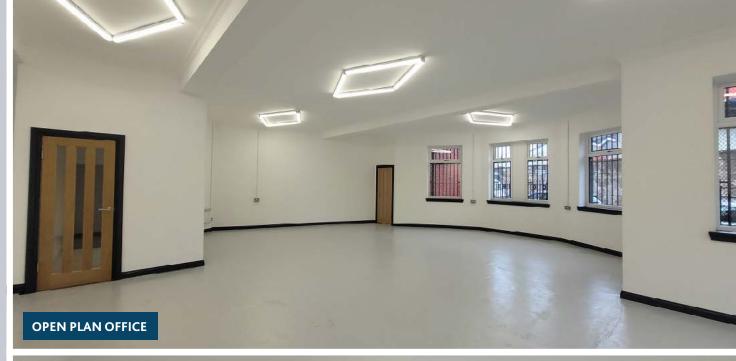

# **DESCRIPTION**

The subjects are located on the first floor of a single storey traditional building of brick construction.

Internally, the property comprises a recently refurbished open plan area with a private meeting room. There are kitchen and toilet facilities to the rear.