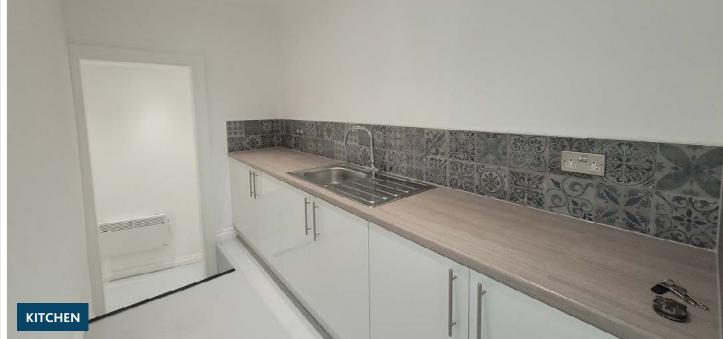

# **DESCRIPTION**

The subjects are located on the first floor of a single storey traditional building of brick construction.

Internally, the property comprises a recently refurbished open plan area with a private meeting room. There are kitchen and toilet facilities to the rear.