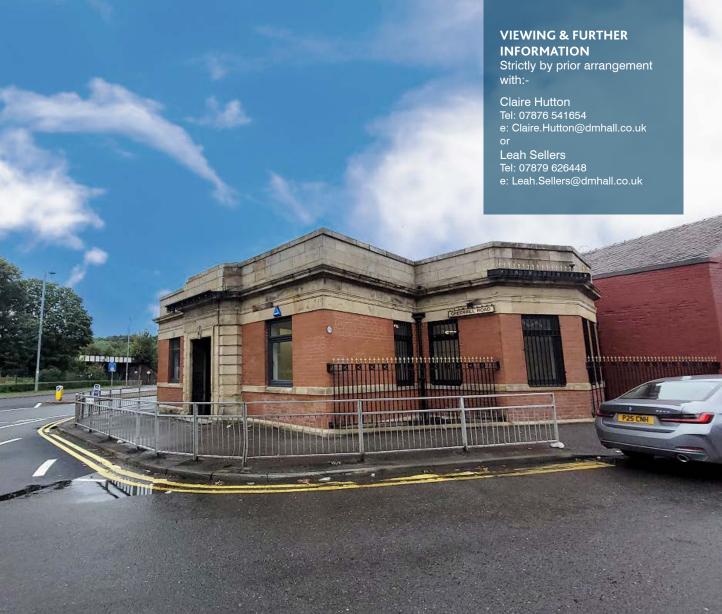

# **LOCATION**

The subjects are located on the junction between Greenhill Road and Underwood Road, in the west end of Paisley. Glasgow City Centre lies approximately 11 miles to the east.

There are numerous transport links to Glasgow City Centre with Paisley Gilmour Street train station nearby and bus routes accessed along the parade. Glasgow International Airport is located within 2 miles.

# **DESCRIPTION**

The subjects are located on the first floor of a single storey traditional building of brick construction.

Internally, the property comprises a recently refurbished open plan area with a private meeting room. There are kitchen and toilet facilities to the rear.

The subjects benefit from 3 allocated parking spaces.

Access is via a single door, protected by storm doors.