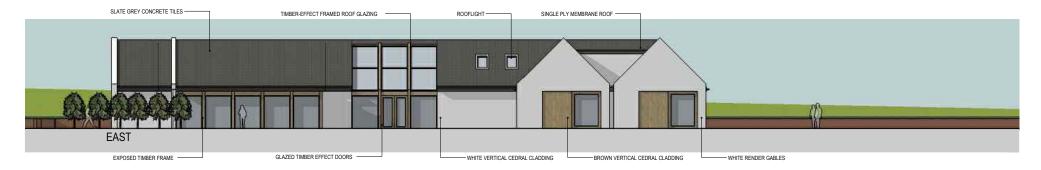

Full planning permission is in place under reference 21/01115/ PP for a garden centre and restaurant, which will extend to a gross internal floor area of 745sq m (8,019 sq ft), or thereby.

There is potential to add a further floor to the building, subject to consent.

#### VIEWING & FURTHER INFORMATION

Strictly by contacting the sole agents: -Anthony Zdanowicz Tel: 01292 268055 or 07768 031297 e-mail: anthonyz@dmhall.co.uk

**ELEVATIONS 1:100** 

**AERIEL VIEW FROM S-E** 