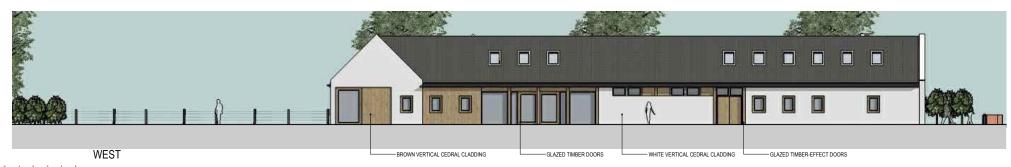

Full planning permission is in place under reference 21/01115/ PP for a garden centre and restaurant, which will extend to a gross internal floor area of 745sq m (8,019 sq ft), or thereby.

There is potential to add a further floor to the building, subject to consent.

#### VIEWING & FURTHER INFORMATION

Strictly by contacting the sole agents: -Anthony Zdanowicz Tel: 01292 268055 or 07768 031297 e-mail: anthonyz@dmhall.co.uk

**ELEVATIONS 1:100** 

**AERIEL VIEW FROM S-E** 