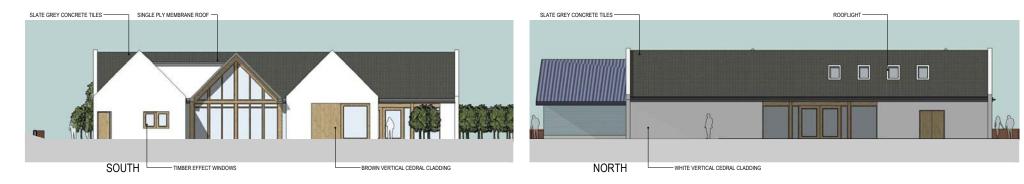

Full planning permission is in place under reference 21/01115/ PP for a garden centre and restaurant, which will extend to a gross internal floor area of 745sq m (8,019 sq ft), or thereby.

There is potential to add a further floor to the building, subject to consent.

#### VIEWING & FURTHER INFORMATION

Strictly by contacting the sole agents: -Anthony Zdanowicz Tel: 01292 268055 or 07768 031297 e-mail: anthonyz@dmhall.co.uk

**ELEVATIONS 1:100** 

**AERIEL VIEW FROM S-E** 