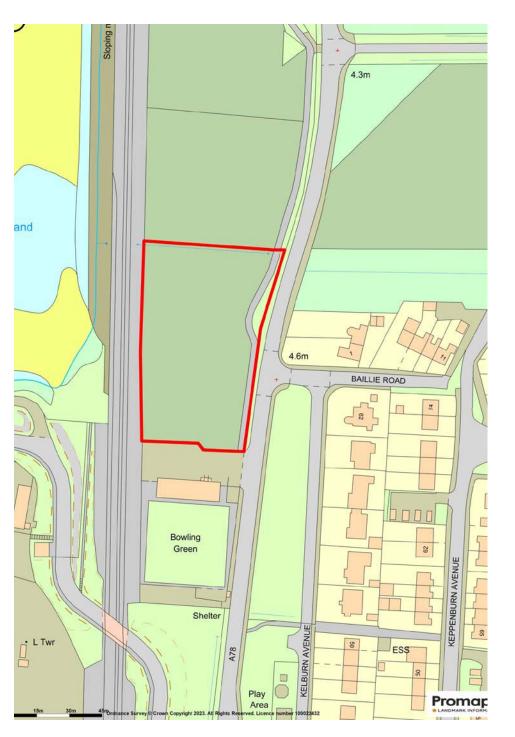

# LOCATION

Irvine Road is a busy trunk road in the village of Fairlie, heading north to Largs with the site occupying a prime roadside position on its western side and to the north of the village itself. There are approximately 10,000 cars passing the site on a daily basis.

Largs Yacht Haven and Fairlie Marina are both a short walk from the property.

Fairlie is an affluent village located within the North Ayrshire region in Southwest Scotland, around 32 miles south west of Glasgow and with a 50 minute drive time via the A760, A737 and M8. The village is an extension of the popular coastal town of Largs.

#### DESCRIPTION

The site is prominently positioned with extensive roadside frontage on the western side of Irvine Road and to the immediate north of Fairlie Bowling Club. The site is broadly rectangular in shape and extends to 0.46 hectares (1.13 acres), or thereby.