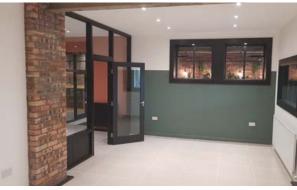

### DESCRIPTION

'CORESPACE' is Ayr's newest office location offering a relaxed environment and an ethos of Work, Body and Mind.

Developed within a former warehouse, 'CORESPACE' offers a series of private rooms and hot desking opportunities with many of the industrial features retained.

- Private rooms from 13 sqm to 73 sqm (138 sqft to 790 sqft)
- > Open plan 'hot desk' areas
- > Secure door entry system
- > Well-presented throughout
- > 24/7 access 365 days per year
- Bookable meeting room
- Quality common areas and 'break out' room
- > Well-equipped gym with showers
- > Bike storage and car parking available
- Free tea and coffee
- Media/Podcast room
- Creative room

### **VIEWING & FURTHER** INFORMATION

Strictly by contacting the sole agent:-

Anthony Zdanowicz

Tel: 01292 268055

e-mail: anthony.zdanowicz@dmhall.co.uk

| Suite | Area | Area  | Rate  |                                              |
|-------|------|-------|-------|----------------------------------------------|
|       | Sq.m | Sq.ft | (pcm) |                                              |
| G/1   |      | 235   | £350  | Open plan office                             |
| G/2   |      | 138   | £300  | Open plan office                             |
| G/3   |      | 194   | £350  | Open plan office                             |
| G/4   |      | 475   | £700  | Mezz office (under development)              |
| 1/1   |      | 304   | £400  | Side view, open plan office                  |
| 1/2   |      | 252   | LET   | Front view, open plan office                 |
| 1/3   |      | 480   | £700  | Side view, 4 rooms & private kitchen         |
| 1/4   |      | 430   | £550  | Rear view, open plan office                  |
| 1/5   |      | 790   | £650  | Rear view, open plan office and private room |
| 1/6   |      | 390   | £495  | Front view, loft style office                |