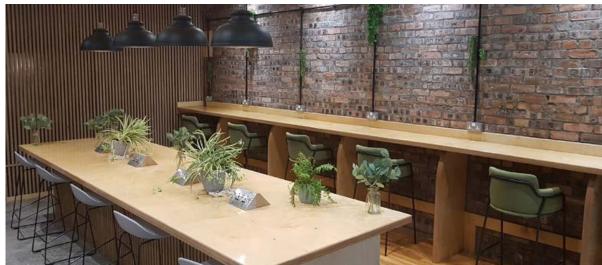

### DESCRIPTION

'CORESPACE' is Ayr's newest office location offering a relaxed environment and an ethos of Work, Body and Mind.

Developed within a former warehouse, 'CORESPACE' offers a series of private rooms and hot desking opportunities with many of the industrial features retained.

- Private rooms from 13 sqm to 73 sqm (138 sqft to 790 sqft)
- > Open plan 'hot desk' areas
- > Secure door entry system
- > Well-presented throughout
- > 24/7 access 365 days per year
- Bookable meeting room
- Quality common areas and 'break out' room
- > Well-equipped gym with showers
- > Bike storage and car parking available
- Free tea and coffee
- Media/Podcast room
- Creative room