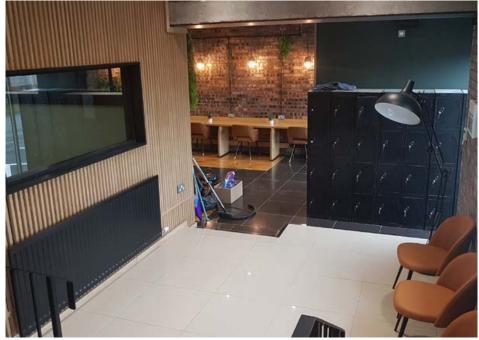

### DESCRIPTION

'CORESPACE' is Ayr's newest office location offering a relaxed environment and an ethos of Work, Body and Mind.

Developed within a former warehouse, 'CORESPACE' offers a series of private rooms and hot desking opportunities with many of the industrial features retained.

- Private rooms from 13 sqm to 73 sqm (138 sqft to 790 sqft)
- > Open plan 'hot desk' areas
- > Secure door entry system
- > Well-presented throughout
- > 24/7 access 365 days per year
- Bookable meeting room
- Quality common areas and 'break out' room
- > Well-equipped gym with showers
- > Bike storage and car parking available
- Free tea and coffee
- Media/Podcast room
- Creative room