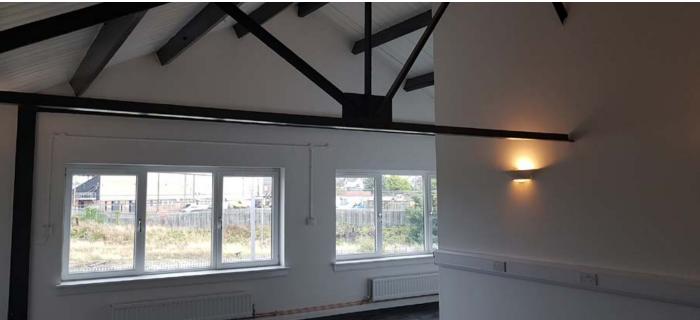

### DESCRIPTION

'CORESPACE' is Ayr's newest office location offering a relaxed environment and an ethos of Work, Body and Mind.

Developed within a former warehouse, 'CORESPACE' offers a series of private rooms and hot desking opportunities with many of the industrial features retained.

- Private rooms from 13 sqm to 73 sqm (138 sqft to 790 sqft)
- > Open plan 'hot desk' areas
- > Secure door entry system
- > Well-presented throughout
- > 24/7 access 365 days per year
- Bookable meeting room
- Quality common areas and 'break out' room
- > Well-equipped gym with showers
- > Bike storage and car parking available
- Free tea and coffee
- Media/Podcast room
- Creative room