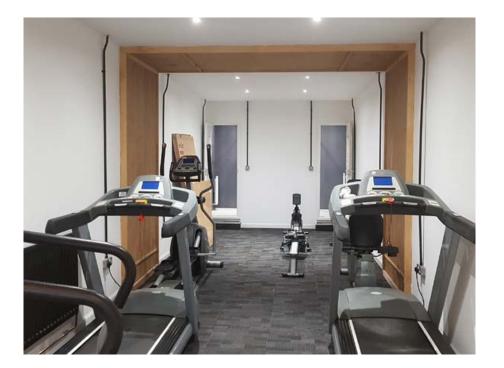

- Private rooms from 13 sqm to 73 sqm (138 sqft to 790 sqft)
- > Open plan 'hot desk' areas
- > Secure door entry system
- > Well-presented throughout
- > 24/7 access 365 days per year
- Bookable meeting room
- Quality common areas and 'break out' room
- > Well-equipped gym with showers
- > Bike storage and car parking available
- Free tea and coffee
- Media/Podcast room
- Creative room