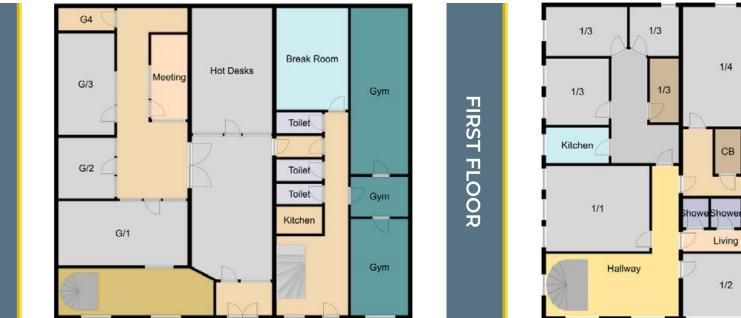

**GROUND FLOOR** 

### **VIEWING & FURTHER** INFORMATION

Strictly by contacting the sole agent:-

Anthony Zdanowicz

Tel: 01292 268055

e-mail: anthony.zdanowicz@dmhall.co.uk

| Suite | Area | Area  | Rate  |                                              |
|-------|------|-------|-------|----------------------------------------------|
|       | Sq.m | Sq.ft | (pcm) |                                              |
| G/1   |      | 235   | £350  | Open plan office                             |
| G/2   |      | 138   | £300  | Open plan office                             |
| G/3   |      | 194   | £350  | Open plan office                             |
| G/4   |      | 475   | £700  | Mezz office (under development)              |
| 1/1   |      | 304   | £400  | Side view, open plan office                  |
| 1/2   |      | 252   | LET   | Front view, open plan office                 |
| 1/3   |      | 480   | £700  | Side view, 4 rooms & private kitchen         |
| 1/4   |      | 430   | £550  | Rear view, open plan office                  |
| 1/5   |      | 790   | £650  | Rear view, open plan office and private room |
| 1/6   |      | 390   | £495  | Front view, loft style office                |