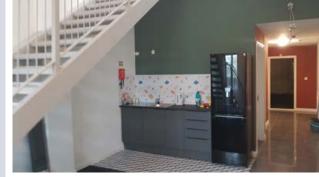

### DESCRIPTION

'CORESPACE' is Ayr's newest office location offering a relaxed environment and an ethos of Work, Body and Mind.

Developed within a former warehouse, 'CORESPACE' offers a series of private rooms and hot desking opportunities with many of the industrial features retained.

- Private rooms from 13 sqm to 73 sqm (138 sqft to 790 sqft)
- > Open plan 'hot desk' areas
- > Secure door entry system
- > Well-presented throughout
- > 24/7 access 365 days per year
- Bookable meeting room
- Quality common areas and 'break out' room
- > Well-equipped gym with showers
- > Bike storage and car parking available
- Free tea and coffee
- Media/Podcast room
- Creative room

### **VIEWING & FURTHER** INFORMATION

Strictly by contacting the sole agent:-

Anthony Zdanowicz

Tel: 01292 268055

e-mail: anthony.zdanowicz@dmhall.co.uk

| Suite | Area | Area  | Rate  |                                              |
|-------|------|-------|-------|----------------------------------------------|
|       | Sq.m | Sq.ft | (pcm) |                                              |
| G/1   |      | 235   | £350  | Open plan office                             |
| G/2   |      | 138   | £300  | Open plan office                             |
| G/3   |      | 194   | £350  | Open plan office                             |
| G/4   |      | 475   | £700  | Mezz office (under development)              |
| 1/1   |      | 304   | £400  | Side view, open plan office                  |
| 1/2   |      | 252   | LET   | Front view, open plan office                 |
| 1/3   |      | 480   | £700  | Side view, 4 rooms & private kitchen         |
| 1/4   |      | 430   | £550  | Rear view, open plan office                  |
| 1/5   |      | 790   | £650  | Rear view, open plan office and private room |
| 1/6   |      | 390   | £495  | Front view, loft style office                |