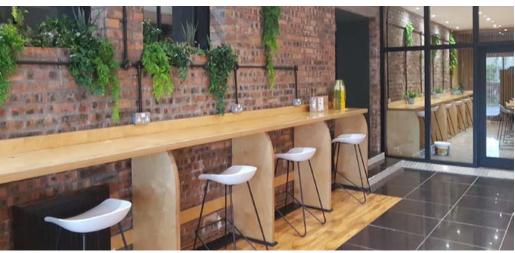

### DESCRIPTION

'CORESPACE' is Ayr's newest office location offering a relaxed environment and an ethos of Work, Body and Mind.

Developed within a former warehouse, 'CORESPACE' offers a series of private rooms and hot desking opportunities with many of the industrial features retained.

- Private rooms from 13 sqm to 73 sqm (138 sqft to 790 sqft)
- > Open plan 'hot desk' areas
- > Secure door entry system
- > Well-presented throughout
- > 24/7 access 365 days per year
- Bookable meeting room
- Quality common areas and 'break out' room
- > Well-equipped gym with showers
- > Bike storage and car parking available
- Free tea and coffee
- Media/Podcast room
- Creative room