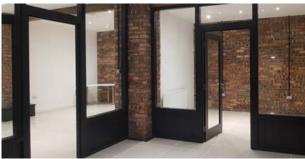

### DESCRIPTION

'CORESPACE' is Ayr's newest office location offering a relaxed environment and an ethos of Work, Body and Mind.

Developed within a former warehouse, 'CORESPACE' offers a series of private rooms and hot desking opportunities with many of the industrial features retained.

- Private rooms from 13 sqm to 73 sqm (138 sqft to 790 sqft)
- > Open plan 'hot desk' areas
- > Secure door entry system
- > Well-presented throughout
- > 24/7 access 365 days per year
- Bookable meeting room
- Quality common areas and 'break out' room
- > Well-equipped gym with showers
- > Bike storage and car parking available
- Free tea and coffee
- Media/Podcast room
- Creative room