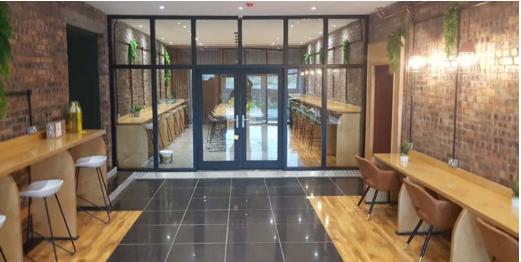

### DESCRIPTION

'CORESPACE' is Ayr's newest office location offering a relaxed environment and an ethos of Work, Body and Mind.

Developed within a former warehouse, 'CORESPACE' offers a series of private rooms and hot desking opportunities with many of the industrial features retained.

- Private rooms from 13 sqm to 73 sqm (138 sqft to 790 sqft)
- > Open plan 'hot desk' areas
- > Secure door entry system
- > Well-presented throughout
- > 24/7 access 365 days per year
- Bookable meeting room
- Quality common areas and 'break out' room
- > Well-equipped gym with showers
- > Bike storage and car parking available
- Free tea and coffee
- Media/Podcast room
- Creative room