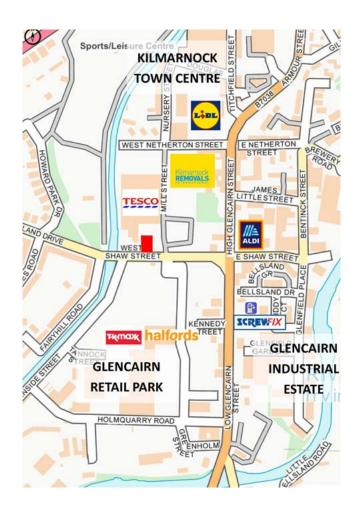

### **LOCATION**

West Shaw Street lies to the south of Kilmarnock Town Centre just off High Glencairn Street, an arterial route within the town. Glencairn Retail Park and Glencairn Industrial Estate are located nearby whilst the property lies at the entrance to a Tesco Superstore.