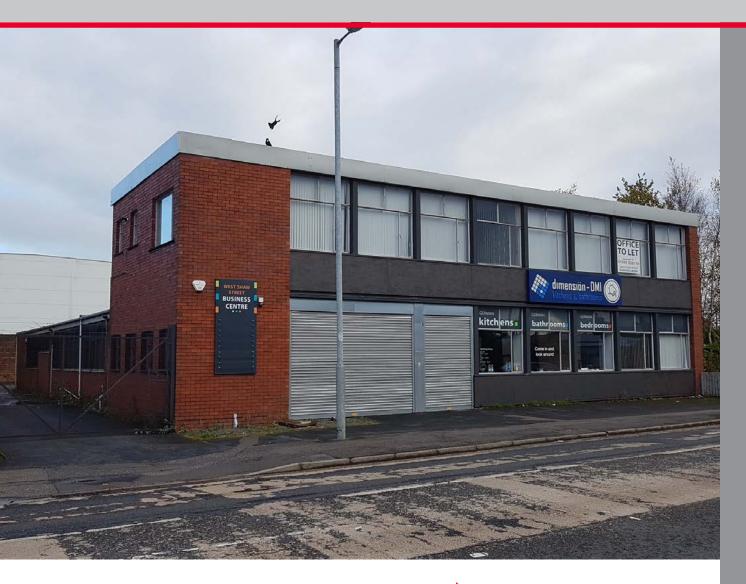

### **DESCRIPTION**

23 West Shaw Street is a detached industrial warehouse suitable for trade counter use and having a private, secure service yard/car park to the rear.

The building is two storeys to the front with offices on the first floor, with the ground floor extending in to a clear span, rectangular shaped warehouse with a minimum eaves height of 3.9m. A vehicle entry door provides service access off of the yard.