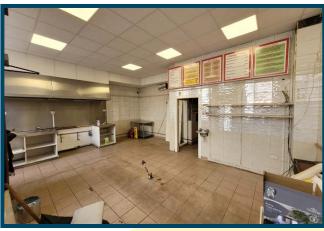

Internally, the unit is open plan with a fire exit and toilet facilities located to the rear.

#### ACCOMODATION

According to our calculations, the subjects have a total Net Internal Area of 44.07 sq.m (474 sq.ft) approximately.