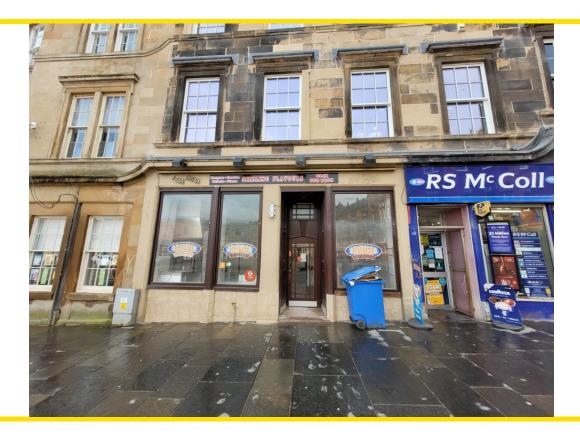

### LOCATION

The property is located on the south side of County Place. placed between the junctions with County Square and Gilmour Street.

The surrounding area is mixed in nature, with commercial units on the ground floor with residential above. Local occupiers include Weatherspoon's, RS McColl's and independent traders.

#### DESCRIPTION

The property comprises a retail unit occupying the ground floor of a 3-storey tenement building of sandstone construction.

Access is granted through a single wooden door with large display windows located to either side. The door is protected by storm doors.