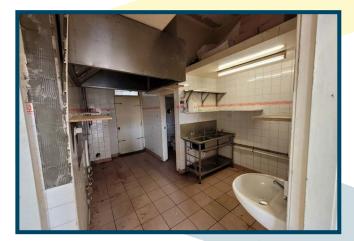

Internally, the unit is open plan with a fire exit and toilet facilities located to the rear.