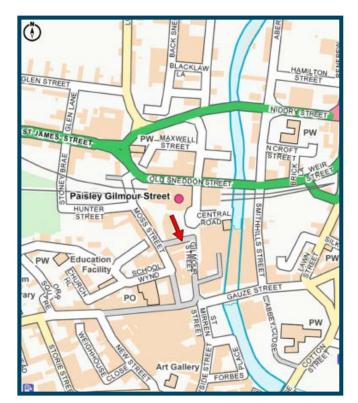

### LOCATION

The property is located on the south side of County Place. placed between the junctions with County Square and Gilmour Street.

The surrounding area is mixed in nature, with commercial units on the ground floor with residential above. Local occupiers include Weatherspoon's, RS McColl's and independent traders.

The surrounding area, along with other parts of Paisley, is under going a rejuvenation project.

The approximate location of the subjects is shown on the appended street plan.