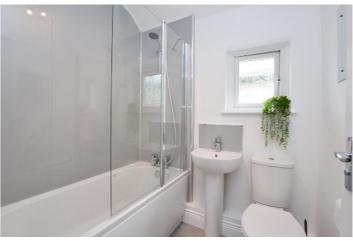

#### **First Floor**

Bedroom one - Large carpeted bedroom.

Bedroom two - Carpeted double bedroom.

**Bathroom** - 3-piece suite consisting of panelled bath with glass screen and shower over. Pedestal basin with mixer tap and dual flush wc. Privacy window and hard flooring.