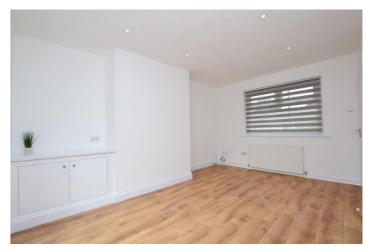

#### **Ground Floor**

**Lounge** - Hard flooring, cupboard in alcove and spotlights.

Office - Carpeted.

**Kitchen** - Fitted kitchen with a range of wall, drawer and base units including free-standing fridge freezer, electric oven, dishwasher and washing machine. Hard flooring and spotlights. Door leading to rear garden.

#### **First Floor**

Bedroom one - Large carpeted bedroom.

Bedroom two - Carpeted double bedroom.

**Bathroom** - 3-piece suite consisting of panelled bath with glass screen and shower over. Pedestal basin with mixer tap and dual flush wc. Privacy window and hard flooring.