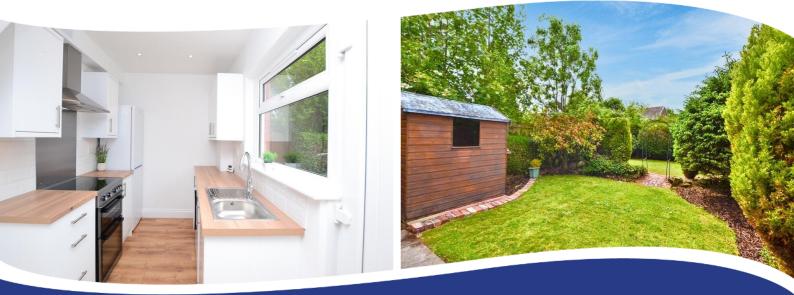

Fantastic mature garden with plenty of shrubs and trees. Lawn, arch leading to secret garden.

UPDATED EPC energy performance certificate will be available soon - C rating.

#### **Ground Floor**

**Lounge** - Hard flooring, cupboard in alcove and spotlights.

Office - Carpeted.

**Kitchen** - Fitted kitchen with a range of wall, drawer and base units including free-standing fridge freezer, electric oven, dishwasher and washing machine. Hard flooring and spotlights. Door leading to rear garden.