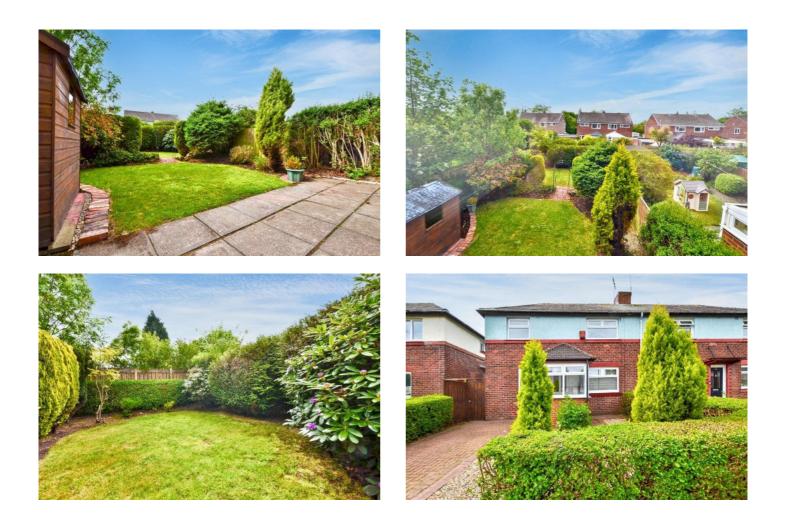

Fantastic mature garden with plenty of shrubs and trees. Lawn, arch leading to secret garden.

UPDATED EPC energy performance certificate will be available soon - C rating.