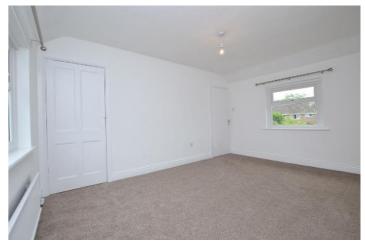

#### **First Floor**

Bedroom one - Large carpeted bedroom.

Bedroom two - Carpeted double bedroom.

**Bathroom** - 3-piece suite consisting of panelled bath with glass screen and shower over. Pedestal basin with mixer tap and dual flush wc. Privacy window and hard flooring.