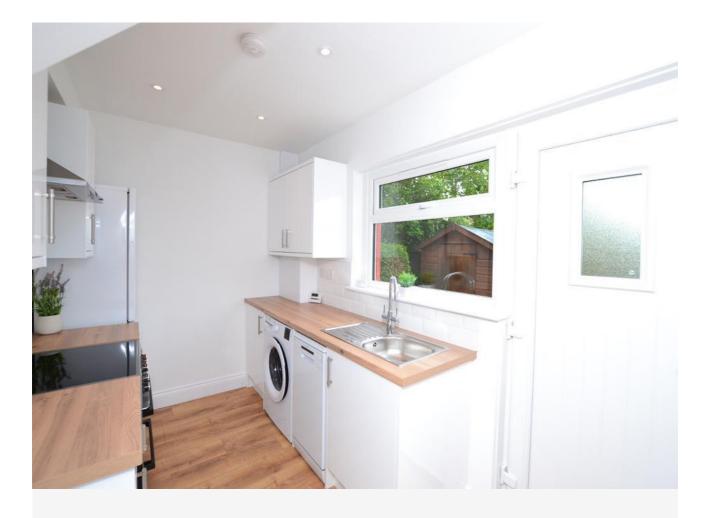

#### **Ground Floor**

**Lounge** - Hard flooring, cupboard in alcove and spotlights.

Office - Carpeted.

**Kitchen** - Fitted kitchen with a range of wall, drawer and base units including free-standing fridge freezer, electric oven, dishwasher and washing machine. Hard flooring and spotlights. Door leading to rear garden.