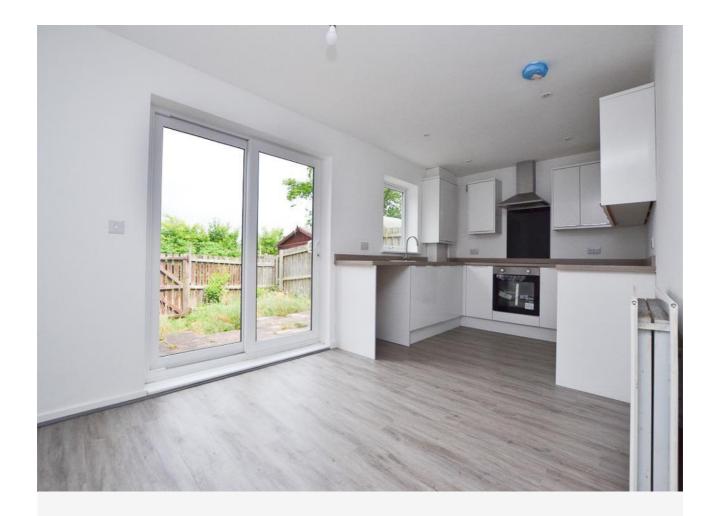

# 3 Bedroom End Terraced

Tangmere Close, Cramlington, Northumberland

£950 per month





• Unfurnished • Available now • Refurbished house • Excellent presentation • Spacious open plan lounge • New kitchen and bathroom • 3 Bedrooms • Garden



# 3 Bedroom End Terraced

£950 per month

Tangmere Close, Cramlington, Northumberland, NE23 2EJ

Accommodation comprises of entrance porch, open plan lounge, kitchen/diner. On the first floor are three bedrooms and the family bathroom. Garden to rear.

### Location

Cramlington a popular town with many amenities, eateries and excellent schools. There are plenty of transport links nearby.

## **Property Description**

### **Ground Floor**

Open plan lounge -

Kitchen/diner -

#### First Floor

Kitchen -

Bedroom one -

Bedroom two -

Bedroom three -

Family bathroom -



**Disclaimer:** These particulars are thought to be materially correct though their accuracy is not guaranteed and they do not form part of any contract. All measurements are approximate and we have not tested any fitted