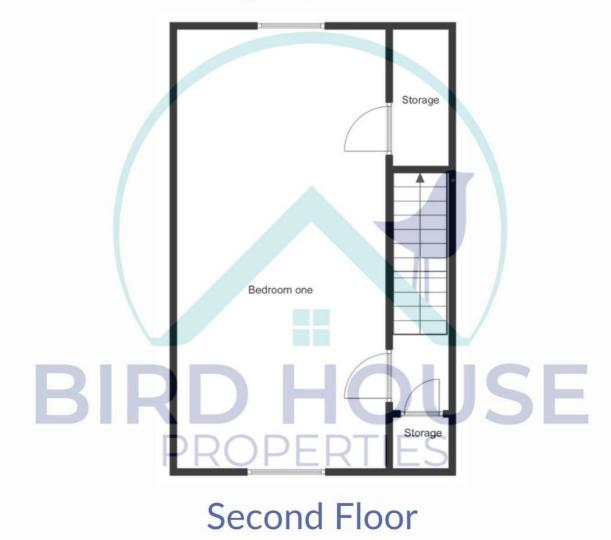

#### Second Floor

Main bedroom - 18' 4" x 8' 5" (5.61m x 2.59m) Carpeted, built-in cupboard.