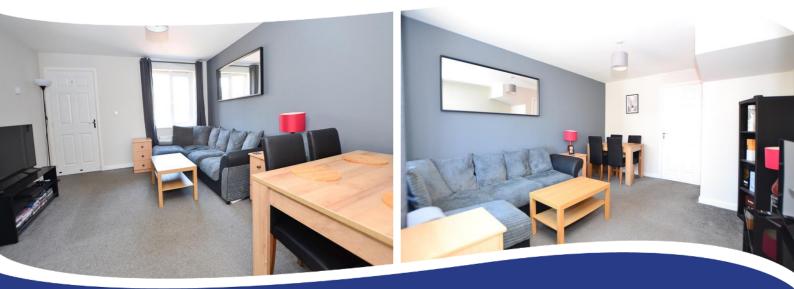

### **Property Description**

**Ground Floor** 

Entrance hallway -

**Lounge/diner** - 14'9" x 11' 10" (4.5m x 3.61m) Spacious bright lounge that is carpeted with television point.

**WC** - 2-Piece suite consisting of dual flush wc and pedestal basin with tap and tiled splashback. Hard flooring.