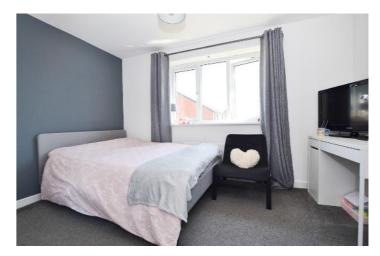

#### **First Floor**

Bedroom two - 11' 10" x 10' 5" (3.61m x 3.2m) Carpeted.

Bedroom three - 11' 10'' x 8' 9'' (3.61m x 2.69m) Carpeted.

**Bathroom** - 3-Piece bathroom suite consisting of dual flush wc, pedestal basin with mixer tap, panelled bath with glass shower over. Partially tiled walls and hard flooring. Single light fitting and extractor fan.