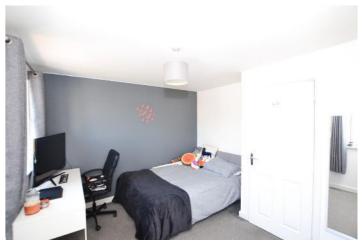

#### **First Floor**

Bedroom two - 11' 10" x 10' 5" (3.61m x 3.2m) Carpeted.

Bedroom three - 11' 10'' x 8' 9'' (3.61m x 2.69m) Carpeted.

**Bathroom** - 3-Piece bathroom suite consisting of dual flush wc, pedestal basin with mixer tap, panelled bath with glass shower over. Partially tiled walls and hard flooring. Single light fitting and extractor fan.