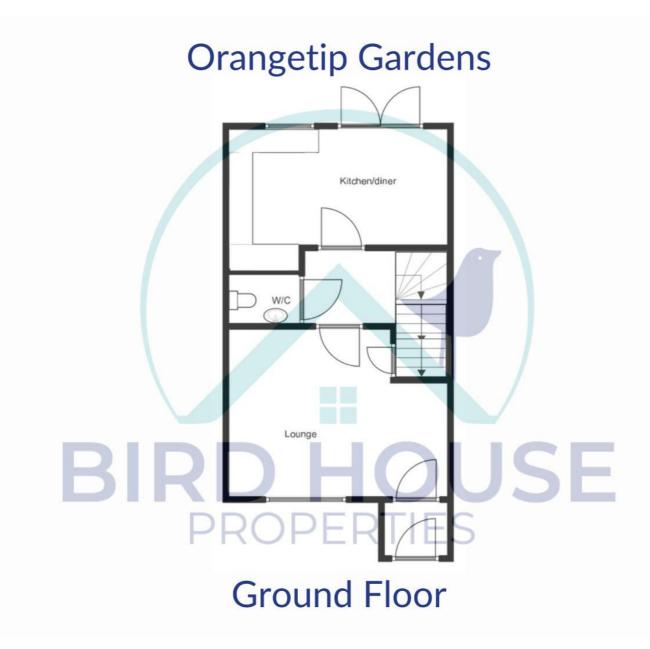

### **Property Description**

**Ground Floor** 

Entrance hallway -

**Lounge/diner** - 14'9" x 11' 10" (4.5m x 3.61m) Spacious bright lounge that is carpeted with television point.

**WC** - 2-Piece suite consisting of dual flush wc and pedestal basin with tap and tiled splashback. Hard flooring.

**Breakfasting kitchen** - *11' 10" x 8' 9" (3.61m x 2.69m)* Fitted cupboards, a range of wall, drawer and basin units with worktop and inset stainless steel 1.5 sink with mixer tap. Fitted appliances include electric oven and gas hob with extractor over. Tiled splashback. Space for freestanding fridge/freezer, dishwasher and washing machine. Hard flooring and spotlights. French doors lead out to rear garden.