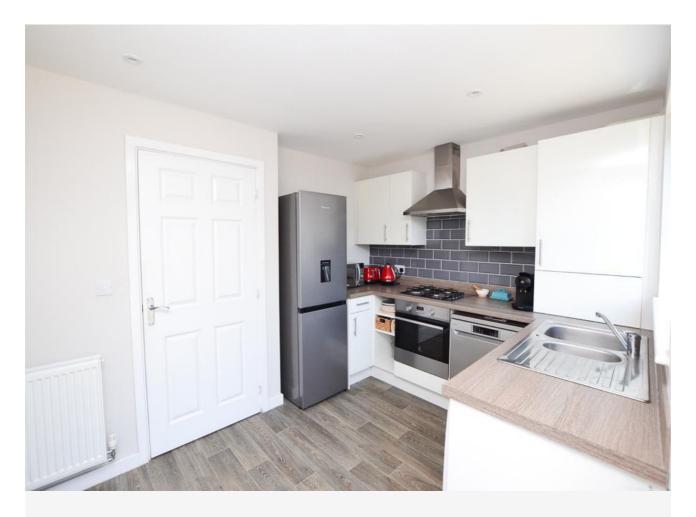

**Breakfasting kitchen** - *11' 10" x 8' 9" (3.61m x 2.69m)* Fitted cupboards, a range of wall, drawer and basin units with worktop and inset stainless steel 1.5 sink with mixer tap. Fitted appliances include electric oven and gas hob with extractor over. Tiled splashback. Space for freestanding fridge/freezer, dishwasher and washing machine. Hard flooring and spotlights. French doors lead out to rear garden.