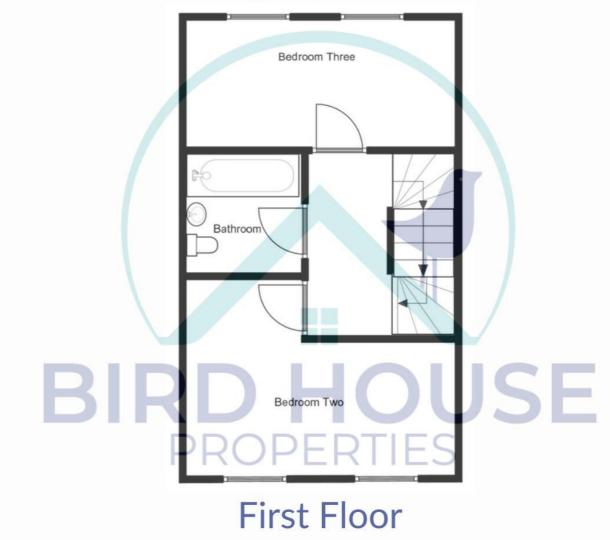

#### **First Floor**

Bedroom two - 11' 10" x 10' 5" (3.61m x 3.2m) Carpeted.

Bedroom three - 11' 10'' x 8' 9'' (3.61m x 2.69m) Carpeted.

**Bathroom** - 3-Piece bathroom suite consisting of dual flush wc, pedestal basin with mixer tap, panelled bath with glass shower over. Partially tiled walls and hard flooring. Single light fitting and extractor fan.

#### Second Floor

Main bedroom - 18' 4" x 8' 5" (5.61m x 2.59m) Carpeted, built-in cupboard.