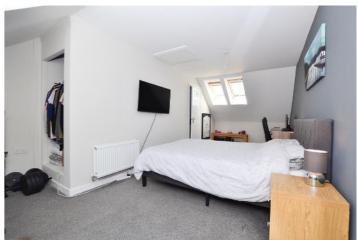

#### Second Floor

Main bedroom - 18' 4" x 8' 5" (5.61m x 2.59m) Carpeted, built-in cupboard.