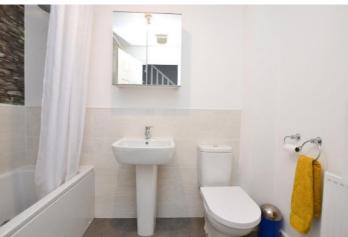

#### **First Floor**

Bedroom two - 11' 10" x 10' 5" (3.61m x 3.2m) Carpeted.

Bedroom three - 11' 10'' x 8' 9'' (3.61m x 2.69m) Carpeted.

**Bathroom** - 3-Piece bathroom suite consisting of dual flush wc, pedestal basin with mixer tap, panelled bath with glass shower over. Partially tiled walls and hard flooring. Single light fitting and extractor fan.