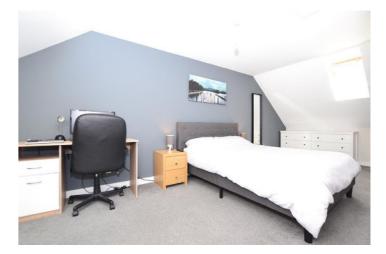

#### **First Floor**

Bedroom two - 11' 10" x 10' 5" (3.61m x 3.2m) Carpeted.

Bedroom three - 11' 10'' x 8' 9'' (3.61m x 2.69m) Carpeted.

**Bathroom** - 3-Piece bathroom suite consisting of dual flush wc, pedestal basin with mixer tap, panelled bath with glass shower over. Partially tiled walls and hard flooring. Single light fitting and extractor fan.