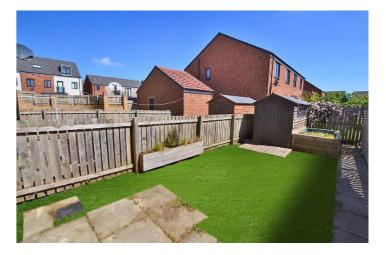

The rear garden has useful garden shed, patio and lawn. The front of the property has allocated parking and visitors parking nearby.