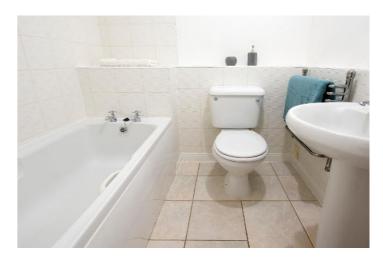

**En-suite** - 6'9" x 5' 10" (2.09m x 1.8m) Three-piece bathroom suite with wc, basin and shower cubicle, heated towel rail and tiled flooring.

Bathroom - 6' 10" x 6' 0" (2.1m x 1.84m) Three-piece suite with wc, basin and bath with heated towel rail and tiled flooring.