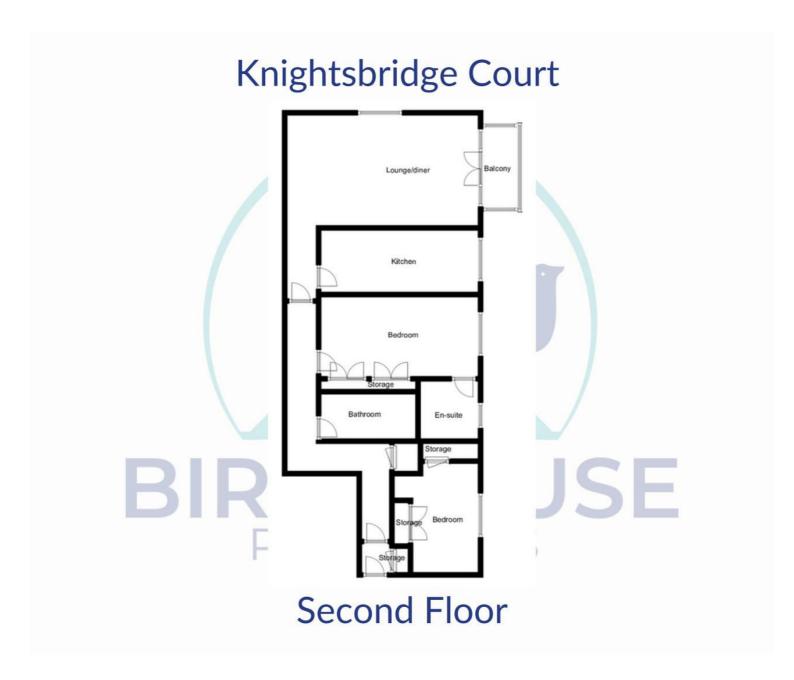

#### The accommodation -;

Situated on the second floor the entrance leads into hallway, spacious lounge/diner, kitchen, bedroom one and en-suite, bedroom two and the bathroom. The property has front and fear entrances. Electric central heating with independent panel heaters in each room. Externally the apartment has 2 parking permits for use within the private parking areas. Easy walking distance to a range of supermarkets (300 meters to Asda and M&S 0.6 miles to Sainsburys and the High Street).

#### **Second Floor**

Open plan lounge/diner - 17' 10" x 11' 2" (5.46m x 3.41m) Spacious room with hard flooring, dual light fittings and television point. French doors lead out to balcony.

Fully fitted kitchen - 12'0" x 8'2" (3.68m x 2.5m)
Stylish refurbished kitchen with integrated electric oven, hob, washing machine and dishwasher with a stand-alone fridge/freezer. Hard flooring.

**En-suite** - 6'9" x 5' 10" (2.09m x 1.8m) Three-piece bathroom suite with wc, basin and shower cubicle, heated towel rail and tiled flooring.

Bathroom - 6' 10" x 6' 0" (2.1m x 1.84m) Three-piece suite with wc, basin and bath with heated towel rail and tiled flooring.

Hallway - Hard flooring.

Bedroom one - 13' 1" x 10' 5" (3.99m x 3.2m) Carpeted with fitted wardrobes and television point.

Bedroom two - 10' 10" x 8' 8" (3.31m x 2.66m)
Carpeted with two large full height cupboards.