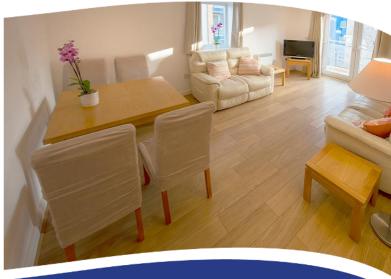

#### **Second Floor**

Open plan lounge/diner - 17' 10" x 11' 2" (5.46m x 3.41m) Spacious room with hard flooring, dual light fittings and television point. French doors lead out to balcony.

Fully fitted kitchen - 12'0" x 8'2" (3.68m x 2.5m)
Stylish refurbished kitchen with integrated electric oven, hob, washing machine and dishwasher with a stand-alone fridge/freezer. Hard flooring.