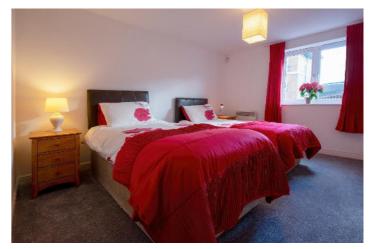

Hallway - Hard flooring.

Bedroom one - 13' 1" x 10' 5" (3.99m x 3.2m) Carpeted with fitted wardrobes and television point.

Bedroom two - 10' 10" x 8' 8" (3.31m x 2.66m)
Carpeted with two large full height cupboards.