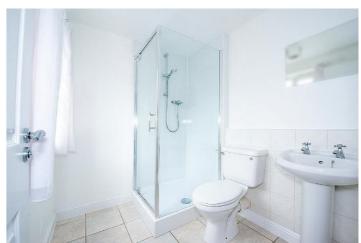

**En-suite** - 6'9" x 5' 10" (2.09m x 1.8m) Three-piece bathroom suite with wc, basin and shower cubicle, heated towel rail and tiled flooring.

Bathroom - 6' 10" x 6' 0" (2.1m x 1.84m) Three-piece suite with wc, basin and bath with heated towel rail and tiled flooring.