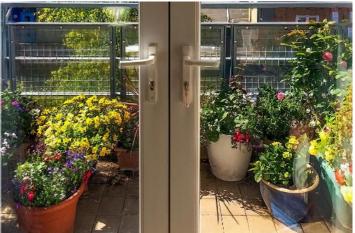

#### **Second Floor**

Open plan lounge/diner - 17' 10" x 11' 2" (5.46m x 3.41m) Spacious room with hard flooring, dual light fittings and television point. French doors lead out to balcony.

Fully fitted kitchen - 12'0" x 8'2" (3.68m x 2.5m)
Stylish refurbished kitchen with integrated electric oven, hob, washing machine and dishwasher with a stand-alone fridge/freezer. Hard flooring.