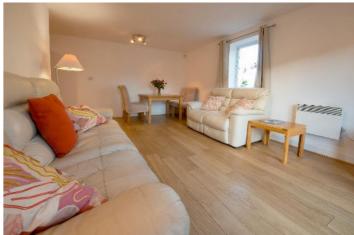

#### **Second Floor**

Open plan lounge/diner - 17' 10" x 11' 2" (5.46m x 3.41m) Spacious room with hard flooring, dual light fittings and television point. French doors lead out to balcony.

Fully fitted kitchen - 12'0" x 8'2" (3.68m x 2.5m)
Stylish refurbished kitchen with integrated electric oven, hob, washing machine and dishwasher with a stand-alone fridge/freezer. Hard flooring.