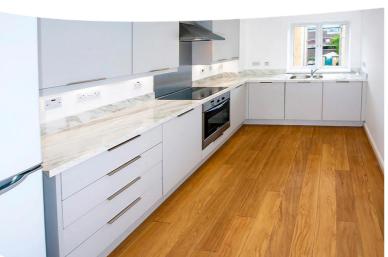

#### **Second Floor**

Open plan lounge/diner - 17' 10" x 11' 2" (5.46m x 3.41m) Spacious room with hard flooring, dual light fittings and television point. French doors lead out to balcony.

Fully fitted kitchen - 12'0" x 8'2" (3.68m x 2.5m)
Stylish refurbished kitchen with integrated electric oven, hob, washing machine and dishwasher with a stand-alone fridge/freezer. Hard flooring.