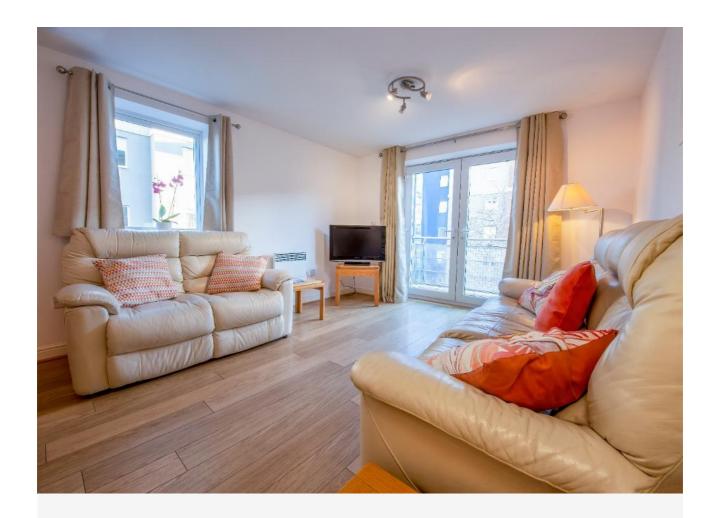

#### **Second Floor**

Open plan lounge/diner - 17' 10" x 11' 2" (5.46m x 3.41m) Spacious room with hard flooring, dual light fittings and television point. French doors lead out to balcony.

Fully fitted kitchen - 12'0" x 8'2" (3.68m x 2.5m)
Stylish refurbished kitchen with integrated electric oven, hob, washing machine and dishwasher with a stand-alone fridge/freezer. Hard flooring.