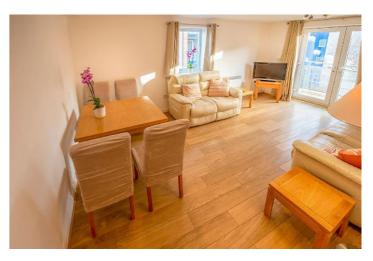

#### **Second Floor**

Open plan lounge/diner - 17' 10" x 11' 2" (5.46m x 3.41m) Spacious room with hard flooring, dual light fittings and television point. French doors lead out to balcony.

Fully fitted kitchen - 12'0" x 8'2" (3.68m x 2.5m)
Stylish refurbished kitchen with integrated electric oven, hob, washing machine and dishwasher with a stand-alone fridge/freezer. Hard flooring.