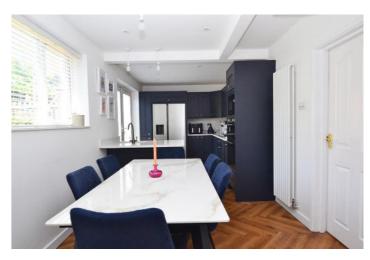

Kitchen/diner - 20'2" x 8'9" (6.15m x 2.69m) Range of wall, drawer and base units finished with contrasting worktops. Fitted appliances include gas hob with splashback and extractor over, eye level double oven and microwave. Spaces for freestanding American fridge/freezer. Wood flooring, spotlights and upright designer radiator.

**Utility room** - Bench area and space for washing machine and tumble dryer. Tiled flooring. Door to rear garden and access to the garage.