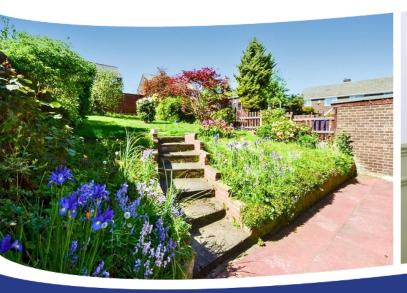

The property is heated by gas central heating with radiators and light fittings in all rooms.

The mature rear garden has patio and raised lawn with planted borders including shrubs and trees.