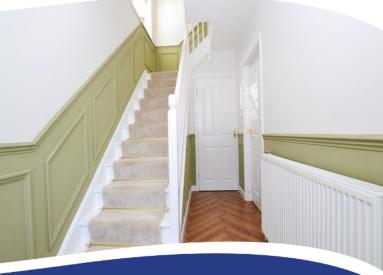

#### **Ground Floor**

**Entrance hallway** - Inviting hallway with wood flooring and carpeted stairs with gold effect carpet grips. Decorative beading.

**Living room** - 14' 9" x 14' 4" (4.52m x 4.37m) Wood flooring, feature fireplace with inset wood burning stove and solid wood mantel. Television point.