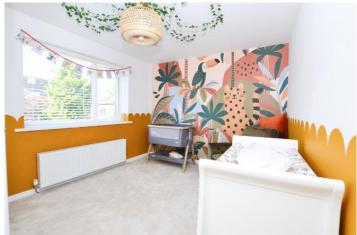

#### First Floor

Main bedroom - 12' 11" x 9' 10" (3.96m x 3m)
Carpeted, extensive fitted wardrobes, feature wallpaper.

Bedroom two - 11'7" x 9'3" (3.55m x 2.82m)
Carpeted with feature wall.

Bedroom three - 8'2" x 8'2" (2.51m x 2.49m) Carpeted. Storage cupboard.