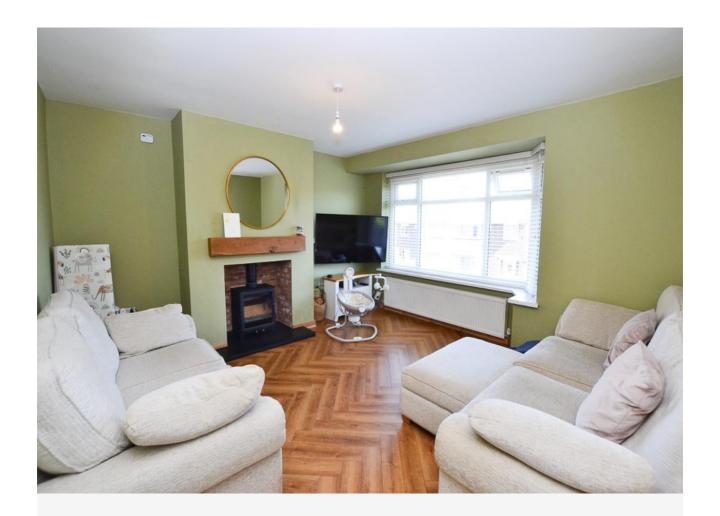

#### **Ground Floor**

**Entrance hallway** - Inviting hallway with wood flooring and carpeted stairs with gold effect carpet grips. Decorative beading.

**Living room** - 14' 9" x 14' 4" (4.52m x 4.37m) Wood flooring, feature fireplace with inset wood burning stove and solid wood mantel. Television point.