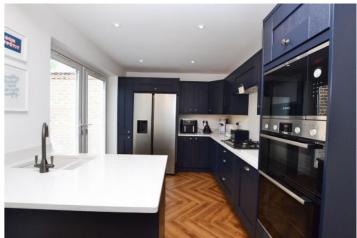

Kitchen/diner - 20'2" x 8'9" (6.15m x 2.69m) Range of wall, drawer and base units finished with contrasting worktops. Fitted appliances include gas hob with splashback and extractor over, eye level double oven and microwave. Spaces for freestanding American fridge/freezer. Wood flooring, spotlights and upright designer radiator.