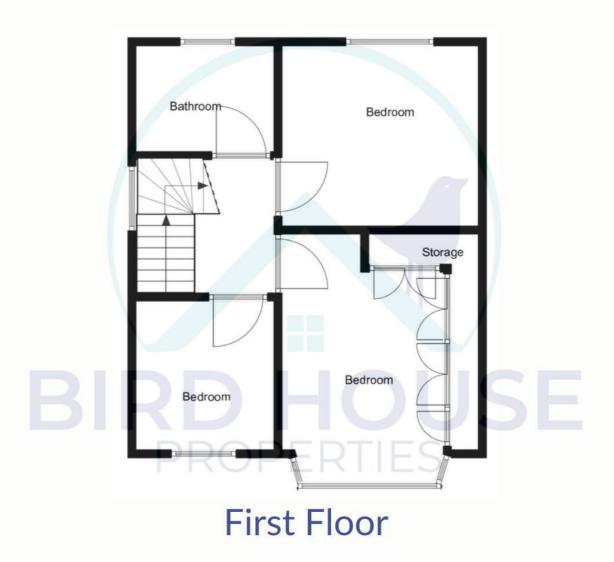

#### First Floor

Main bedroom - 12' 11" x 9' 10" (3.96m x 3m)
Carpeted, extensive fitted wardrobes, feature wallpaper.

Bedroom two - 11'7" x 9'3" (3.55m x 2.82m)
Carpeted with feature wall.

Bedroom three - 8'2" x 8'2" (2.51m x 2.49m) Carpeted. Storage cupboard.

Bathroom - 8'0" x 6'2" (2.44m x 1.88m) 3-piece bathroom suite consisting of panelled bath with shower over, dual flush wc, basin with mixer tap in fitted unit. Brushed black accents. Partially tiled walls, tiled floor and privacy window. Spotlights.