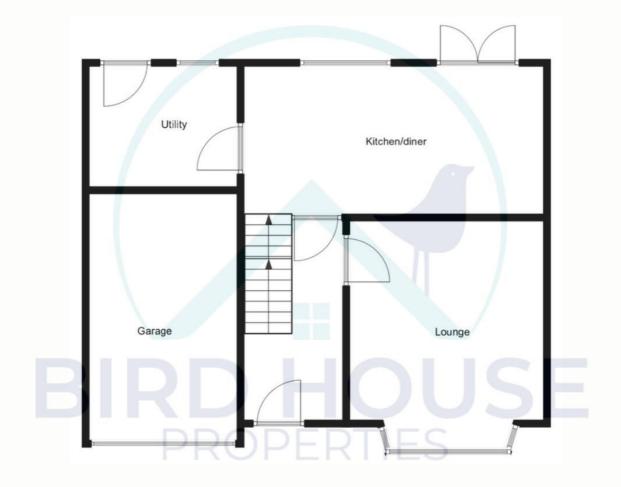

#### **Ground Floor**

**Entrance hallway** - Inviting hallway with wood flooring and carpeted stairs with gold effect carpet grips. Decorative beading.

**Living room** - 14' 9" x 14' 4" (4.52m x 4.37m) Wood flooring, feature fireplace with inset wood burning stove and solid wood mantel. Television point.

Kitchen/diner - 20'2" x 8'9" (6.15m x 2.69m) Range of wall, drawer and base units finished with contrasting worktops. Fitted appliances include gas hob with splashback and extractor over, eye level double oven and microwave. Spaces for freestanding American fridge/freezer. Wood flooring, spotlights and upright designer radiator.

**Utility room** - Bench area and space for washing machine and tumble dryer. Tiled flooring. Door to rear garden and access to the garage.

# **Thornton Crescent**

**Ground Floor** 