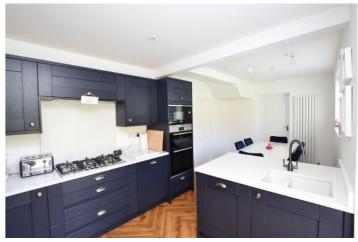

Kitchen/diner - 20'2" x 8'9" (6.15m x 2.69m) Range of wall, drawer and base units finished with contrasting worktops. Fitted appliances include gas hob with splashback and extractor over, eye level double oven and microwave. Spaces for freestanding American fridge/freezer. Wood flooring, spotlights and upright designer radiator.

**Utility room** - Bench area and space for washing machine and tumble dryer. Tiled flooring. Door to rear garden and access to the garage.