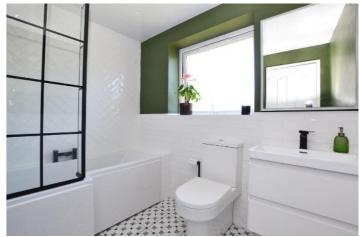

Bathroom - 8'0" x 6'2" (2.44m x 1.88m) 3-piece bathroom suite consisting of panelled bath with shower over, dual flush wc, basin with mixer tap in fitted unit. Brushed black accents. Partially tiled walls, tiled floor and privacy window. Spotlights.