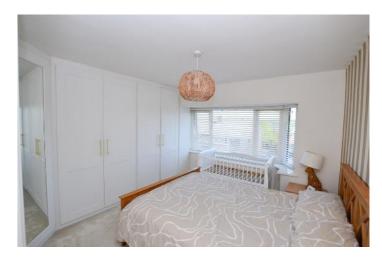

#### First Floor

Main bedroom - 12' 11" x 9' 10" (3.96m x 3m)
Carpeted, extensive fitted wardrobes, feature wallpaper.

Bedroom two - 11'7" x 9'3" (3.55m x 2.82m)
Carpeted with feature wall.

Bedroom three - 8'2" x 8'2" (2.51m x 2.49m) Carpeted. Storage cupboard.