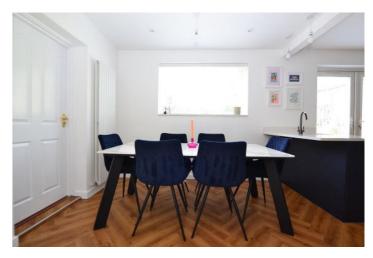

#### **Ground Floor**

**Entrance hallway** - Inviting hallway with wood flooring and carpeted stairs with gold effect carpet grips. Decorative beading.

**Living room** - 14' 9" x 14' 4" (4.52m x 4.37m) Wood flooring, feature fireplace with inset wood burning stove and solid wood mantel. Television point.

Kitchen/diner - 20'2" x 8'9" (6.15m x 2.69m) Range of wall, drawer and base units finished with contrasting worktops. Fitted appliances include gas hob with splashback and extractor over, eye level double oven and microwave. Spaces for freestanding American fridge/freezer. Wood flooring, spotlights and upright designer radiator.