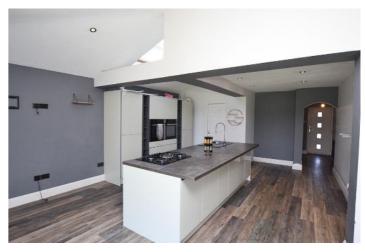

**Kitchen** - 13'6" x 15'3" (4.14m x 4.66m) Range of wall, drawer and base units with central island and fitted appliances. Spotlights, hard flooring and bi-fold doors leading to garden.

Utility room and WC - 11'0" x 6'2" (3.36m x 1.89m) Worktops and space for appliances.