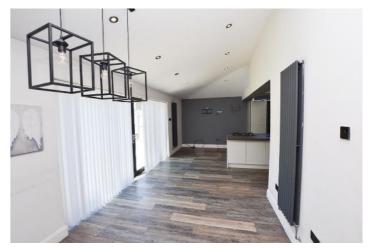

12'4" x 12'0" (3.76m x 3.67m) Hard flooring, wood burning stove and coving.

**Kitchen** - 13'6" x 15'3" (4.14m x 4.66m) Range of wall, drawer and base units with central island and fitted appliances. Spotlights, hard flooring and bi-fold doors leading to garden.

Utility room and WC - 11'0" x 6'2" (3.36m x 1.89m) Worktops and space for appliances.

Family area - 9'3" x 26'2" (2.83m x 7.98m) Hard flooring and coving.

### **First Floor**

Bedroom one - 10' 11" x 12' 0" (3.33m x 3.68m) Carpeted.

Bedroom two - 10' 10" x 9' 11" (3.31m x 3.03m) Carpeted.

Bedroom three - 8'4" x 9'6" (2.56m x 2.92m) Carpeted.

**Bathroom** - 3-piece bathrooms suite consisting of bath with shower over and glass screen, dual flush wc and basin with mixer tap. Tiled walls, hard flooring, privacy window x 2.



















# Warkworth Drive



First Floor



**Disclaimer:** These particulars are thought to be materially correct though their accuracy is not guaranteed and they do not form part of any contract. All measurements are approximate and we have not tested any fitted appliances, electrical or plumbing installation or central heating systems.