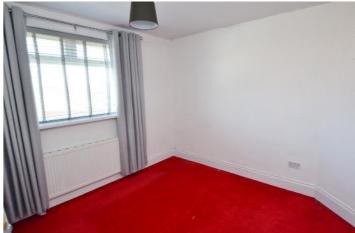

### **First Floor**

Bedroom one - 10' 11" x 12' 0" (3.33m x 3.68m) Carpeted.

Bedroom two - 10' 10" x 9' 11" (3.31m x 3.03m) Carpeted.

Bedroom three - 8'4" x 9'6" (2.56m x 2.92m) Carpeted.

**Bathroom** - 3-piece bathrooms suite consisting of bath with shower over and glass screen, dual flush wc and basin with mixer tap. Tiled walls, hard flooring, privacy window x 2.