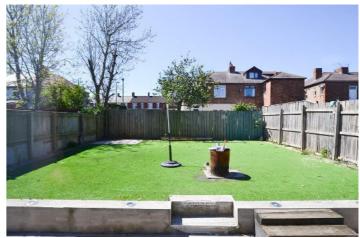

There is a spacious driveway to the front and good sized garden to rear easy to maintain with artificial lawn and patio.

EPC energy performance certificate has been booked in and will be available soon.