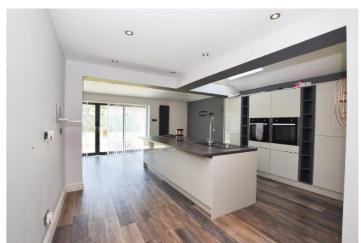

**Kitchen** - 13'6" x 15'3" (4.14m x 4.66m) Range of wall, drawer and base units with central island and fitted appliances. Spotlights, hard flooring and bi-fold doors leading to garden.

Utility room and WC - 11'0" x 6'2" (3.36m x 1.89m) Worktops and space for appliances.