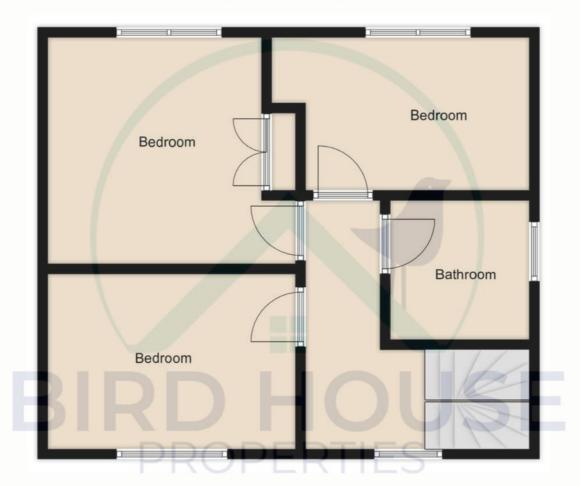

### **First Floor**

Bedroom one - 10' 11" x 12' 0" (3.33m x 3.68m) Carpeted.

Bedroom two - 10' 10" x 9' 11" (3.31m x 3.03m) Carpeted.

Bedroom three - 8'4" x 9'6" (2.56m x 2.92m) Carpeted.

**Bathroom** - 3-piece bathrooms suite consisting of bath with shower over and glass screen, dual flush wc and basin with mixer tap. Tiled walls, hard flooring, privacy window x 2.

# Warkworth Drive

First Floor

**Disclaimer:** These particulars are thought to be materially correct though their accuracy is not guaranteed and they do not form part of any contract. All measurements are approximate and we have not tested any fitted appliances, electrical or plumbing installation or central heating systems.