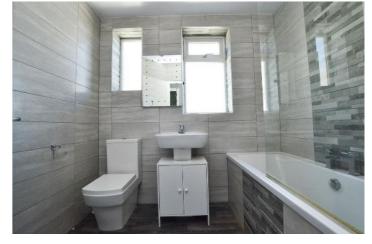

### **First Floor**

Bedroom one - 10' 11" x 12' 0" (3.33m x 3.68m) Carpeted.

Bedroom two - 10' 10" x 9' 11" (3.31m x 3.03m) Carpeted.

Bedroom three - 8'4" x 9'6" (2.56m x 2.92m) Carpeted.

**Bathroom** - 3-piece bathrooms suite consisting of bath with shower over and glass screen, dual flush wc and basin with mixer tap. Tiled walls, hard flooring, privacy window x 2.