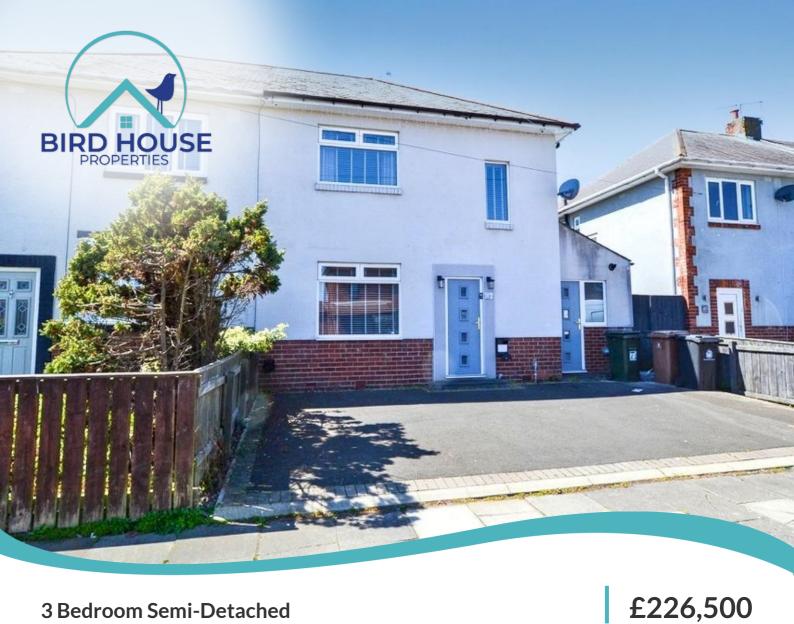

# 3 Bedroom Semi-Detached

Warkworth Drive, Wideopen, Newcastle Upon Tyne

• Semi-detached house • 3 Bedrooms • Open plan living space • Spacious • Extended • No upper chain • Close to amenities • Popular Wideopen location

# 3 Bedroom Semi-Detached

£226,500

Warkworth Drive, Wideopen, Newcastle Upon Tyne, NE13 6LY

Accommodation consists of entrance hallway, leading to dining area, lounge, spacious kitchen/diner and the utility room/ground floor wc. The first floor has 3 bedrooms and family bathroom. The property is heated by gas central heating and has radiators and light fittings in all rooms.