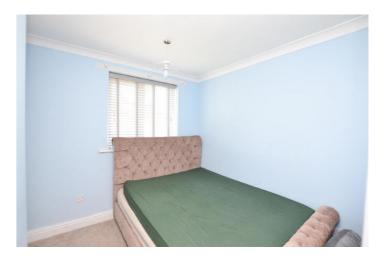

### **First Floor**

Bedroom one - 10' 11" x 12' 0" (3.33m x 3.68m) Carpeted.

Bedroom two - 10' 10" x 9' 11" (3.31m x 3.03m) Carpeted.

Bedroom three - 8'4" x 9'6" (2.56m x 2.92m) Carpeted.

**Bathroom** - 3-piece bathrooms suite consisting of bath with shower over and glass screen, dual flush wc and basin with mixer tap. Tiled walls, hard flooring, privacy window x 2.