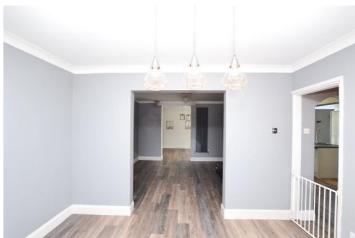

#### **Ground Floor**

Hallway - Hard flooring with carpeted stairs.

**Dining area** - 9'6" x 11'8" (2.9m x 3.56m) Hard flooring, coving.

**Lounge** - 12'4" x 12'0" (3.76m x 3.67m) Hard flooring, wood burning stove and coving.

Family area - 9'3" x 26'2" (2.83m x 7.98m) Hard flooring and coving.