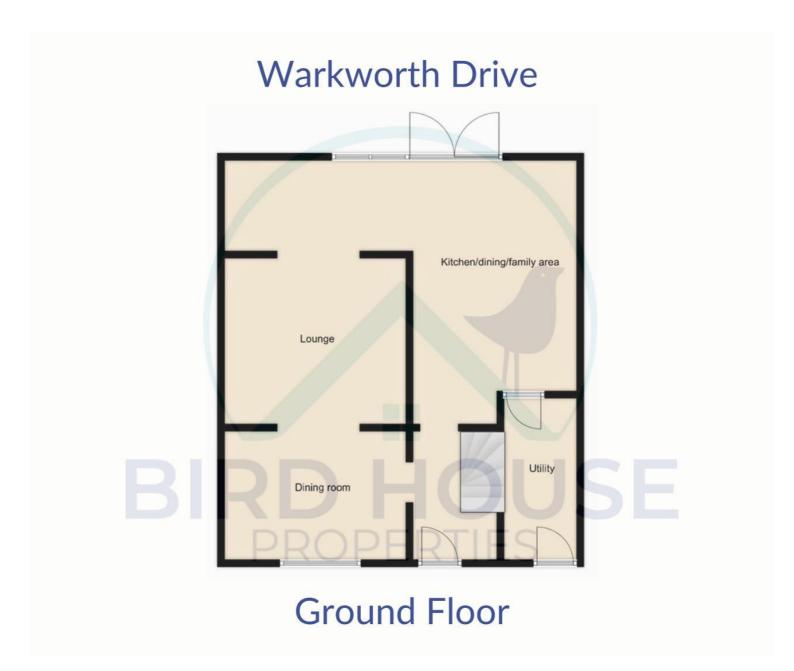

#### **Ground Floor**

Hallway - Hard flooring with carpeted stairs.

**Dining area** - 9'6" x 11'8" (2.9m x 3.56m) Hard flooring, coving.

**Lounge** - 12'4" x 12'0" (3.76m x 3.67m) Hard flooring, wood burning stove and coving.

**Kitchen** - 13'6" x 15'3" (4.14m x 4.66m) Range of wall, drawer and base units with central island and fitted appliances. Spotlights, hard flooring and bi-fold doors leading to garden.

Utility room and WC - 11'0" x 6'2" (3.36m x 1.89m) Worktops and space for appliances.

Family area - 9'3" x 26'2" (2.83m x 7.98m) Hard flooring and coving.