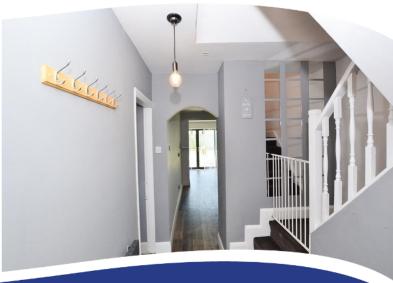

#### **Ground Floor**

Hallway - Hard flooring with carpeted stairs.

**Dining area** - 9'6" x 11'8" (2.9m x 3.56m) Hard flooring, coving.

**Lounge** - 12'4" x 12'0" (3.76m x 3.67m) Hard flooring, wood burning stove and coving.