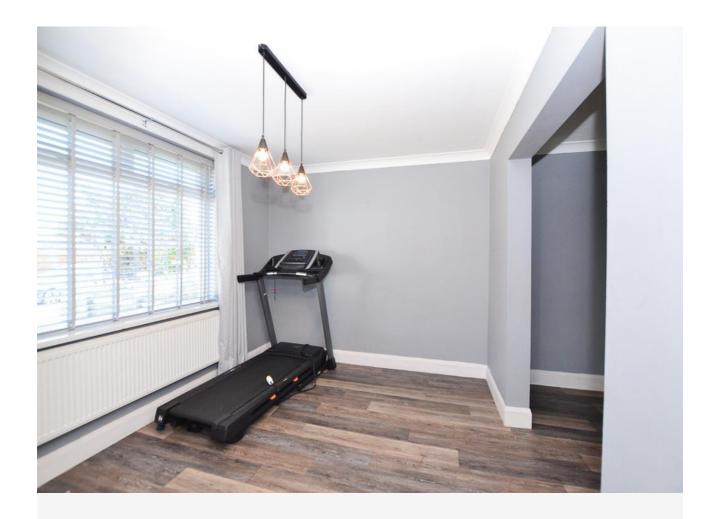

### **First Floor**

Bedroom one - 10' 11" x 12' 0" (3.33m x 3.68m) Carpeted.

Bedroom two - 10' 10" x 9' 11" (3.31m x 3.03m) Carpeted.

Bedroom three - 8'4" x 9'6" (2.56m x 2.92m) Carpeted.

**Bathroom** - 3-piece bathrooms suite consisting of bath with shower over and glass screen, dual flush wc and basin with mixer tap. Tiled walls, hard flooring, privacy window x 2.