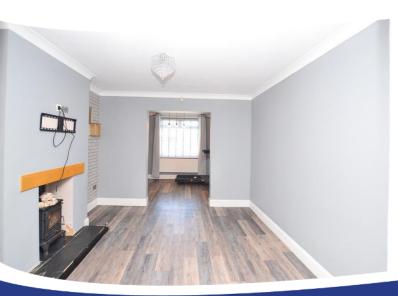

#### **Ground Floor**

Hallway - Hard flooring with carpeted stairs.

**Dining area** - 9'6" x 11'8" (2.9m x 3.56m) Hard flooring, coving.

**Lounge** - 12'4" x 12'0" (3.76m x 3.67m) Hard flooring, wood burning stove and coving.