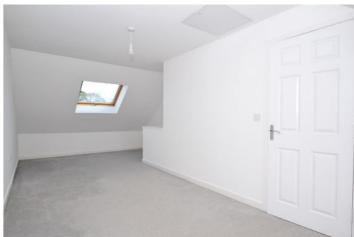

#### Second Floor

**Bedroom one** - *18'4" x 8' 5" (5.61m x 2.59m)* Occupying the entire top floor, carpeted with storage.