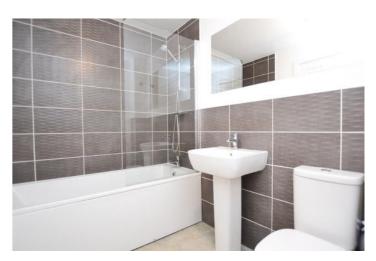

#### **First Floor**

Bedroom two - 11' 10'' x 10' 5'' (3.61m x 3.2m) Carpeted.

Bedroom three - 11' 10'' x 8' 9'' (3.61m x 2.69m) Carpeted.

**Bathroom** - 3-piece suite consisting of dual flush wc, pedestal basin, panelled bath with shower over. Hard flooring.