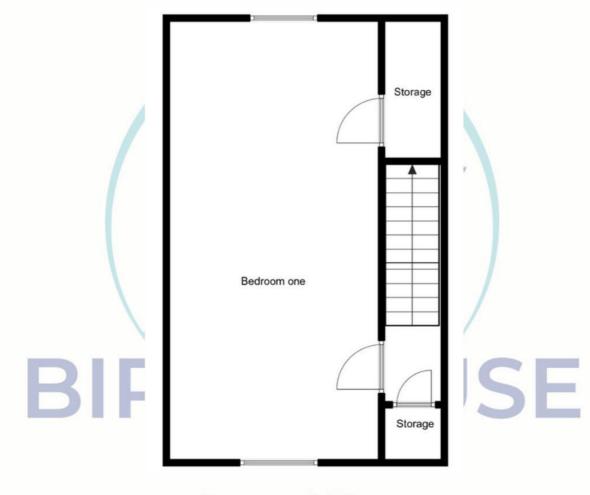

#### Second Floor

**Bedroom one** - *18'4" x 8' 5" (5.61m x 2.59m)* Occupying the entire top floor, carpeted with storage.

## Second Floor

| Score | Energy rating |   | Current | Potential |
|-------|---------------|---|---------|-----------|
| 92+   | Α             |   |         | 94 A      |
| 81-91 | В             |   | 83 B    |           |
| 69-80 | С             |   |         |           |
| 55-68 | D             |   |         |           |
| 39-54 | E             |   |         |           |
| 21-38 |               | F |         |           |
| 1-20  |               | G |         |           |