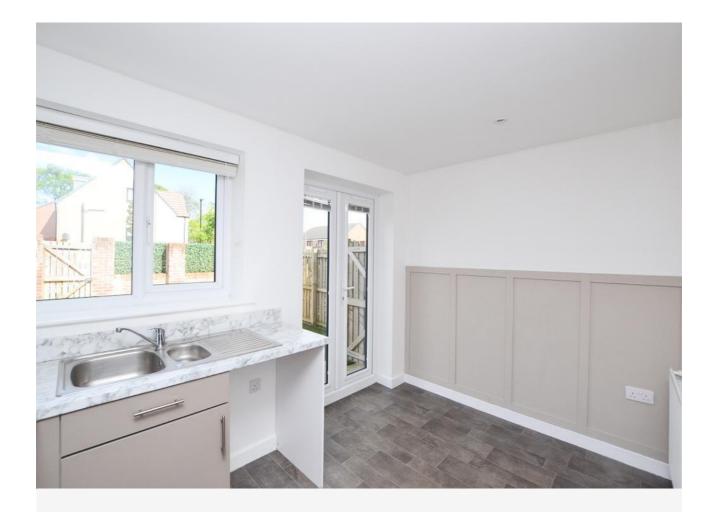

#### **Ground Floor**

Lounge/diner - 14' 9" x 11' 10" (4.5m x 3.61m)

Carpeted, television point.

**WC** - 2-piece suite with dual flush wc and pedestal basin.

**Breakfasting kitchen** - *11' 10" x 8' 9" (3.61m x 2.69m)* Range of wall, drawer and base units fitted appliances include electric oven with gas hob with stainless steel splashback and extractor over. Space for fridge/freezer, washing machine and dishwasher. Hard flooring and decorative panelled walls. Spotlights. French doors lead to the garden.