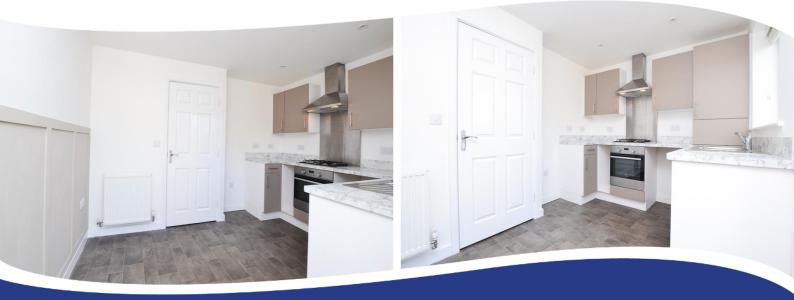

#### **Ground Floor**

Lounge/diner - 14' 9" x 11' 10" (4.5m x 3.61m)

Carpeted, television point.

**WC** - 2-piece suite with dual flush wc and pedestal basin.

**Breakfasting kitchen** - *11' 10" x 8' 9" (3.61m x 2.69m)* Range of wall, drawer and base units fitted appliances include electric oven with gas hob with stainless steel splashback and extractor over. Space for fridge/freezer, washing machine and dishwasher. Hard flooring and decorative panelled walls. Spotlights. French doors lead to the garden.