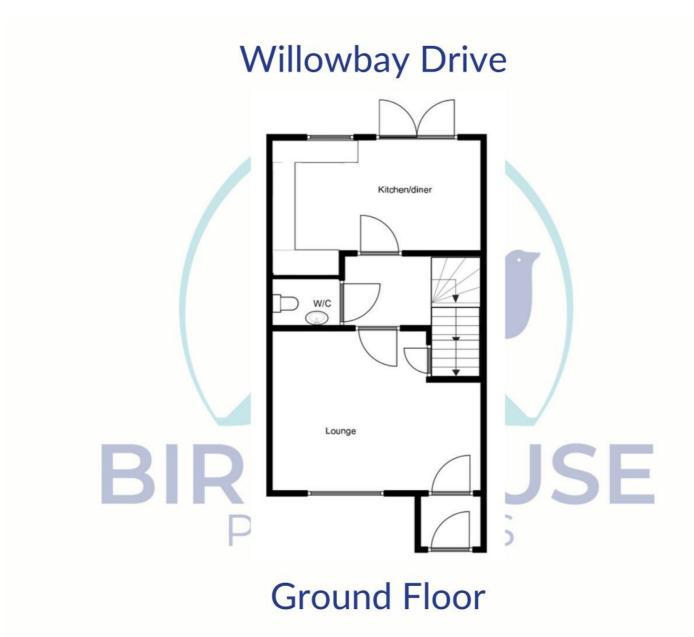

#### **Ground Floor**

Lounge/diner - 14' 9" x 11' 10" (4.5m x 3.61m)

Carpeted, television point.

**WC** - 2-piece suite with dual flush wc and pedestal basin.

**Breakfasting kitchen** - *11' 10" x 8' 9" (3.61m x 2.69m)* Range of wall, drawer and base units fitted appliances include electric oven with gas hob with stainless steel splashback and extractor over. Space for fridge/freezer, washing machine and dishwasher. Hard flooring and decorative panelled walls. Spotlights. French doors lead to the garden.