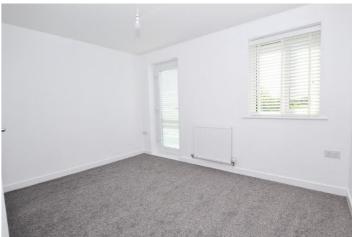

#### **First Floor**

Bedroom two - 11' 10'' x 10' 5'' (3.61m x 3.2m) Carpeted.

Bedroom three - 11' 10'' x 8' 9'' (3.61m x 2.69m) Carpeted.

**Bathroom** - 3-piece suite consisting of dual flush wc, pedestal basin, panelled bath with shower over. Hard flooring.