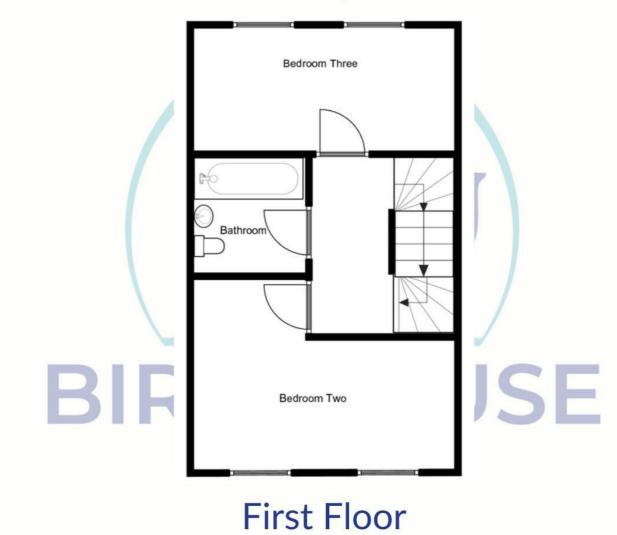

#### **First Floor**

Bedroom two - 11' 10'' x 10' 5'' (3.61m x 3.2m) Carpeted.

Bedroom three - 11' 10'' x 8' 9'' (3.61m x 2.69m) Carpeted.

**Bathroom** - 3-piece suite consisting of dual flush wc, pedestal basin, panelled bath with shower over. Hard flooring.