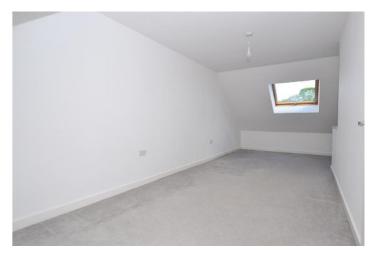

#### Second Floor

**Bedroom one** - *18'4" x 8' 5" (5.61m x 2.59m)* Occupying the entire top floor, carpeted with storage.