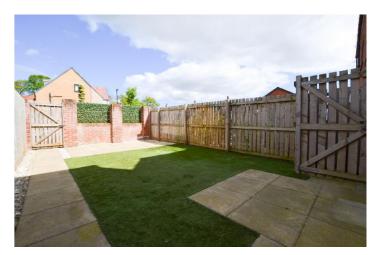

2-piece suite with dual flush wc and pedestal basin.

**Breakfasting kitchen** - *11' 10" x 8' 9" (3.61m x 2.69m)* Range of wall, drawer and base units fitted appliances include electric oven with gas hob with stainless steel splashback and extractor over. Space for fridge/freezer, washing machine and dishwasher. Hard flooring and decorative panelled walls. Spotlights. French doors lead to the garden.

#### **First Floor**

Bedroom two - 11' 10'' x 10' 5'' (3.61m x 3.2m) Carpeted.

Bedroom three - 11' 10'' x 8' 9'' (3.61m x 2.69m) Carpeted.

**Bathroom** - 3-piece suite consisting of dual flush wc, pedestal basin, panelled bath with shower over. Hard flooring.

#### Second Floor

**Bedroom one** - *18'4" x 8' 5" (5.61m x 2.59m)* Occupying the entire top floor, carpeted with storage.









# Willowbay Drive



## Willowbay Drive



## Second Floor

| Score | Energy rating |   | Current | Potential |
|-------|---------------|---|---------|-----------|
| 92+   | Α             |   |         | 94 A      |
| 81-91 | В             |   | 83 B    |           |
| 69-80 | С             |   |         |           |
| 55-68 | D             |   |         |           |
| 39-54 | E             |   |         |           |
| 21-38 |               | F |         |           |
| 1-20  |               | G |         |           |

**Disclaimer:** These particulars are thought to be materially correct though their accuracy is not guaranteed and they do not form part of any contract. All measurements are approximate and we have not tested any fitted appliances, electrical or plumbing installatio