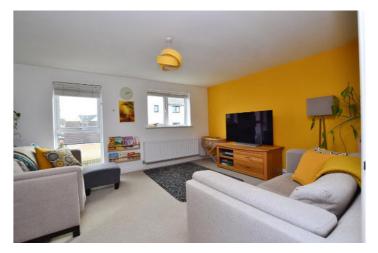

### **First Floor**

**Lounge** - *15' 5'' x 12' 6'' (4.71m x 3.82m)* Situated at the rear of the property with double windows allowing for plenty of light. Television point and telephone, single light fitting, carpeted.