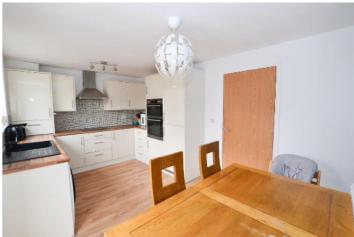

**Kitchen/diner** - *15' 5" x 9' 8" (4.71m x 2.96m)* Fully fitted kitchen with wall, drawer and base units in high shine white gloss finish with contrasting wood effect worktops and black composite 1.5 inset sink with mixer tap. High level fitted electric oven, electric hob with mosaic tiling and extractor over. Integrated appliances include fridge/freezer and there is space for freestanding dishwasher and washing machine. Spot lights to ceiling. Hard flooring. Dining area with glass panelled door leads out to the garden