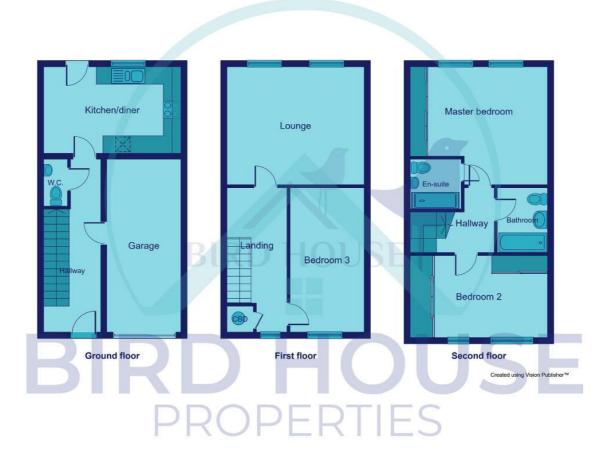

## 3 Bedroom Semi-Detached

Offers in Excess of **£275,000** 

Leasingthorne Way, Newcastle Great Park, Newcastle Upon Tyne, NE13 9BQ

This pristine property consists of hallway with access to the integrated garage, ground floor wc, kitchen/diner. The first floor has spacious lounge and bedroom three. The second floor has the primary bedroom, en-suite, bedroom two and the family bathroom.

### **Ground Floor**

Hallway - Laminate flooring, heating and alarm

controls. Usefully crafted under-stair storage. Door leading to integrated garage. The stairs are carpeted.

**Ground floor WC** - 2-piece suite consisting of dual flush wc and pedestal basin. Tiled splash back, lino flooring.

**Kitchen/diner** - *15' 5" x 9' 8" (4.71m x 2.96m)* Fully fitted kitchen with wall, drawer and base units in high shine white gloss finish with contrasting wood effect worktops and black composite 1.5 inset sink with mixer tap. High level fitted electric oven, electric hob with mosaic tiling and extractor over. Integrated appliances include fridge/freezer and there is space for freestanding dishwasher and washing machine. Spot lights to ceiling. Hard flooring. Dining area with glass panelled door leads out to the garden

**Internal garage** - Easy access from the hallway. Garage includes lighting and electricity sockets

### **First Floor**

**Lounge** - *15' 5'' x 12' 6'' (4.71m x 3.82m)* Situated at the rear of the property with double windows allowing for plenty of light. Television point and telephone, single light fitting, carpeted.

**Bedroom three** - *13' 9" x 8' 9" (4.22m x 2.68m)* Situated to the front of the property, Single light fitting and carpeted. The room has a fitted custombuilt oak wooden double bed with storage and bookshelf.

### Second Floor

**Bedroom one** - *15' 5" x 10' 5" (4.71m x 3.19m)* Situated to the rear of the property with single light fitting and carpeted. Fitted wardrobe with sliding doors.

#### **Bird House Properties** Bowden House, 42 Bowden Close, Newcastle Great Park, Newcastle Upon Tyne, Tyne and Wear, NE13 9GB

**Bedroom two** - *15*'*5*" *x 9*'*3*" *(4.71m x 2.84m)* Situated at the front of the property with dual glazing, single light fitting and cream carpet.

**Bathroom** - 6' 4" x 6' 3" (1.94m x 1.94m) White 3-piece suite including dual flush WC, floating basin with mixer tap and P-shaped panelled bath with mixer tap, glass screen and mains-led shower over. Brushed black fittings. Partially tiled walls and tiled flooring. Excellent use of space with custom built integrated oak furniture.