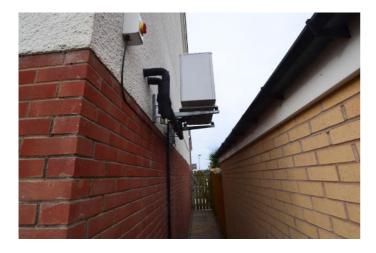

The current owners have upgraded the central heating system to an air source heat pump that has been thoughtfully installed to the side of the property. There are radiators and light fittings in all room. Fully upvc glazed throughout. The property has solar panels and home batteries.