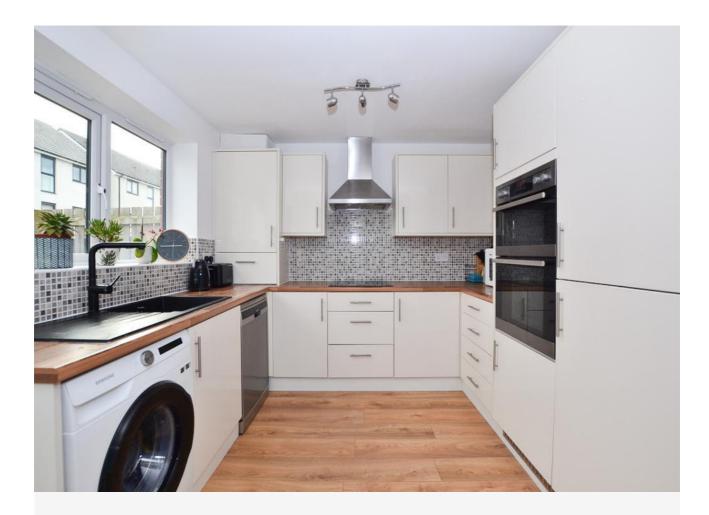

**Kitchen/diner** - *15' 5" x 9' 8" (4.71m x 2.96m)* Fully fitted kitchen with wall, drawer and base units in high shine white gloss finish with contrasting wood effect worktops and black composite 1.5 inset sink with mixer tap. High level fitted electric oven, electric hob with mosaic tiling and extractor over. Integrated appliances include fridge/freezer and there is space for freestanding dishwasher and washing machine. Spot lights to ceiling. Hard flooring. Dining area with glass panelled door leads out to the garden