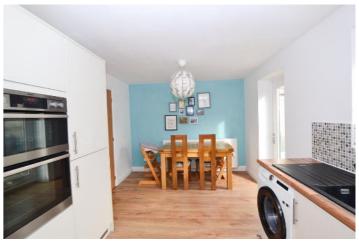

**Kitchen/diner** - *15' 5" x 9' 8" (4.71m x 2.96m)* Fully fitted kitchen with wall, drawer and base units in high shine white gloss finish with contrasting wood effect worktops and black composite 1.5 inset sink with mixer tap. High level fitted electric oven, electric hob with mosaic tiling and extractor over. Integrated appliances include fridge/freezer and there is space for freestanding dishwasher and washing machine. Spot lights to ceiling. Hard flooring. Dining area with glass panelled door leads out to the garden