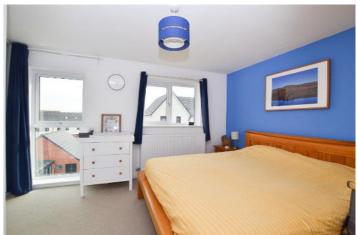

### Second Floor

**Bedroom one** - *15' 5" x 10' 5" (4.71m x 3.19m)* Situated to the rear of the property with single light fitting and carpeted. Fitted wardrobe with sliding doors.