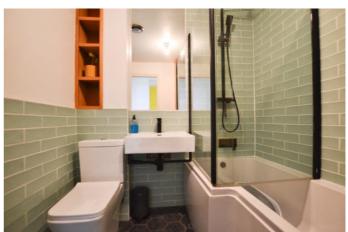

**Bathroom** - 6' 4" x 6' 3" (1.94m x 1.94m) White 3-piece suite including dual flush WC, floating basin with mixer tap and P-shaped panelled bath with mixer tap, glass screen and mains-led shower over. Brushed black fittings. Partially tiled walls and tiled flooring. Excellent use of space with custom built integrated oak furniture.