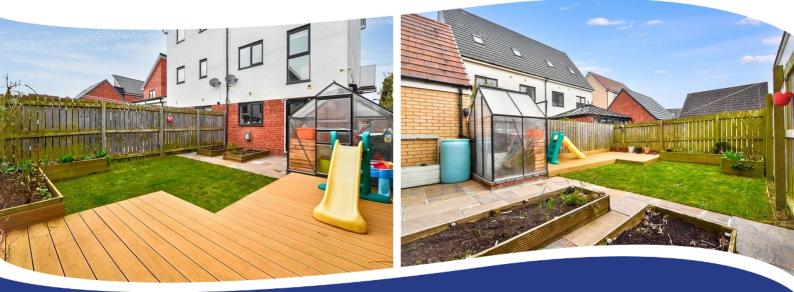

There is a garden and driveway to the front of the property and a south facing landscaped garden to the rear with mainly patio, decked area, lawn, raised beds and planted borders.

Information provided by the current owners -;

**Garden** - The garden boasts full south facing position with minimal shading from other buildings. Surrounded by timber fencing. Mainly Indian stone patio, lawn, composite decked area, planted borders and raised beds. Indian stone patio leads to gate at front of the property where there is a driveway and access to the garage.