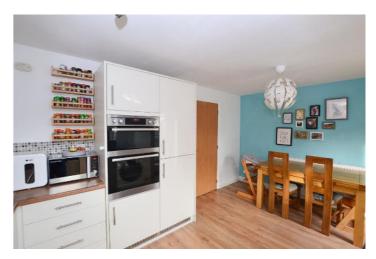

**Kitchen/diner** - *15' 5" x 9' 8" (4.71m x 2.96m)* Fully fitted kitchen with wall, drawer and base units in high shine white gloss finish with contrasting wood effect worktops and black composite 1.5 inset sink with mixer tap. High level fitted electric oven, electric hob with mosaic tiling and extractor over. Integrated appliances include fridge/freezer and there is space for freestanding dishwasher and washing machine. Spot lights to ceiling. Hard flooring. Dining area with glass panelled door leads out to the garden