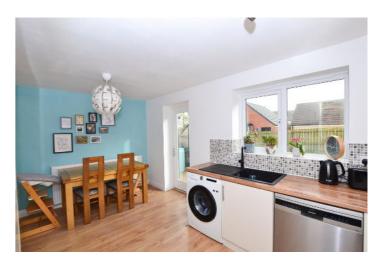

**Kitchen/diner** - *15' 5" x 9' 8" (4.71m x 2.96m)* Fully fitted kitchen with wall, drawer and base units in high shine white gloss finish with contrasting wood effect worktops and black composite 1.5 inset sink with mixer tap. High level fitted electric oven, electric hob with mosaic tiling and extractor over. Integrated appliances include fridge/freezer and there is space for freestanding dishwasher and washing machine. Spot lights to ceiling. Hard flooring. Dining area with glass panelled door leads out to the garden