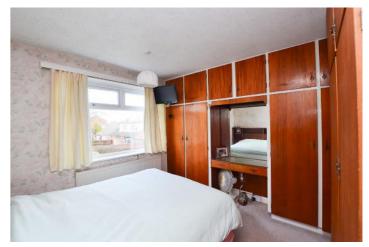

#### **First Floor**

Bedroom one - 13' 5" x 11' 3" (4.1m x 3.44m) Carpeted, fitted wardrobes.

Bedroom two - 11' 3" x 10' 9" (3.44m x 3.3m) Carpeted, fitted wardrobes.

Bedroom three - 7'8" x 6'5" (2.37m x 1.96m) Carpeted, fitted wardrobes.