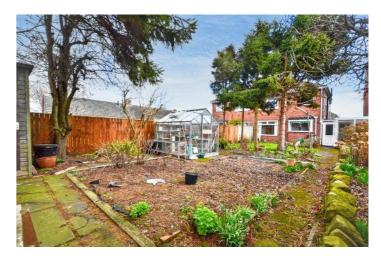

## 3 Bedroom Semi-Detached

Chelton Close, Hazelrigg, Newcastle Upon Tyne

£200,000

Semi-detached house • 3 Bedrooms • 2 Reception rooms • Kitchen and utility
room • Large garden to rear • Driveway and front garden • Quiet location • EPC
rating C • Garden room

## 3 Bedroom Semi-Detached

£200,000

Chelton Close, Hazelrigg, Newcastle Upon Tyne, NE13 7NF

Porch leading to hallway, lounge, dining room, kitchen and utility room. The first floor has three bedrooms, shower room and wc. There is storage throughout the property. Garden sunroom reached via the rear garden. Fully upvc glazed throughout, heated by gas with radiators and light fittings in all rooms. There is a large mature garden to the rear of the property. A small garden and driveway to the front of the property and integrated garage.