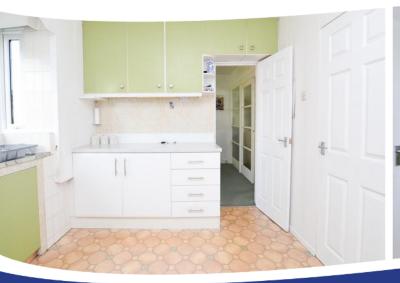

**Kitchen** - 10'9" x 10'0" (3.3m x 3.05m) Range of units, lino flooring.

Utility room - 8'8" x 8'0" (2.65m x 2.44m)

Garden room -