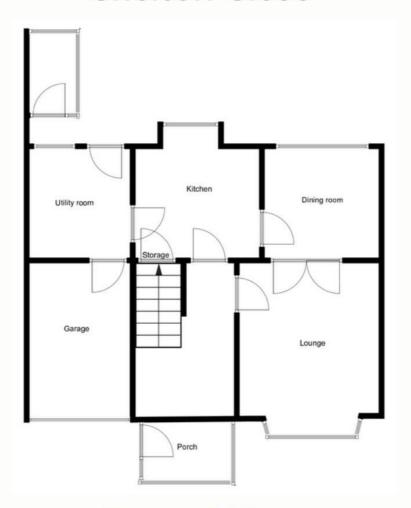

*

**Entrance porch & Hallway** - Carpeted hallway and stairs.

**Lounge** - 14' 6" x 12' 5" (4.45m x 3.8m) Carpeted, stone fireplace feature wall with inset and hearth.

Dining room - 9'3" x 9'3" (2.84m x 2.84m) Carpeted.

**Kitchen** - 10'9" x 10'0" (3.3m x 3.05m) Range of units, lino flooring.

Utility room - 8'8" x 8'0" (2.65m x 2.44m)

Garden room -

#### **First Floor**

Bedroom one - 13' 5" x 11' 3" (4.1m x 3.44m) Carpeted, fitted wardrobes.

Bedroom two - 11' 3" x 10' 9" (3.44m x 3.3m) Carpeted, fitted wardrobes.

Bedroom three - 7'8" x 6'5" (2.37m x 1.96m) Carpeted, fitted wardrobes.

**Shower room** - 6'6" x 5' 4" (2m x 1.65m) 3-Piece suite consisting of shower, basin and wc. Privacy window, lino flooring, storage.

WC - Wc.















## Floorplan(s)



# **Chelton Close**



**Ground Floor** 



## **Chelton Close**



First Floor



**Disclaimer:** These particulars are thought to be materially correct though their accuracy is not guaranteed and they do not form part of any contract. All measurements are approximate and we have not tested any fitted appliances, electrical or plumbing installation or central heating systems.