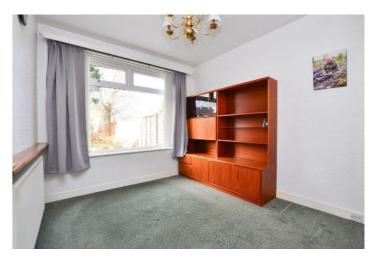

#### **Ground Floor**

**Entrance porch & Hallway** - Carpeted hallway and stairs.

**Lounge** - 14' 6" x 12' 5" (4.45m x 3.8m) Carpeted, stone fireplace feature wall with inset and hearth.

Dining room - 9'3" x 9'3" (2.84m x 2.84m) Carpeted.