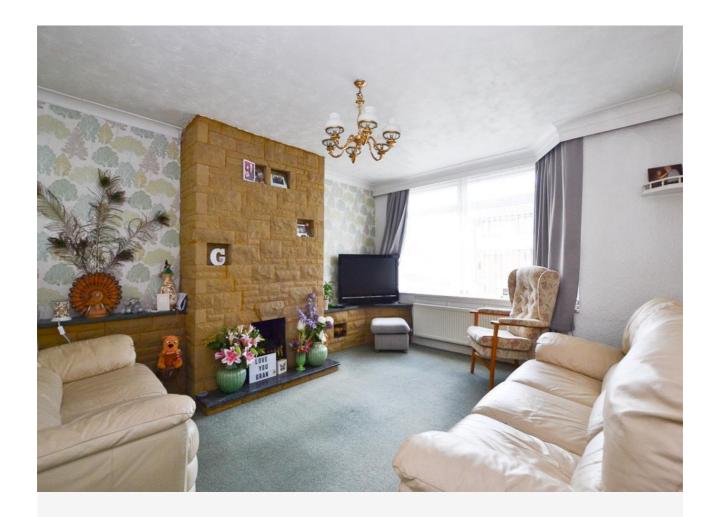

#### **Ground Floor**

**Entrance porch & Hallway** - Carpeted hallway and stairs.

**Lounge** - 14' 6" x 12' 5" (4.45m x 3.8m) Carpeted, stone fireplace feature wall with inset and hearth.

Dining room - 9'3" x 9'3" (2.84m x 2.84m) Carpeted.