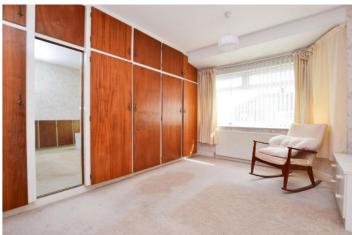

#### **First Floor**

Bedroom one - 13' 5" x 11' 3" (4.1m x 3.44m) Carpeted, fitted wardrobes.

Bedroom two - 11' 3" x 10' 9" (3.44m x 3.3m) Carpeted, fitted wardrobes.

Bedroom three - 7'8" x 6'5" (2.37m x 1.96m) Carpeted, fitted wardrobes.