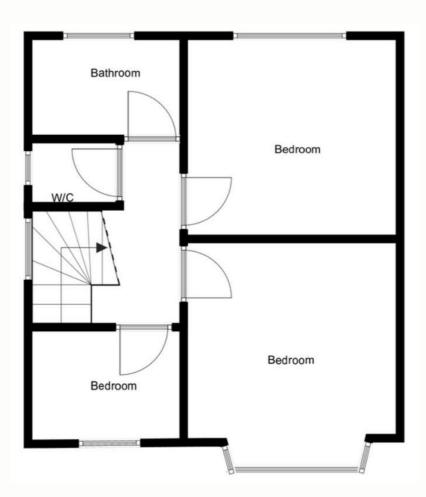

#### **First Floor**

Bedroom one - 13' 5" x 11' 3" (4.1m x 3.44m) Carpeted, fitted wardrobes.

Bedroom two - 11' 3" x 10' 9" (3.44m x 3.3m) Carpeted, fitted wardrobes.

Bedroom three - 7'8" x 6'5" (2.37m x 1.96m) Carpeted, fitted wardrobes.

**Shower room** - 6'6" x 5' 4" (2m x 1.65m) 3-Piece suite consisting of shower, basin and wc. Privacy window, lino flooring, storage.

WC - Wc.

## **Chelton Close**

First Floor

**Disclaimer:** These particulars are thought to be materially correct though their accuracy is not guaranteed and they do not form part of any contract. All measurements are approximate and we have not tested any fitted appliances, electrical or plumbing installation or central heating systems.