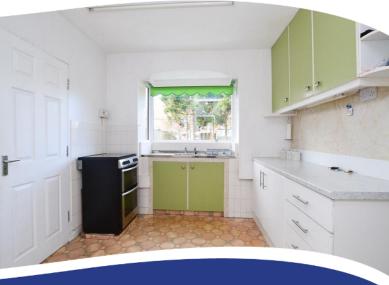

**Kitchen** - 10'9" x 10'0" (3.3m x 3.05m) Range of units, lino flooring.

Utility room - 8'8" x 8'0" (2.65m x 2.44m)

Garden room -