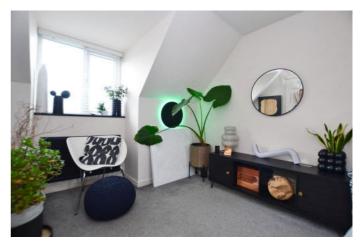

#### **Ground Floor**

Lounge - 14'11" x 8'11" (4.57m x 2.72m) Spacious

lounge, hard flooring, wall-mounted tv point, radiator and spotlights.

Breakfasting kitchen - 11' 10" x 8' 11" (3.61m x 2.72m) Fully fitted kitchen with a range of wall, drawer and base units in white high shine gloss with matching worktops. Fitted appliances include fridge/freezer, washing machine, dishwasher, electric oven and gas hob with stainless steel splashback and extractor over. Hard flooring, spotlights and French doors leading out to rear garden.