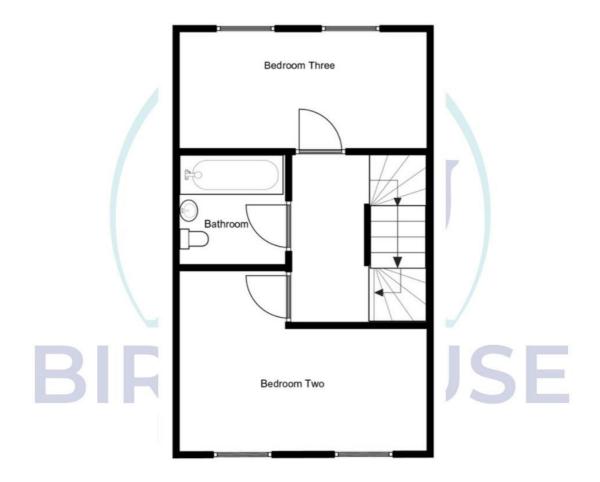

#### **First Floor**

Bedroom three - 11' 10" x 7' 8" (3.61m x 2.36m) Carpeted.

Bedroom two - 12'0" x 11' 10" (3.66m x 3.61m) Carpeted.

Bathroom - 7'6" x 5'6" (2.29m x 1.7m) 3-piece bathroom suite with dual flush wc, pedestal basin with mixer tap, panelled bath with glass screen and main-led shower over. Hard flooring, spotlights and privacy window.

# 20 Elmwood Park Court

First floor