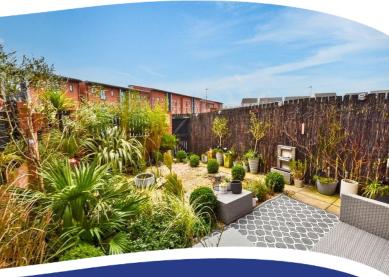

Heated by gas central heating, fully UPVC glazed throughout.

The landscaped rear garden is south facing. Allocated parking to the rear.