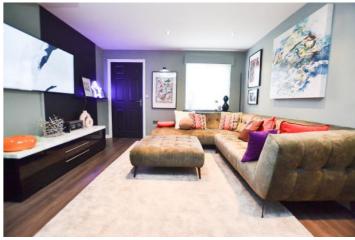

#### **Ground Floor**

Lounge - 14'11" x 8'11" (4.57m x 2.72m) Spacious

lounge, hard flooring, wall-mounted tv point, radiator and spotlights.

Breakfasting kitchen - 11' 10" x 8' 11" (3.61m x 2.72m) Fully fitted kitchen with a range of wall, drawer and base units in white high shine gloss with matching worktops. Fitted appliances include fridge/freezer, washing machine, dishwasher, electric oven and gas hob with stainless steel splashback and extractor over. Hard flooring, spotlights and French doors leading out to rear garden.