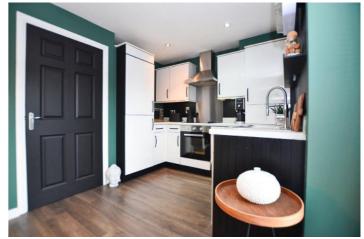

#### **Ground Floor**

Lounge - 14'11" x 8'11" (4.57m x 2.72m) Spacious

lounge, hard flooring, wall-mounted tv point, radiator and spotlights.

Breakfasting kitchen - 11' 10" x 8' 11" (3.61m x 2.72m) Fully fitted kitchen with a range of wall, drawer and base units in white high shine gloss with matching worktops. Fitted appliances include fridge/freezer, washing machine, dishwasher, electric oven and gas hob with stainless steel splashback and extractor over. Hard flooring, spotlights and French doors leading out to rear garden.