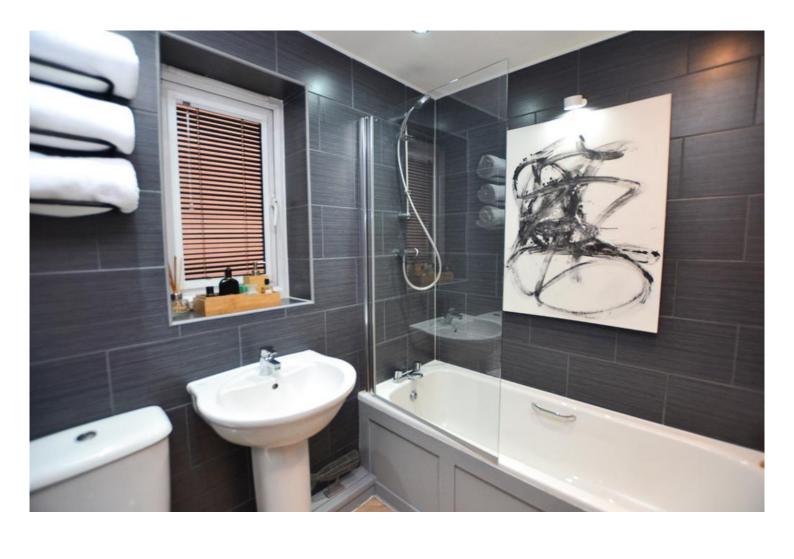

#### **First Floor**

Bedroom three - 11' 10" x 7' 8" (3.61m x 2.36m) Carpeted.

Bedroom two - 12'0" x 11' 10" (3.66m x 3.61m) Carpeted.

Bathroom - 7'6" x 5'6" (2.29m x 1.7m) 3-piece bathroom suite with dual flush wc, pedestal basin with mixer tap, panelled bath with glass screen and main-led shower over. Hard flooring, spotlights and privacy window.