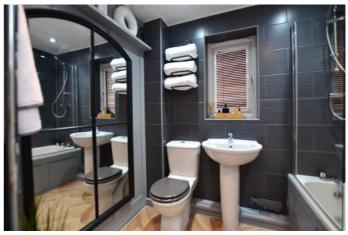

#### **First Floor**

Bedroom three - 11' 10" x 7' 8" (3.61m x 2.36m) Carpeted.

Bedroom two - 12'0" x 11' 10" (3.66m x 3.61m) Carpeted.

Bathroom - 7'6" x 5'6" (2.29m x 1.7m) 3-piece bathroom suite with dual flush wc, pedestal basin with mixer tap, panelled bath with glass screen and main-led shower over. Hard flooring, spotlights and privacy window.