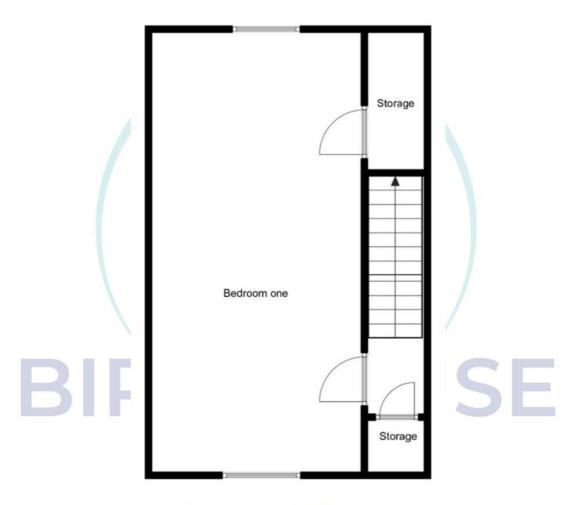

#### **Second Floor**

Primary bedroom one - 19'3" x 8'5" (5.89m x 2.59m) Carpeted. Velux window to rear elevation, Dormer window to front. Storage cupboard.

## 20 Elmwood Park Court

Second floor

**Disclaimer:** These particulars are thought to be materially correct though their accuracy is not guaranteed and they do not form part of any contract. All measurements are approximate and we have not tested any fitted appliances, electrical or plumbing installation or central heating systems.