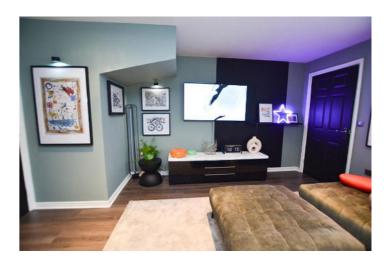

#### **Ground Floor**

Lounge - 14'11" x 8'11" (4.57m x 2.72m) Spacious

lounge, hard flooring, wall-mounted tv point, radiator and spotlights.

Breakfasting kitchen - 11' 10" x 8' 11" (3.61m x 2.72m) Fully fitted kitchen with a range of wall, drawer and base units in white high shine gloss with matching worktops. Fitted appliances include fridge/freezer, washing machine, dishwasher, electric oven and gas hob with stainless steel splashback and extractor over. Hard flooring, spotlights and French doors leading out to rear garden.