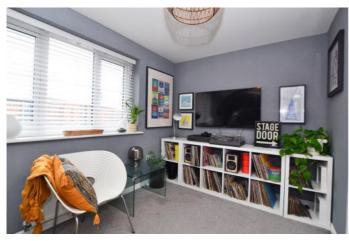

#### **Ground Floor**

Lounge - 14'11" x 8'11" (4.57m x 2.72m) Spacious

lounge, hard flooring, wall-mounted tv point, radiator and spotlights.

Breakfasting kitchen - 11' 10" x 8' 11" (3.61m x 2.72m) Fully fitted kitchen with a range of wall, drawer and base units in white high shine gloss with matching worktops. Fitted appliances include fridge/freezer, washing machine, dishwasher, electric oven and gas hob with stainless steel splashback and extractor over. Hard flooring, spotlights and French doors leading out to rear garden.