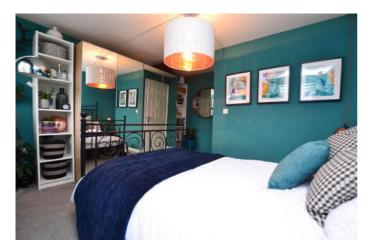

#### **Second Floor**

Primary bedroom one - 19'3" x 8'5" (5.89m x 2.59m) Carpeted. Velux window to rear elevation, Dormer window to front. Storage cupboard.