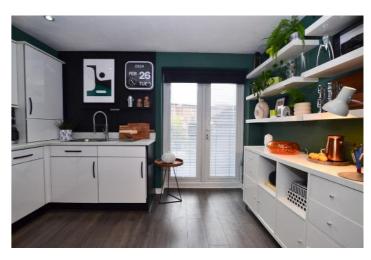

#### **Ground Floor**

Lounge - 14'11" x 8'11" (4.57m x 2.72m) Spacious

lounge, hard flooring, wall-mounted tv point, radiator and spotlights.

Breakfasting kitchen - 11' 10" x 8' 11" (3.61m x 2.72m) Fully fitted kitchen with a range of wall, drawer and base units in white high shine gloss with matching worktops. Fitted appliances include fridge/freezer, washing machine, dishwasher, electric oven and gas hob with stainless steel splashback and extractor over. Hard flooring, spotlights and French doors leading out to rear garden.