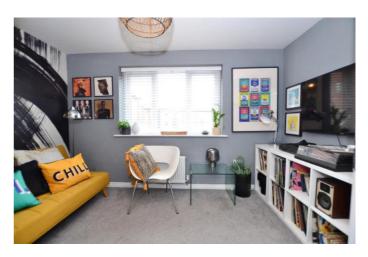

#### **Ground Floor**

Lounge - 14'11" x 8'11" (4.57m x 2.72m) Spacious

lounge, hard flooring, wall-mounted tv point, radiator and spotlights.

Breakfasting kitchen - 11' 10" x 8' 11" (3.61m x 2.72m) Fully fitted kitchen with a range of wall, drawer and base units in white high shine gloss with matching worktops. Fitted appliances include fridge/freezer, washing machine, dishwasher, electric oven and gas hob with stainless steel splashback and extractor over. Hard flooring, spotlights and French doors leading out to rear garden.