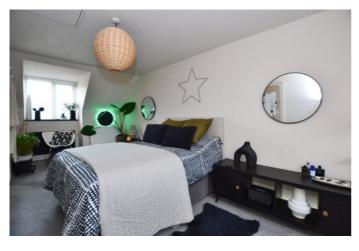

#### **Second Floor**

Primary bedroom one - 19'3" x 8'5" (5.89m x 2.59m) Carpeted. Velux window to rear elevation, Dormer window to front. Storage cupboard.