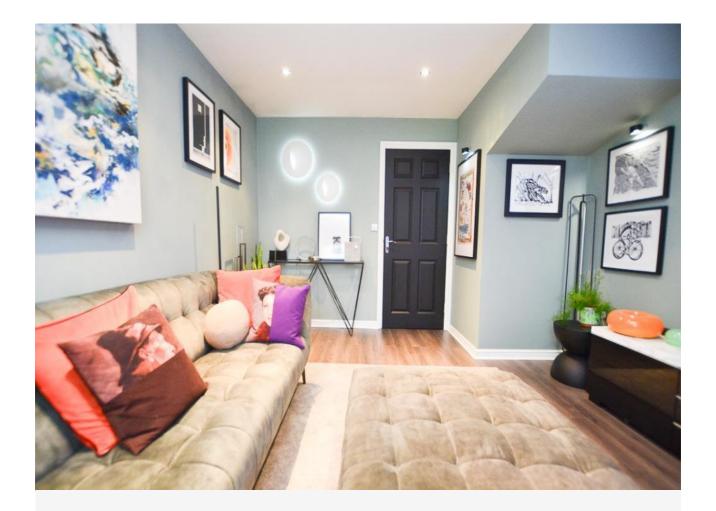

#### **Ground Floor**

Lounge - 14'11" x 8'11" (4.57m x 2.72m) Spacious

lounge, hard flooring, wall-mounted tv point, radiator and spotlights.

Breakfasting kitchen - 11' 10" x 8' 11" (3.61m x 2.72m) Fully fitted kitchen with a range of wall, drawer and base units in white high shine gloss with matching worktops. Fitted appliances include fridge/freezer, washing machine, dishwasher, electric oven and gas hob with stainless steel splashback and extractor over. Hard flooring, spotlights and French doors leading out to rear garden.