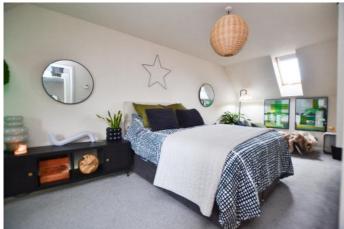

#### **Second Floor**

Primary bedroom one - 19'3" x 8'5" (5.89m x 2.59m) Carpeted. Velux window to rear elevation, Dormer window to front. Storage cupboard.