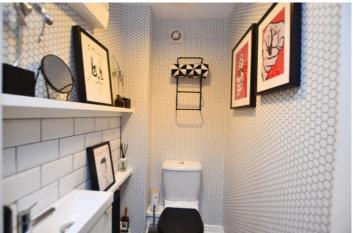

**Ground floor WC** - 2-piece ground floor wc/cloaks. Dual flush wc, oblong fitted sink with mixer tap in unit. Metro tiled splashback, designer wallpaper and hard flooring.