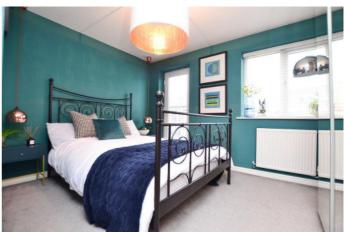

#### **First Floor**

Bedroom three - 11' 10" x 7' 8" (3.61m x 2.36m) Carpeted.

Bedroom two - 12'0" x 11' 10" (3.66m x 3.61m) Carpeted.

Bathroom - 7'6" x 5'6" (2.29m x 1.7m) 3-piece bathroom suite with dual flush wc, pedestal basin with mixer tap, panelled bath with glass screen and main-led shower over. Hard flooring, spotlights and privacy window.