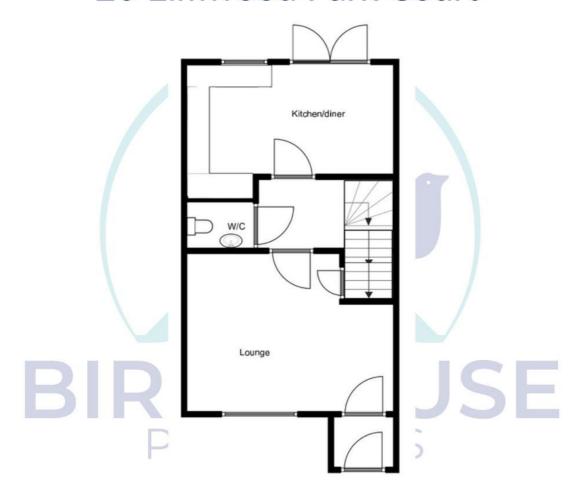

#### **Ground Floor**

Lounge - 14'11" x 8'11" (4.57m x 2.72m) Spacious

lounge, hard flooring, wall-mounted tv point, radiator and spotlights.

Breakfasting kitchen - 11' 10" x 8' 11" (3.61m x 2.72m) Fully fitted kitchen with a range of wall, drawer and base units in white high shine gloss with matching worktops. Fitted appliances include fridge/freezer, washing machine, dishwasher, electric oven and gas hob with stainless steel splashback and extractor over. Hard flooring, spotlights and French doors leading out to rear garden.

**Ground floor WC** - 2-piece ground floor wc/cloaks. Dual flush wc, oblong fitted sink with mixer tap in unit. Metro tiled splashback, designer wallpaper and hard flooring.

## 20 Elmwood Park Court

Ground floor