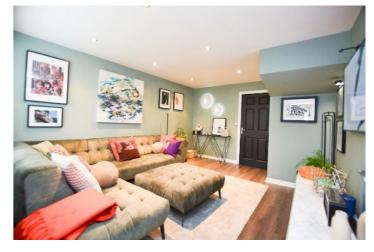

#### **Ground Floor**

Lounge - 14'11" x 8'11" (4.57m x 2.72m) Spacious

lounge, hard flooring, wall-mounted tv point, radiator and spotlights.

Breakfasting kitchen - 11' 10" x 8' 11" (3.61m x 2.72m) Fully fitted kitchen with a range of wall, drawer and base units in white high shine gloss with matching worktops. Fitted appliances include fridge/freezer, washing machine, dishwasher, electric oven and gas hob with stainless steel splashback and extractor over. Hard flooring, spotlights and French doors leading out to rear garden.