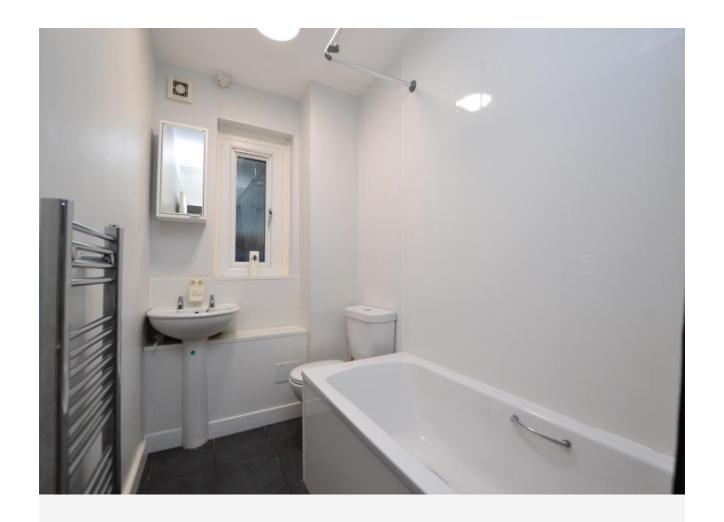

Bathroom - 7'7" x 4' 11" (2.33m x 1.5m) 3-piece bathroom suite consisting panelled bath with shower over, dual flush wc, pedestal basin with hot and cold taps. Hard flooring, privacy window and heated towel rail.