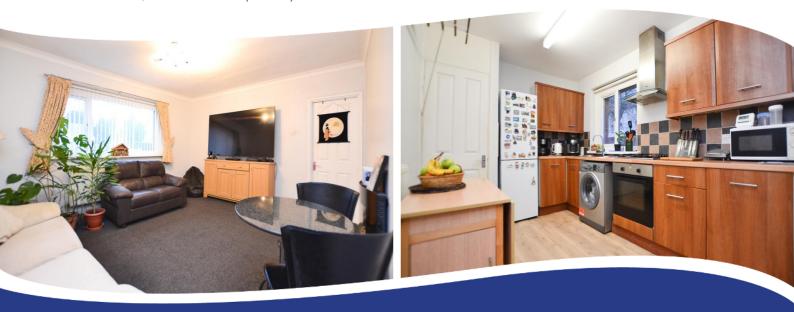

## **Ground Floor**

Lounge - 14'6" x 12'9" (4.42m x 3.91m) Carpeted, coving, television point, light fitting and radiator.

Breakfasting kitchen - 11'3" x 8'4" (3.45m x 2.56m) Range of wall, drawer and base units with fitted oven and hob with extractor over. Space for freestanding washing machine and fridge/freezer. Tiled splashback and hard flooring.