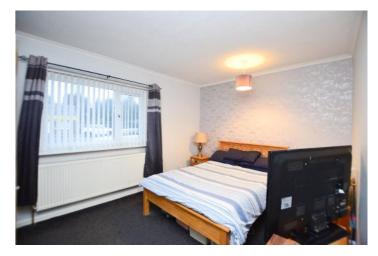

Bedroom one - 14'6" x 9' 10" (4.42m x 3.02m) Carpeted, coving and feature wallpaper.

Bedroom two - 11' 3" x 9' 3" (3.45m x 2.82m) Carpeted.

**Disclaimer:** These particulars are thought to be materially correct though their accuracy is not guaranteed and they do not form part of any contract. All measurements are approximate and we have not tested any fitted appliances, electrical or plumbing installation or central heating systems.