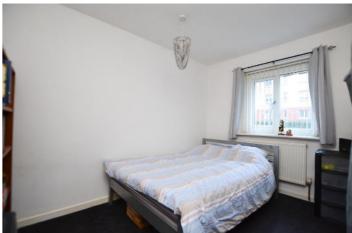

Bedroom one - 14'6" x 9' 10" (4.42m x 3.02m) Carpeted, coving and feature wallpaper.

Bedroom two - 11' 3" x 9' 3" (3.45m x 2.82m) Carpeted.

**Disclaimer:** These particulars are thought to be materially correct though their accuracy is not guaranteed and they do not form part of any contract. All measurements are approximate and we have not tested any fitted appliances, electrical or plumbing installation or central heating systems.