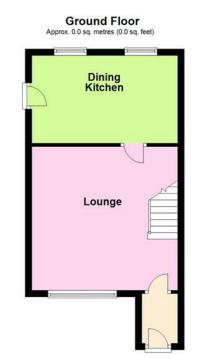

# FLOOR PLAN

## **DIMENSIONS**

Entrance Porch 4'11 x 3'05 (1.50m x 1.04m)

Lounge 14'04 x 14'09 (4.37m x 4.50m)

Dining Kitchen 8'09 x 14'09 (2.67m x 4.50m)

Landing

Bedroom One 11'09 x 9'04 (3.58m x 2.84m)

Bedroom Two 8'11 x 9'04 (2.72m x 2.84m)

Bedroom Three 9'01 x 5'11 max (2.77m x 1.80m max)

Bathroom 6' x 6'02 (1.83m x 1.88m)

Total area: approx. 0.0 sq. metres (0.0 sq. feet)