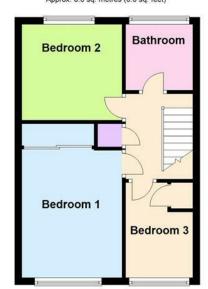

## **DIMENSIONS**

Entrance Porch 4'11 x 3'05 (1.50m x 1.04m)

Lounge 14'04 x 14'09 (4.37m x 4.50m)

Dining Kitchen 8'09 x 14'09 (2.67m x 4.50m)

Landing

Bedroom One 11'09 x 9'04 (3.58m x 2.84m)

Bedroom Two 8'11 x 9'04 (2.72m x 2.84m)

Bedroom Three 9'01 x 5'11 max (2.77m x 1.80m max)

Bathroom 6' x 6'02 (1.83m x 1.88m)

Total area: approx. 0.0 sq. metres (0.0 sq. feet)

## **First Floor**

OFFER PROCEDURE If you are obtaining a mortgage on this property, one of our qualified mortgage consultants will contact you to qualify the offer on behalf of our vendors.

MONEY LAUNDERING Money laundering regulations 2003 — Intending purchasers will be asked to produce identification documentation, we would ask for your co-operation in order that there will