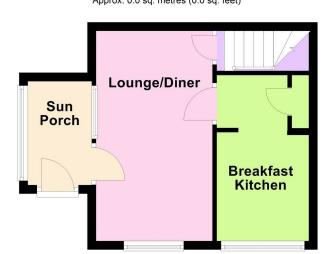

# FLOOR PLAN

# **DIMENSIONS**

**Sun Porch** 7'07 x 4'09 (2.31m x 1.45m)

**Lounge Diner** 15'11 x 8'11 (4.85m x 2.72m)

**Breakfast Kitchen** 13'01 x 6'07 (3.99m x 2.01m)

Landing

**Bedroom** 16'04 x 9'02 (4.98m x 2.79m)

Bathroom 7'06 x 6'07 (2.29m x 2.01m)

# Ground Floor Approx. 0.0 sq. metres (0.0 sq. feet)

Total area: approx. 0.0 sq. metres (0.0 sq. feet)