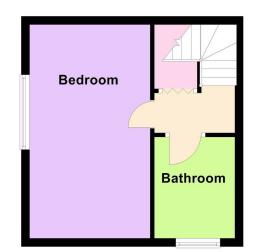

# FLOOR PLAN

# **DIMENSIONS**

**Sun Porch** 7'07 x 4'09 (2.31m x 1.45m)

**Lounge Diner** 15'11 x 8'11 (4.85m x 2.72m)

**Breakfast Kitchen** 13'01 x 6'07 (3.99m x 2.01m)

Landing

**Bedroom** 16'04 x 9'02 (4.98m x 2.79m)

Bathroom 7'06 x 6'07 (2.29m x 2.01m)

#### First Floor

IXTURES AND FITTINGS All items in the nature of the vendors fixtures and fittings unless otherwise indicated in these sales details excluded from the sale.
'IEWING Via our office at 13 Leicester Road, Wigston, Leicester, LE18 INR