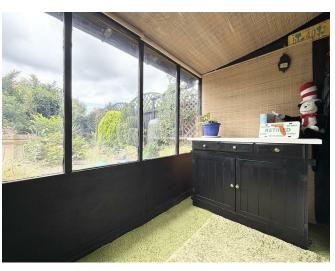

#### **OVERVIEW**

- · Perfect First Time Buy
- · No Onward Chain
- · Great Location
- · Sun Porch & Lounge Diner
- · Newly Fitted Breakfast Kitchen
- · One Bedroom & Bathroom
- · Stunning Cottage Style Garden
- · Allocated Parking & Wood Garage
- · Solar Panels & Heat Pump
- EER A, Freehold, Tax Band A

# THE INSIDE STORY

Nestled at the end of a charming row in a sought-after location, this beautiful end townhouse is a rare gem that effortlessly blends character, comfort, and contemporary living. From the moment you step into the welcoming sun porch perfect for neatly storing coats and shoes or simply relaxing with a cup of tea as you admire the serene garden views—you'll be enchanted. The lounge diner offers a warm, inviting space, tastefully finished with an eye for style and comfort, ideal for cosy evenings or entertaining friends. The modern kitchen is a standout feature, boasting sleek grey cabinetry paired with striking contrasting worktops, creating a sophisticated yet functional space, a breakfast bar provides a place for casual dining. Traveling upstairs, the landing leads to a generously sized bedroom complete with fitted wardrobes, and a luxurious bathroom that exudes elegance with its beautiful design. Outside, the cottage-style garden is a peaceful haven, with delightful seating areas for soaking up the sunshine or enjoying al fresco dining. Completing the picture is a wooden garage and the added benefit of solar panels and a heat pump, contributing to the home's outstanding EPC rating of A—making this a stylish, sustainable retreat you'll be proud to call home.