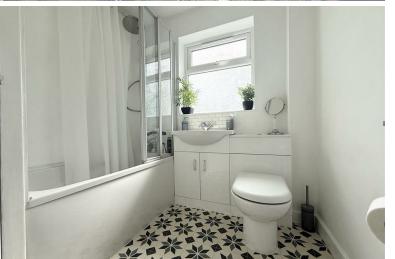

# **DIMENSIONS**

**Sun Porch** 7'07 x 4'09 (2.31m x 1.45m)

**Lounge Diner** 15'11 x 8'11 (4.85m x 2.72m)

**Breakfast Kitchen** 13'01 x 6'07 (3.99m x 2.01m)

Landing

**Bedroom** 16'04 x 9'02 (4.98m x 2.79m)

Bathroom 7'06 x 6'07 (2.29m x 2.01m)

#### **OVERVIEW**

- · Perfect First Time Buy
- · No Onward Chain
- · Great Location
- · Sun Porch & Lounge Diner
- · Newly Fitted Breakfast Kitchen
- · One Bedroom & Bathroom
- · Stunning Cottage Style Garden
- · Allocated Parking & Wood Garage
- · Solar Panels & Heat Pump
- EER A, Freehold, Tax Band A

# THE INSIDE STORY

Nestled at the end of a charming row in a sought-after location, this beautiful end townhouse is a rare gem that effortlessly blends character, comfort, and contemporary living. From the moment you step into the welcoming sun porch perfect for neatly storing coats and shoes or simply relaxing with a cup of tea as you admire the serene garden views—you'll be enchanted. The lounge diner offers a warm, inviting space, tastefully finished with an eye for style and comfort, ideal for cosy evenings or entertaining friends. The modern kitchen is a standout feature, boasting sleek grey cabinetry paired with striking contrasting worktops, creating a sophisticated yet functional space, a breakfast bar provides a place for casual dining. Traveling upstairs, the landing leads to a generously sized bedroom complete with fitted wardrobes, and a luxurious bathroom that exudes elegance with its beautiful design. Outside, the cottage-style garden is a peaceful haven, with delightful seating areas for soaking up the sunshine or enjoying al fresco dining. Completing the picture is a wooden garage and the added benefit of solar panels and a heat pump, contributing to the home's outstanding EPC rating of A—making this a stylish, sustainable retreat you'll be proud to call home.