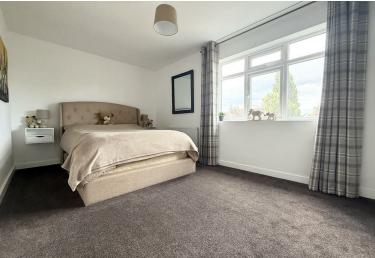

# **DIMENSIONS**

**Sun Porch** 7'07 x 4'09 (2.31m x 1.45m)

**Lounge Diner** 15'11 x 8'11 (4.85m x 2.72m)

**Breakfast Kitchen** 13'01 x 6'07 (3.99m x 2.01m)

Landing

**Bedroom** 16'04 x 9'02 (4.98m x 2.79m)

Bathroom 7'06 x 6'07 (2.29m x 2.01m)

#### **OVERVIEW**

- · Perfect First Time Buy
- · No Onward Chain
- · Great Location
- · Sun Porch & Lounge Diner
- · Newly Fitted Breakfast Kitchen
- · One Bedroom & Bathroom
- · Stunning Cottage Style Garden
- · Allocated Parking & Wood Garage
- · Solar Panels & Heat Pump
- EER A, Freehold, Tax Band A

# THE INSIDE STORY

Nestled at the end of a charming row in a sought-after location, this beautiful end townhouse is a rare gem that effortlessly blends character, comfort, and contemporary living. From the moment you step into the welcoming sun porch perfect for neatly storing coats and shoes or simply relaxing with a cup of tea as you admire the serene garden views—you'll be enchanted. The lounge diner offers a warm, inviting space, tastefully finished with an eye for style and comfort, ideal for cosy evenings or entertaining friends. The modern kitchen is a standout feature, boasting sleek grey cabinetry paired with striking contrasting worktops, creating a sophisticated yet functional space, a breakfast bar provides a place for casual dining. Traveling upstairs, the landing leads to a generously sized bedroom complete with fitted wardrobes, and a luxurious bathroom that exudes elegance with its beautiful design. Outside, the cottage-style garden is a peaceful haven, with delightful seating areas for soaking up the sunshine or enjoying al fresco dining. Completing the picture is a wooden garage and the added benefit of solar panels and a heat pump, contributing to the home's outstanding EPC rating of A—making this a stylish, sustainable retreat you'll be proud to call home.