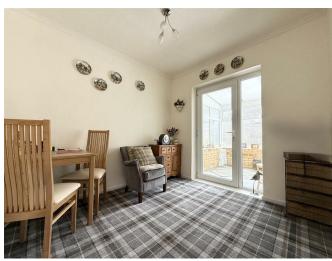

## **DIMENSIONS**

Porch 2'06 x 5'11 (0.76m x 1.80m)

Entrance Hall

Lounge 14'09 x 11'06 (4.50m x 3.51m)

Kitchen 9' x 9'09 (2.74m x 2.97m)

Dining Room 9' x 8'08 (2.74m x 2.64m)

Conservatory 7'05 x 7'06 (2.26m x 2.29m)

# THE INSIDE STORY

Nestled in a sought-after location, this charming bay-fronted semi-detached home offers the perfect blend of character and convenience, with the added bonus of no onward chain. From the moment you step into the welcoming porch and entrance hall, the home exudes a warm and inviting atmosphere. The lounge is bathed in natural light from a classic bay window and features a striking fireplace, creating a cosy focal point. The kitchen boasts stylish white shaker-style cabinetry, sleek contrasting work surfaces, an eye-level double oven, hob with extractor, and a walk-in pantry—ideal for any home cook. Adjacent, the dining room flows seamlessly into a bright conservatory, offering views over the low-maintenance garden, perfect for relaxing or entertaining. Upstairs, the landing leads to three generously sized bedrooms, with the two largest benefiting from fitted wardrobes, and a beautifully finished modern shower room. Outside, a gated driveway provides secure off-street parking and access to the garage, rounding off this delightful family home.