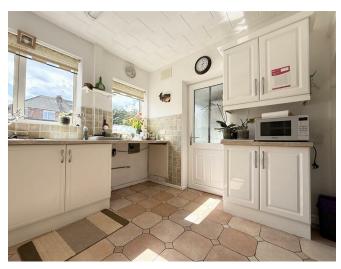

## **DIMENSIONS**

Porch 2'06 x 5'11 (0.76m x 1.80m)

Entrance Hall

Lounge 14'09 x 11'06 (4.50m x 3.51m)

Kitchen 9' x 9'09 (2.74m x 2.97m)

Dining Room 9' x 8'08 (2.74m x 2.64m)

Conservatory 7'05 x 7'06 (2.26m x 2.29m)

# THE INSIDE STORY

Nestled in a sought-after location, this charming bay-fronted semi-detached home offers the perfect blend of character and convenience, with the added bonus of no onward chain. From the moment you step into the welcoming porch and entrance hall, the home exudes a warm and inviting atmosphere. The lounge is bathed in natural light from a classic bay window and features a striking fireplace, creating a cosy focal point. The kitchen boasts stylish white shaker-style cabinetry, sleek contrasting work surfaces, an eye-level double oven, hob with extractor, and a walk-in pantry—ideal for any home cook. Adjacent, the dining room flows seamlessly into a bright conservatory, offering views over the low-maintenance garden, perfect for relaxing or entertaining. Upstairs, the landing leads to three generously sized bedrooms, with the two largest benefiting from fitted wardrobes, and a beautifully finished modern shower room. Outside, a gated driveway provides secure off-street parking and access to the garage, rounding off this delightful family home.