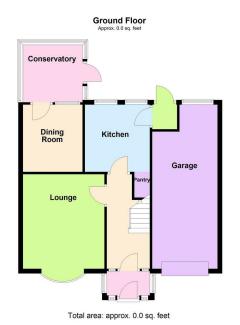

# FLOOR PLAN

## **DIMENSIONS**

Porch 2'06 x 5'11 (0.76m x 1.80m)

Entrance Hall

Lounge 14'09 x 11'06 (4.50m x 3.51m)

Kitchen 9' x 9'09 (2.74m x 2.97m)

Dining Room 9' x 8'08 (2.74m x 2.64m)

Conservatory 7'05 x 7'06 (2.26m x 2.29m)

Agents notes FOR ILLUSTRATIVE & VIEWING PURPOSES ONLY. Whilst every attempt has been taken to ensure the accuracy, these property particulars are a guide and must not be reli
on. The fixtures, fittings, appliances may not be included and must be negotiated within the terms of the sale. Internal photographs are for general viewing and may differ slightly from the current
condition of the property. The position & sizes of doors, windows, appliances and other features are for guidance only. Floor plan for illustration purposes only and is not drawn to scale.