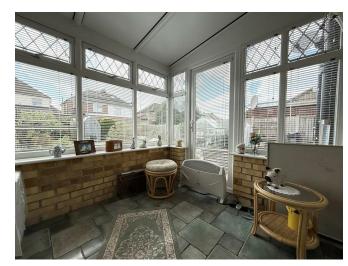

## **DIMENSIONS**

Porch 2'06 x 5'11 (0.76m x 1.80m)

Entrance Hall

Lounge 14'09 x 11'06 (4.50m x 3.51m)

Kitchen 9' x 9'09 (2.74m x 2.97m)

Dining Room 9' x 8'08 (2.74m x 2.64m)

Conservatory 7'05 x 7'06 (2.26m x 2.29m)

# THE INSIDE STORY

Nestled in a sought-after location, this charming bay-fronted semi-detached home offers the perfect blend of character and convenience, with the added bonus of no onward chain. From the moment you step into the welcoming porch and entrance hall, the home exudes a warm and inviting atmosphere. The lounge is bathed in natural light from a classic bay window and features a striking fireplace, creating a cosy focal point. The kitchen boasts stylish white shaker-style cabinetry, sleek contrasting work surfaces, an eye-level double oven, hob with extractor, and a walk-in pantry—ideal for any home cook. Adjacent, the dining room flows seamlessly into a bright conservatory, offering views over the low-maintenance garden, perfect for relaxing or entertaining. Upstairs, the landing leads to three generously sized bedrooms, with the two largest benefiting from fitted wardrobes, and a beautifully finished modern shower room. Outside, a gated driveway provides secure off-street parking and access to the garage, rounding off this delightful family home.