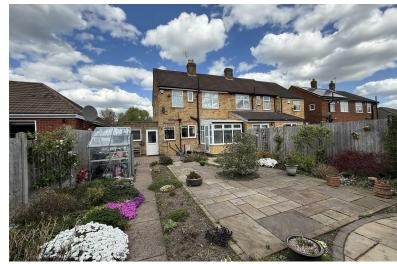

### **OVERVIEW**

- · Beautifully Presented Family Home
- · Fabulous Location
- · No Onward Chain
- · Porch & Entrance Hall
- · Lounge & Dining Room
- · Kitchen & Conservatory
- · Three Bedrooms & Modern Shower Room
- · Gated Driveway & Garage
- · Low Maintenance Garden
- · EER tbc, Freehold, Tax Band B

# THE INSIDE STORY

Nestled in a sought-after location, this charming bay-fronted semi-detached home offers the perfect blend of character and convenience, with the added bonus of no onward chain. From the moment you step into the welcoming porch and entrance hall, the home exudes a warm and inviting atmosphere. The lounge is bathed in natural light from a classic bay window and features a striking fireplace, creating a cosy focal point. The kitchen boasts stylish white shaker-style cabinetry, sleek contrasting work surfaces, an eye-level double oven, hob with extractor, and a walk-in pantry—ideal for any home cook. Adjacent, the dining room flows seamlessly into a bright conservatory, offering views over the low-maintenance garden, perfect for relaxing or entertaining. Upstairs, the landing leads to three generously sized bedrooms, with the two largest benefiting from fitted wardrobes, and a beautifully finished modern shower room. Outside, a gated driveway provides secure off-street parking and access to the garage, rounding off this delightful family home.