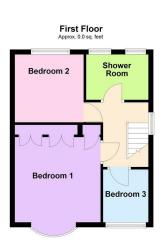

# FLOOR PLAN

Landing

Bedroom One 15'1 x 11'06 (4.60m x 3.51m)

Bedroom Two 8'11 x 9'03 (2.72m x 2.82m)

Bedroom Three 6'10 x 5'11 (2.08m x 1.80m)

Shower Room 5'10 x 8'04 (1.78m x 2.54m)

OFFER PROCEDURE If you are obtaining a mortgage on this property, one of our qualified mortgage consultants will contact you to qualify the offer on behalf of our vendors.

Agents notes FOR ILLUSTRATIVE & VIEWING PURPOSES ONLY. Whilst every attempt has been taken to ensure the accuracy, these property particulars are a guide and must not be reli
on. The fixtures, fittings, appliances may not be included and must be negotiated within the terms of the sale. Internal photographs are for general viewing and may differ slightly from the current
condition of the property. The position & sizes of doors, windows, appliances and other features are for guidance only. Floor plan for illustration purposes only and is not drawn to scale.