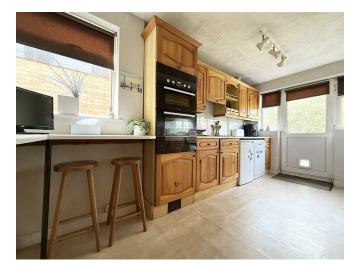

## THE INSIDE STORY

Tucked away in a peaceful cul-de-sac, this wonderful detached bungalow offers an exceptional opportunity to enjoy both space and tranquility in equal measure. Sitting proudly on a generous plot, this deceptively spacious home invites you in through a welcoming entrance hall that flows effortlessly into a beautifully bright lounge, where dual aspect windows bathe the room in natural light and a charming feature fireplace creates a cosy focal point. A raised dining area provides the perfect setting for entertaining guests or enjoying family meals. The kitchen is both stylish and practical, fitted with warm wooden wall and base units, and complemented by a breakfast bar ideal for informal dining. A door leads directly into the landscaped rear garden, making indoor-outdoor living a breeze. This lovely home boasts four well-proportioned bedrooms, including a fabulous primary bedroom with dual aspect windows offering peaceful views across the garden. The bathroom is a haven of relaxation, complete with a corner bath, separate shower cubicle, wash hand basin, WC, and even a bidet. An additional WC adds further convenience. Outside, the property continues to impress with a beautifully landscaped rear garden featuring a raised patio, mature shrubs, and a manicured lawn—perfect for enjoying the sunshine or hosting alfresco gatherings. A double garage with electric door, ample driveway parking and an attractive front garden complete the picture. This is a home that must be seen to be truly appreciated—spacious, stylish, and superbly located.