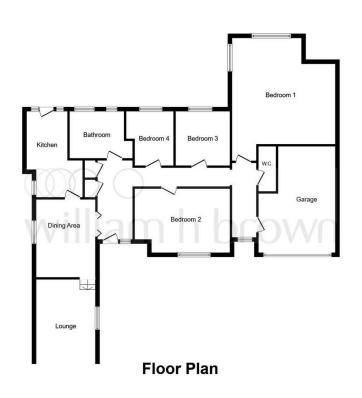

## FLOOR PLAN

## **DIMENSIONS**

Entrance Hall

**Lounge** 15'8 x 12'9 (4.78m x 3.89m)

**Dining Area** 12'10 x 10'1 (3.91m x 3.07m)

**Kitchen** 14'6 x 9'10 (4.42m x 3.00m)

**Bedroom One** 17'6 x 17'3 (5.33m x 5.26m)

Separate WC

**Bedroom Two** 15'8 x 10'9 (4.78m x 3.28m)

**Bedroom Three** 9'2 x 9'1 (2.79m x 2.77m)

**Bedroom Four** 9'2 x 8' (2.79m x 2.44m)

Family Bathroom

IXTURES AND FITTINGS All items in the nature of the vendors fixtures and fittings unless otherwise indicated in these sales details excluded from the sale.