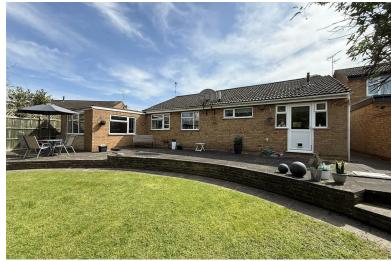

## THE INSIDE STORY

Tucked away in a peaceful cul-de-sac, this wonderful detached bungalow offers an exceptional opportunity to enjoy both space and tranquility in equal measure. Sitting proudly on a generous plot, this deceptively spacious home invites you in through a welcoming entrance hall that flows effortlessly into a beautifully bright lounge, where dual aspect windows bathe the room in natural light and a charming feature fireplace creates a cosy focal point. A raised dining area provides the perfect setting for entertaining guests or enjoying family meals. The kitchen is both stylish and practical, fitted with warm wooden wall and base units, and complemented by a breakfast bar ideal for informal dining. A door leads directly into the landscaped rear garden, making indoor-outdoor living a breeze. This lovely home boasts four well-proportioned bedrooms, including a fabulous primary bedroom with dual aspect windows offering peaceful views across the garden. The bathroom is a haven of relaxation, complete with a corner bath, separate shower cubicle, wash hand basin, WC, and even a bidet. An additional WC adds further convenience. Outside, the property continues to impress with a beautifully landscaped rear garden featuring a raised patio, mature shrubs, and a manicured lawn—perfect for enjoying the sunshine or hosting alfresco gatherings. A double garage with electric door, ample driveway parking and an attractive front garden complete the picture. This is a home that must be seen to be truly appreciated—spacious, stylish, and superbly located.