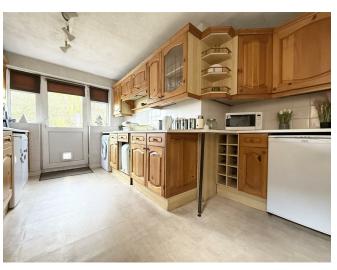

## THE INSIDE STORY

Tucked away in a peaceful cul-de-sac, this wonderful detached bungalow offers an exceptional opportunity to enjoy both space and tranquility in equal measure. Sitting proudly on a generous plot, this deceptively spacious home invites you in through a welcoming entrance hall that flows effortlessly into a beautifully bright lounge, where dual aspect windows bathe the room in natural light and a charming feature fireplace creates a cosy focal point. A raised dining area provides the perfect setting for entertaining guests or enjoying family meals. The kitchen is both stylish and practical, fitted with warm wooden wall and base units, and complemented by a breakfast bar ideal for informal dining. A door leads directly into the landscaped rear garden, making indoor-outdoor living a breeze. This lovely home boasts four well-proportioned bedrooms, including a fabulous primary bedroom with dual aspect windows offering peaceful views across the garden. The bathroom is a haven of relaxation, complete with a corner bath, separate shower cubicle, wash hand basin, WC, and even a bidet. An additional WC adds further convenience. Outside, the property continues to impress with a beautifully landscaped rear garden featuring a raised patio, mature shrubs, and a manicured lawn—perfect for enjoying the sunshine or hosting alfresco gatherings. A double garage with electric door, ample driveway parking and an attractive front garden complete the picture. This is a home that must be seen to be truly appreciated—spacious, stylish, and superbly located.