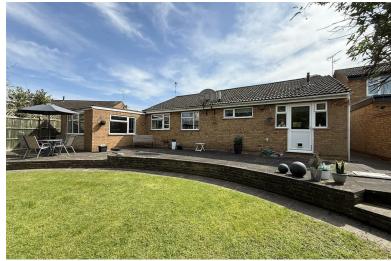

#### **OVERVIEW**

- Deceptively Spacious Detached Home
- · Fabulous Cul De Sac Location
- Entrance Hall & Breakfast Kitchen
- · Lounge & Dining Area
- Four Bedrooms
- · Family Bathroom & Additional WC
- · Driveway & Double Garage
- · Beautiful Garden
- · Viewing Is Highly Recommended
- · Freehold, EER D, Tax Band E

## THE INSIDE STORY

Tucked away in a peaceful cul-de-sac, this wonderful detached bungalow offers an exceptional opportunity to enjoy both space and tranquility in equal measure. Sitting proudly on a generous plot, this deceptively spacious home invites you in through a welcoming entrance hall that flows effortlessly into a beautifully bright lounge, where dual aspect windows bathe the room in natural light and a charming feature fireplace creates a cosy focal point. A raised dining area provides the perfect setting for entertaining guests or enjoying family meals. The kitchen is both stylish and practical, fitted with warm wooden wall and base units, and complemented by a breakfast bar ideal for informal dining. A door leads directly into the landscaped rear garden, making indoor-outdoor living a breeze. This lovely home boasts four well-proportioned bedrooms, including a fabulous primary bedroom with dual aspect windows offering peaceful views across the garden. The bathroom is a haven of relaxation, complete with a corner bath, separate shower cubicle, wash hand basin, WC, and even a bidet. An additional WC adds further convenience. Outside, the property continues to impress with a beautifully landscaped rear garden featuring a raised patio, mature shrubs, and a manicured lawn—perfect for enjoying the sunshine or hosting alfresco gatherings. A double garage with electric door, ample driveway parking and an attractive front garden complete the picture. This is a home that must be seen to be truly appreciated—spacious, stylish, and superbly located.