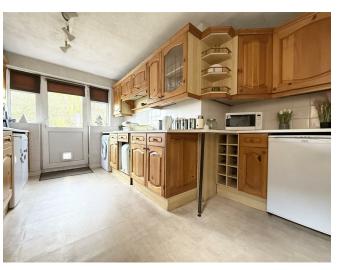

## **DIMENSIONS**

Entrance Hall

Lounge 15'8 x 12'9 (4.78m x 3.89m)

Dining Area 12'10 x 10'1 (3.91m x 3.07m)

Kitchen 14'6 x 9'10 (4.42m x 3.00m)

Bedroom One 17'6 x 17'3 (5.33m x 5.26m)

Separate WC

Bedroom Two 15'8 x 10'9 (4.78m x 3.28m)

## THE INSIDE STORY

Tucked away in a peaceful cul-de-sac, this wonderful detached bungalow offers an exceptional opportunity to enjoy both space and tranquility in equal measure. Sitting proudly on a generous plot, this deceptively spacious home invites you in through a welcoming entrance hall that flows effortlessly into a beautifully bright lounge, where dual aspect windows bathe the room in natural light and a charming feature fireplace creates a cosy focal point. A raised dining area provides the perfect setting for entertaining guests or enjoying family meals. The kitchen is both stylish and practical, fitted with warm wooden wall and base units, and complemented by a breakfast bar ideal for informal dining. A door leads directly into the landscaped rear garden, making indoor-outdoor living a breeze. This lovely home boasts four well-proportioned bedrooms, including a fabulous primary bedroom with dual aspect windows offering peaceful views across the garden. The bathroom is a haven of relaxation, complete with a corner bath, separate shower cubicle, wash hand basin, WC, and even a bidet. An additional WC adds further convenience. Outside, the property continues to impress with a beautifully landscaped rear garden featuring a raised patio, mature shrubs, and a manicured lawn—perfect for enjoying the sunshine or hosting alfresco gatherings. A double garage with electric door, ample driveway parking and an attractive front garden complete the picture. This is a home that must be seen to be truly appreciated—spacious, stylish, and superbly located.