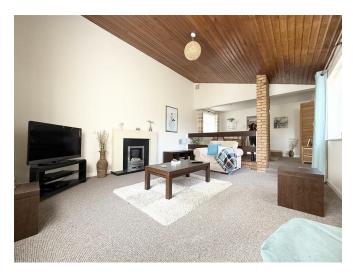

## THE INSIDE STORY

Tucked away in a peaceful cul-de-sac, this wonderful detached bungalow offers an exceptional opportunity to enjoy both space and tranquility in equal measure. Sitting proudly on a generous plot, this deceptively spacious home invites you in through a welcoming entrance hall that flows effortlessly into a beautifully bright lounge, where dual aspect windows bathe the room in natural light and a charming feature fireplace creates a cosy focal point. A raised dining area provides the perfect setting for entertaining guests or enjoying family meals. The kitchen is both stylish and practical, fitted with warm wooden wall and base units, and complemented by a breakfast bar ideal for informal dining. A door leads directly into the landscaped rear garden, making indoor-outdoor living a breeze. This lovely home boasts four well-proportioned bedrooms, including a fabulous primary bedroom with dual aspect windows offering peaceful views across the garden. The bathroom is a haven of relaxation, complete with a corner bath, separate shower cubicle, wash hand basin, WC, and even a bidet. An additional WC adds further convenience. Outside, the property continues to impress with a beautifully landscaped rear garden featuring a raised patio, mature shrubs, and a manicured lawn—perfect for enjoying the sunshine or hosting alfresco gatherings. A double garage with electric door, ample driveway parking and an attractive front garden complete the picture. This is a home that must be seen to be truly appreciated—spacious, stylish, and superbly located.