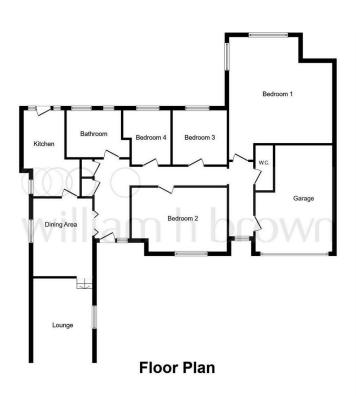

# FLOOR PLAN

## **DIMENSIONS**

Entrance Hall

Lounge 15'8 x 12'9 (4.78m x 3.89m)

Dining Area 12'10 x 10'1 (3.91m x 3.07m)

Kitchen 14'6 x 9'10 (4.42m x 3.00m)

Bedroom One 17'6 x 17'3 (5.33m x 5.26m)

Separate WC

Bedroom Two 15'8 x 10'9 (4.78m x 3.28m)

Bedroom Three 9'2 x 9'1 (2.79m x 2.77m)

Bedroom Four 9'2 x 8' (2.79m x 2.44m)

Family Bathroom