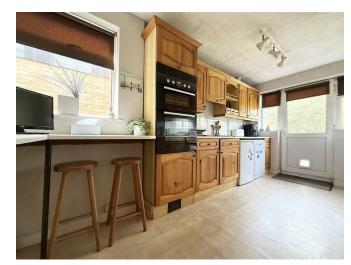

## **DIMENSIONS**

Entrance Hall

Lounge 15'8 x 12'9 (4.78m x 3.89m)

Dining Area 12'10 x 10'1 (3.91m x 3.07m)

Kitchen 14'6 x 9'10 (4.42m x 3.00m)

Bedroom One 17'6 x 17'3 (5.33m x 5.26m)

Separate WC

Bedroom Two 15'8 x 10'9 (4.78m x 3.28m)

## THE INSIDE STORY

Tucked away in a peaceful cul-de-sac, this wonderful detached bungalow offers an exceptional opportunity to enjoy both space and tranquility in equal measure. Sitting proudly on a generous plot, this deceptively spacious home invites you in through a welcoming entrance hall that flows effortlessly into a beautifully bright lounge, where dual aspect windows bathe the room in natural light and a charming feature fireplace creates a cosy focal point. A raised dining area provides the perfect setting for entertaining guests or enjoying family meals. The kitchen is both stylish and practical, fitted with warm wooden wall and base units, and complemented by a breakfast bar ideal for informal dining. A door leads directly into the landscaped rear garden, making indoor-outdoor living a breeze. This lovely home boasts four well-proportioned bedrooms, including a fabulous primary bedroom with dual aspect windows offering peaceful views across the garden. The bathroom is a haven of relaxation, complete with a corner bath, separate shower cubicle, wash hand basin, WC, and even a bidet. An additional WC adds further convenience. Outside, the property continues to impress with a beautifully landscaped rear garden featuring a raised patio, mature shrubs, and a manicured lawn—perfect for enjoying the sunshine or hosting alfresco gatherings. A double garage with electric door, ample driveway parking and an attractive front garden complete the picture. This is a home that must be seen to be truly appreciated—spacious, stylish, and superbly located.