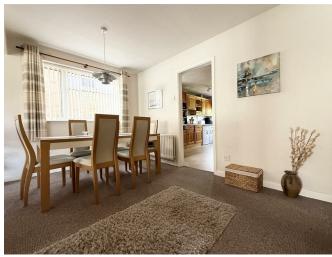

## **DIMENSIONS**

Entrance Hall

Lounge 15'8 x 12'9 (4.78m x 3.89m)

Dining Area 12'10 x 10'1 (3.91m x 3.07m)

Kitchen 14'6 x 9'10 (4.42m x 3.00m)

Bedroom One 17'6 x 17'3 (5.33m x 5.26m)

Separate WC

Bedroom Two 15'8 x 10'9 (4.78m x 3.28m)

## THE INSIDE STORY

Tucked away in a peaceful cul-de-sac, this wonderful detached bungalow offers an exceptional opportunity to enjoy both space and tranquility in equal measure. Sitting proudly on a generous plot, this deceptively spacious home invites you in through a welcoming entrance hall that flows effortlessly into a beautifully bright lounge, where dual aspect windows bathe the room in natural light and a charming feature fireplace creates a cosy focal point. A raised dining area provides the perfect setting for entertaining guests or enjoying family meals. The kitchen is both stylish and practical, fitted with warm wooden wall and base units, and complemented by a breakfast bar ideal for informal dining. A door leads directly into the landscaped rear garden, making indoor-outdoor living a breeze. This lovely home boasts four well-proportioned bedrooms, including a fabulous primary bedroom with dual aspect windows offering peaceful views across the garden. The bathroom is a haven of relaxation, complete with a corner bath, separate shower cubicle, wash hand basin, WC, and even a bidet. An additional WC adds further convenience. Outside, the property continues to impress with a beautifully landscaped rear garden featuring a raised patio, mature shrubs, and a manicured lawn—perfect for enjoying the sunshine or hosting alfresco gatherings. A double garage with electric door, ample driveway parking and an attractive front garden complete the picture. This is a home that must be seen to be truly appreciated—spacious, stylish, and superbly located.