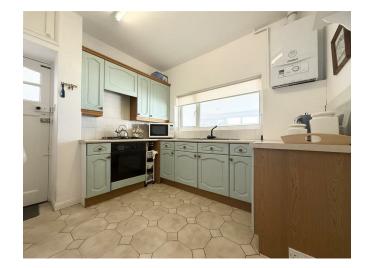

# THE INSIDE STORY

Situated on a highly coveted road, this delightful detached bungalow is offered for sale with no onward chain, making it an excellent opportunity for those seeking a peaceful yet well-connected home. The property boasts a welcoming porch leading into the entrance hall, setting the stage for the well-designed and generously proportioned interior. The fitted kitchen provides ample storage and workspace, offering practicality alongside functionality. At the front of the home, the inviting lounge is enhanced by a charming bay window that fills the room with natural light, while an open fire adds warmth and character, creating a perfect space to unwind. A standout feature of the property is the spacious conservatory, with the flexibility to suit your own needs. It is currently used as a dining room and sitting area and offers a bright and airy space that seamlessly connects indoor and outdoor living, with lovely views over the rear garden. The bungalow offers two well-sized double bedrooms, both providing comfortable and flexible accommodation, while the bathroom is fitted with a white three piece suite comprising of low level wc, wash hand basin and bath with shower over. Externally, the property is just as appealing, with a paved driveway to the front, providing ample off-road parking. The rear garden is a true highlight and feature's a vegetable plot for those with green fingers, a potting shed for gardening enthusiasts, and a peaceful seating area, ideal for enjoying the tranquility of the surroundings. Combining charm, space, and a sought-after location, this wonderful bungalow is perfect for those looking to downsize or enjoy single-level living in a desirable setting.