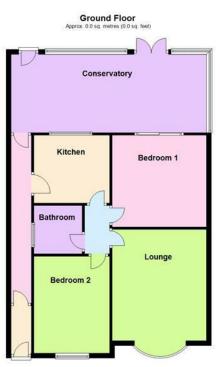

# **FLOOR PLAN**

### DIMENSIONS

Porch

**Entrance Hall** 

Lounge 12'10 x 12'2 (3.91m x 3.71m)

Kiotchen 9'10 x 9'2 (3.00m x 2.79m)

Conservatory 9'10 x 26'3 (3.00m x 8.00m)

Bedroom One 12'6 x 12'2 (3.81m x 3.71m)

Bedroom Two 12'10 x 9'10 (3.91m x 3.00m)

Bathroom

Total area: approx. 0.0 sq. metres (0.0 sq. feet)

FIXTURES AND FITTINGS All items in the nature of the vendors fixtures and fittings unless otherwise indicated in these sales details excluded from the sale. VIEWING Via our office at 13 Leicester Road, Wigston, Leicester, LE18 1NR Telephone: Off6 2811 300 - Email: wigston@nestegg-properties.co.uk who will be pleased to arrange an appointment to view. Or visit our website at www.nestegg-properties.co.uk/ FREE PROPERTY VALUATIONS Looking to sell? Need a valuation? Excellent area coverage local offices all working together to sell your property. Giving one of the most comprehensive displays in Leicester and County — total coverage for your home