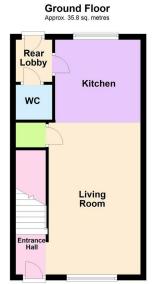

# FLOOR PLAN

## **DIMENSIONS**

Entrance Hall

Living Room 17'5 x 10'06 (5.31m x 3.20m)

Kitchen 9'2 x 8'5 (2.79m x 2.57m)

Downstairs WC

Rear Lobby

Upstairs Landing

Bedroom One 13'8 x 11'3 (4.17m x 3.43m)