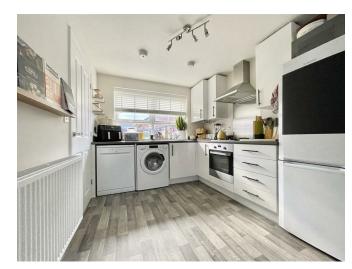

As you enter through the hallway, you're welcomed into a spacious open-plan living area with useful under-stairs storage. The well-equipped kitchen features fitted appliances, ample worktop space, and a view of the rear garden. A convenient downstairs WC and rear lobby provide access to the garden.