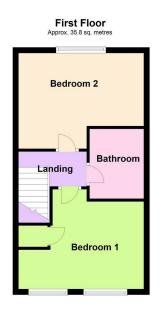

# FLOOR PLAN

Bedroom Two 13'9 x 10'11 (4.19m x 3.33m)

Family Bathroom 7'1 x 8'0 (2.16m x 2.44m)

Total area: approx. 71.5 sq. metres

7 Lapwing Lane, Kibworth Beauchamp, Leicestershire, LE8 OXR

£180,000