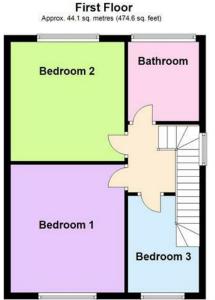

# FLOOR PLAN

Bedroom Two 11'06 x 11'03 (3.51m x 3.43m)

Bedroom Three 9'01 x 6'11 (2.77m x 2.11m)

Bathroom 7'11 x 6'11 (2.41m x 2.11m)

Loft Room 14'04 x 14'06 (4.37m x 4.42m)

Total area: approx. 120.8 sq. metres (1300.7 sq. feet)