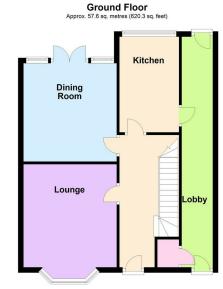

# FLOOR PLAN

## **DIMENSIONS**

Entrance Hall

Lounge 14'11 x 11'03 (4.55m x 3.43m)

Dining Room 12' x 11'03 (3.66m x 3.43m)

Kitchen 11'04 x 7' (3.45m x 2.13m)

Covered Lobby 27'06 x 3'11 (8.38m x 1.19m)

Landing

Bedroom One 12'07 x 11'03 (3.84m x 3.43m)