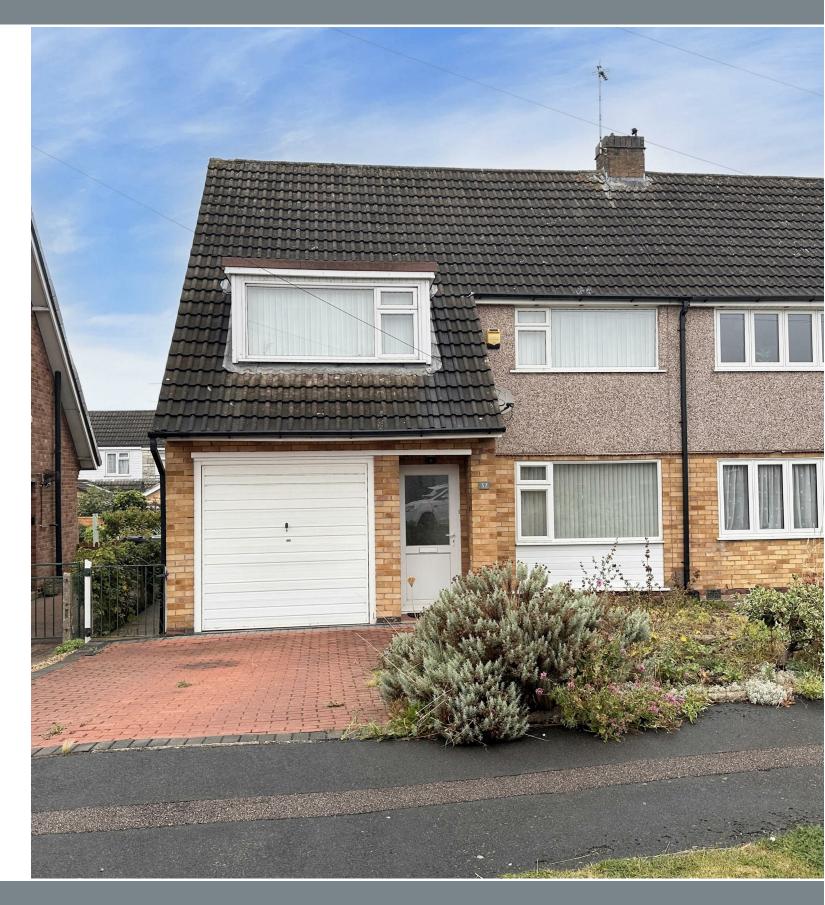

37 Shenley Road, Wigston, LE18 3QL

### **OVERVIEW**

- · Beautiful Family Home
- · Fabulous Location
- · No Onward Chain
- Entrance Hall & Kitchen
- Lounge Diner
- · Three Spacious Bedrooms & Shower Room
- · Driveway & Garage
- · Enclosed Rear Garden
- · EER Rating D, Freehold
- · Council Tax Band C

# THE INSIDE STORY

This beautiful semi-detached family home is a fabulous find, situated in an enviable location and offered with the advantage of no upward chain. As you step inside, you are greeted by a welcoming entrance hall that sets the tone for the rest of the property. The heart of the home is the spacious lounge diner, which boasts a large window to the front, allowing plenty of natural light to flood in. The room is perfect for both relaxing and entertaining, with patio doors leading out to the rear garden, seamlessly connecting indoor and outdoor living spaces. The kitchen is well-equipped and designed for functionality, featuring an eye-level double oven and ample worktop space. It is a space that any home cook would appreciate, offering a pleasant environment for meal preparation and cooking. Upstairs, the landing leads to three good-sized bedrooms, each offering a comfortable retreat for family members or guests. The shower room completes the upstairs accommodation, providing a modern and convenient space for the family's daily needs. Outside, the property benefits from a driveway and garage, offering secure off-street parking and additional storage space. The enclosed rear garden is a true haven, featuring a patio area that is ideal for al fresco dining and outdoor relaxation. The garden is a private oasis where you can enjoy the peace and quiet of your surroundings.