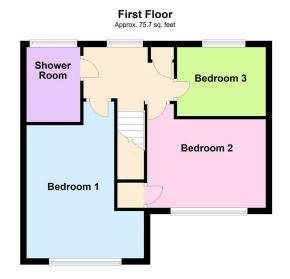

# FLOOR PLAN

# **DIMENSIONS**

Entrance Hall

**Lounge Diner** 18' x 12'7 (5.49m x 3.84m)

**Kitchen** 8'4 x 12' (2.54m x 3.66m)

Landing

**Bedroom One** 15'11 x 12'3 max (4.85m x 3.73m max)

**Bedroom Two** 10'11 x 12' max (3.33m x 3.66m max)

**Bedroom Three** 7'6 x 9'6 (2.29m x 2.90m)

**Shower Room** 7'11 x 5'6 (2.41m x 1.68m)

# Ground Floor Approx. 0.0 sq. feet Kitchen Lounge/Diner

Total area: approx. 75.7 sq. feet

IXTURES AND FITTINGS All items in the nature of the vendors fixtures and fittings unless otherwise indicated in these sales details excluded from the sale.