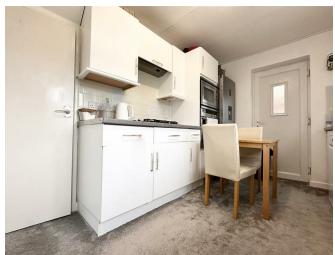

# THE INSIDE STORY

This beautiful semi-detached family home is a fabulous find, situated in an enviable location and offered with the advantage of no upward chain. As you step inside, you are greeted by a welcoming entrance hall that sets the tone for the rest of the property. The heart of the home is the spacious lounge diner, which boasts a large window to the front, allowing plenty of natural light to flood in. The room is perfect for both relaxing and entertaining, with patio doors leading out to the rear garden, seamlessly connecting indoor and outdoor living spaces. The kitchen is well-equipped and designed for functionality, featuring an eye-level double oven and ample worktop space. It is a space that any home cook would appreciate, offering a pleasant environment for meal preparation and cooking. Upstairs, the landing leads to three good-sized bedrooms, each offering a comfortable retreat for family members or guests. The shower room completes the upstairs accommodation, providing a modern and convenient space for the family's daily needs. Outside, the property benefits from a driveway and garage, offering secure off-street parking and additional storage space. The enclosed rear garden is a true haven, featuring a patio area that is ideal for al fresco dining and outdoor relaxation. The garden is a private oasis where you can enjoy the peace and quiet of your surroundings.