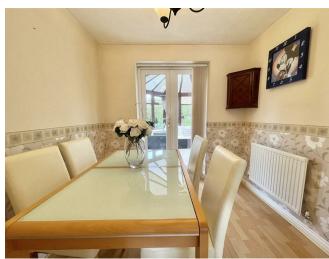

Upon entering the ground floor, you'll find a bright and airy living room featuring patio doors that open to the private, well-maintained rear garden. The living room also includes under-the-stairs storage, perfect for keeping your space tidy. Adjacent to the living room is a separate dining room, ideal for formal dining and entertaining guests. The kitchen is well-equipped with both wall and base cupboards, providing ample storage and workspace.