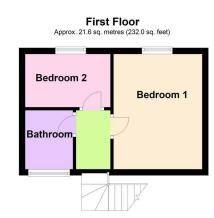

# FLOOR PLAN

### **DIMENSIONS**

Entrance Hall

Lounge 12'11 x 10'08 (3.94m x 3.25m)

Dining Room 8'01 x 7'11 (2.46m x 2.41m)

Kitchen 7'09 x 7'11 (2.36m x 2.41m)

Conservatory 10'05 x 10'10 (3.18m x 3.30m)

Bedroom One 13'10 x 10'03 (4.22m x 3.12m)

Bedroom Two 9'05 x 7'01 (2.87m x 2.16m)

Family Bathroom 8'06 x 6'01 (2.59m x 1.85m)

Garage

Total area: approx. 55.0 sq. metres (592.2 sq. feet)

Offers Over £230,000

Upstairs, the property boasts two spacious double bedrooms, each with built-in wardrobes, offering plenty of storage solutions. The family bathroom includes a sink, WC, and a bath with a shower over, catering to all your needs.