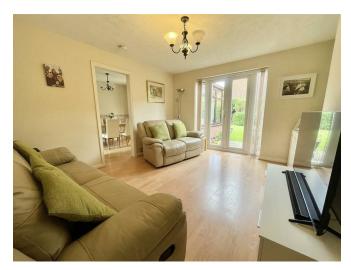

Upon entering the ground floor, you'll find a bright and airy living room featuring patio doors that open to the private, well-maintained rear garden. The living room also includes under-the-stairs storage, perfect for keeping your space tidy. Adjacent to the living room is a separate dining room, ideal for formal dining and entertaining guests. The kitchen is well-equipped with both wall and base cupboards, providing ample storage and workspace.