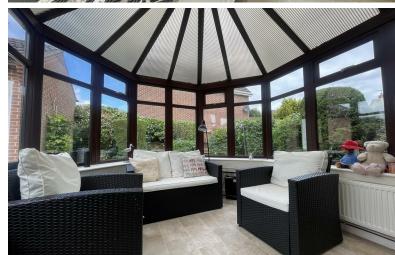

### **DIMENSIONS**

Entrance Hall

Lounge 12'11 x 10'08 (3.94m x 3.25m)

Dining Room 8'01 x 7'11 (2.46m x 2.41m)

Kitchen 7'09 x 7'11 (2.36m x 2.41m)

Conservatory 10'05 x 10'10 (3.18m x 3.30m)

Bedroom One 13'10 x 10'03 (4.22m x 3.12m)