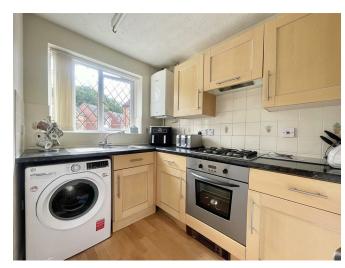

Upon entering the ground floor, you'll find a bright and airy living room featuring patio doors that open to the private, well-maintained rear garden. The living room also includes under-the-stairs storage, perfect for keeping your space tidy. Adjacent to the living room is a separate dining room, ideal for formal dining and entertaining guests. The kitchen is well-equipped with both wall and base cupboards, providing ample storage and workspace.