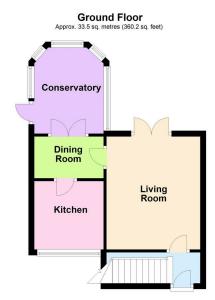

# FLOOR PLAN

### **DIMENSIONS**

Entrance Hall

Lounge 12'11 x 10'08 (3.94m x 3.25m)

Dining Room 8'01 x 7'11 (2.46m x 2.41m)

Kitchen 7'09 x 7'11 (2.36m x 2.41m)

Conservatory 10'05 x 10'10 (3.18m x 3.30m)

Bedroom One 13'10 x 10'03 (4.22m x 3.12m)

Bedroom Two 9'05 x 7'01 (2.87m x 2.16m)

Family Bathroom 8'06 x 6'01 (2.59m x 1.85m)

Garage

Total area: approx. 55.0 sq. metres (592.2 sq. feet)

Offers Over £230,000

Upon entering the ground floor, you'll find a bright and airy living room featuring patio doors that open to the private, well-maintained rear garden. The living room also includes under-the-stairs storage, perfect for keeping your space tidy. Adjacent to the living room is a separate dining room, ideal for formal dining and entertaining guests. The kitchen is well-equipped with both wall and base cupboards, providing ample storage and workspace.