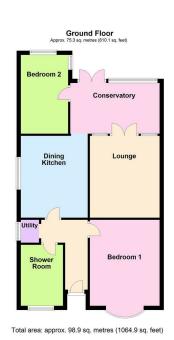

## FLOOR PLAN

## **DIMENSIONS**

Entrance Hall

Lounge 13' x 11'05 (3.96m x 3.48m)

Dining Kitchen 13' x 11<sup>'</sup>01 (3.96m x 3.38m)

Conservatory 8'01 x 14'03 (2.46m x 4.34m)

Bedroom One 15'11 x 11'05 (4.85m x 3.48m)

Bedroom Two 12'08 x 6'04 (3.86m x 1.93m)

Shower Room 7'11 x 8' (2.41m x 2.44m)

Garage 12'08 x 6'04 (3.86m x 1.93m)

12 Holywell Road, Aylestone, LE2 8SG Offers Over £300,000