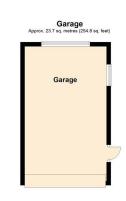

## FLOOR PLAN

Shower Room 7'11 x 8' (2.41m x 2.44m)

Garage 12'08 x 6'04 (3.86m x 1.93m)

12 Holywell Road, Aylestone, LE2 8SG Offers Over £300,000