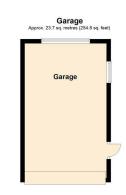

## FLOOR PLAN

Shower Room 7'11 x 8' (2.41m x 2.44m)

Garage 12'08 x 6'04 (3.86m x 1.93m)

12 Holywell Road, Aylestone, LE2 8SG Offers In Excess Of £325,000