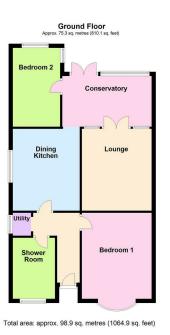

## FLOOR PLAN

## **DIMENSIONS**

Entrance Hall

Lounge 13' x 11'05 (3.96m x 3.48m)

Dining Kitchen 13' x 11<sup>'</sup>01 (3.96m x 3.38m)

Conservatory 8'01 x 14'03 (2.46m x 4.34m)

Bedroom One 15'11 x 11'05 (4.85m x 3.48m)

Bedroom Two 12'08 x 6'04 (3.86m x 1.93m)

Shower Room 7'11 x 8' (2.41m x 2.44m)

Garage 12'08 x 6'04 (3.86m x 1.93m)

12 Holywell Road, Aylestone, LE2 8SG Offers In Excess Of £325,000