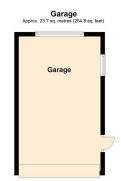

### **FLOOR PLAN**

Shower Room 7'11 x 8' (2.41m x 2.44m)

Garage 12'08 x 6'04 (3.86m x 1.93m)

Total area: approx. 98.9 sq. metres (1064.9 sq. feet)