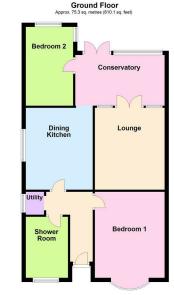

### **FLOOR PLAN**

### DIMENSIONS

Entrance Hall

Lounge 13' x 11'05 (3.96m x 3.48m)

Dining Kitchen 13' x 11<sup>'</sup>01 (3.96m x 3.38m)

Conservatory 8'01 x 14'03 (2.46m x 4.34m)

Bedroom One 15'11 x 11'05 (4.85m x 3.48m)

Bedroom Two 12'08 x 6'04 (3.86m x 1.93m)

Shower Room 7'11 x 8' (2.41m x 2.44m)

Garage 12'08 x 6'04 (3.86m x 1.93m)

Total area: approx. 98.9 sq. metres (1064.9 sq. feet)