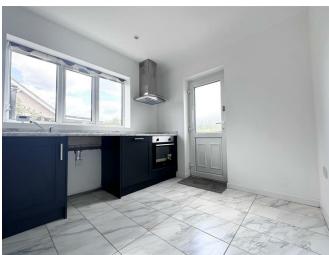

## **DIMENSIONS**

Porch

Entrance Hall

**Lounge Diner** 12'9 x 11;6 (3.89m x 3.35m;1.83m)

**Kitchen** 9'5 x 7'5 (2.87m x 2.26m)

**Bedroom One** 12'1 x 11' (3.68m x 3.35m)

**Bedroom Two** 10' x 8'11 (3.05m x 2.72m)

#### **OVERVIEW**

- · Beautifully Renovated Bungalow
- · Popular Location & No Onward Chain
- Entrance Hall & Newly Fitted Kitchen
- Lounge Diner With Dual Aspect Windows
- · Two Bedrooms & Shower Room
- Newly Block paved Drive & Landscaped
   Garden
- New Boiler With 5 Years Warranty
- · Fully certified electrical rewire
- EER Rating D, Freehold
- Council Tax Band B

## THE INSIDE STORY

Welcome to this beautifully renovated bungalow, a hidden gem situated in a popular and sought-after location. With the added advantage of no onward chain, this property presents an ideal opportunity for those looking to move swiftly into their dream home. An early viewing is highly recommended to fully appreciate the transformation that has taken place. As you step inside, the porch provides a welcoming entry, leading you into the spacious entrance hall. The newly decorated interior and new flooring throughout create a fresh and modern feel, setting the tone for the rest of the bungalow. The lounge diner is a generous and inviting space, flooded with natural light from the bay window to the front and a window to the side. It's a versatile area that's perfect for both relaxation and entertaining. The modern kitchen is a highlight of the home, featuring navy shaker-style units that add a touch of elegance and sophistication. It's a space that's both stylish and functional, designed to cater to the needs of modern living and having room for a table and chairs for informal dining. The two bedrooms offer comfortable and peaceful retreats, each with its own unique charm and a sense of tranquility. The beautiful shower room is a sanctuary of relaxation, with modern fixtures and fittings that provide a luxurious start to your day. Outside, the new block-paved driveway to the front offers convenient off-street parking, while the landscaped garden to the rear provides a private outdoor space that's perfect for enjoying the fresh air and sunshine. There is a new boiler with 5 year warranty and a fully certified electrical rewire