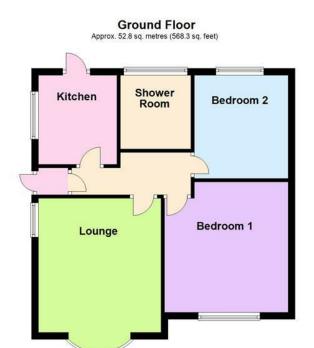

## FLOOR PLAN

## **DIMENSIONS**

Porch

Entrance Hall

**Lounge Diner** 12'9 x 11;6 (3.89m x 3.35m;1.83m)

**Kitchen** 9'5 x 7'5 (2.87m x 2.26m)

**Bedroom One** 12'1 x 11' (3.68m x 3.35m)

**Bedroom Two** 10' x 8'11 (3.05m x 2.72m)

**Shower Room** 7'1 x 6'2 (2.16m x 1.88m)

Total area: approx. 52.8 sq. metres (568.3 sq. feet)

FIXTURES AND FITTINGS All items in the nature of the vendors fixtures and fittings unless otherwise indicated in these sales details excluded from the sale.