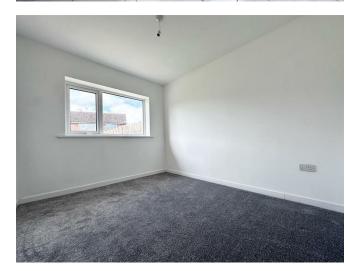

## **DIMENSIONS**

Porch

Entrance Hall

**Lounge Diner** 12'9 x 11;6 (3.89m x 3.35m;1.83m)

**Kitchen** 9'5 x 7'5 (2.87m x 2.26m)

**Bedroom One** 12'1 x 11' (3.68m x 3.35m)

**Bedroom Two** 10' x 8'11 (3.05m x 2.72m)

## THE INSIDE STORY

Welcome to this beautifully renovated bungalow, a hidden gem situated in a popular and sought-after location. With the added advantage of no onward chain, this property presents an ideal opportunity for those looking to move swiftly into their dream home. An early viewing is highly recommended to fully appreciate the transformation that has taken place. As you step inside, the porch provides a welcoming entry, leading you into the spacious entrance hall. The newly decorated interior and new flooring throughout create a fresh and modern feel, setting the tone for the rest of the bungalow. The lounge diner is a generous and inviting space, flooded with natural light from the bay window to the front and a window to the side. It's a versatile area that's perfect for both relaxation and entertaining. The modern kitchen is a highlight of the home, featuring navy shaker-style units that add a touch of elegance and sophistication. It's a space that's both stylish and functional, designed to cater to the needs of modern living and having room for a table and chairs for informal dining. The two bedrooms offer comfortable and peaceful retreats, each with its own unique charm and a sense of tranquility. The beautiful shower room is a sanctuary of relaxation, with modern fixtures and fittings that provide a luxurious start to your day. Outside, the new block-paved driveway to the front offers convenient off-street parking, while the landscaped garden to the rear provides a private outdoor space that's perfect for enjoying the fresh air and sunshine. There is a new boiler with 5 year warranty and a fully certified electrical rewire