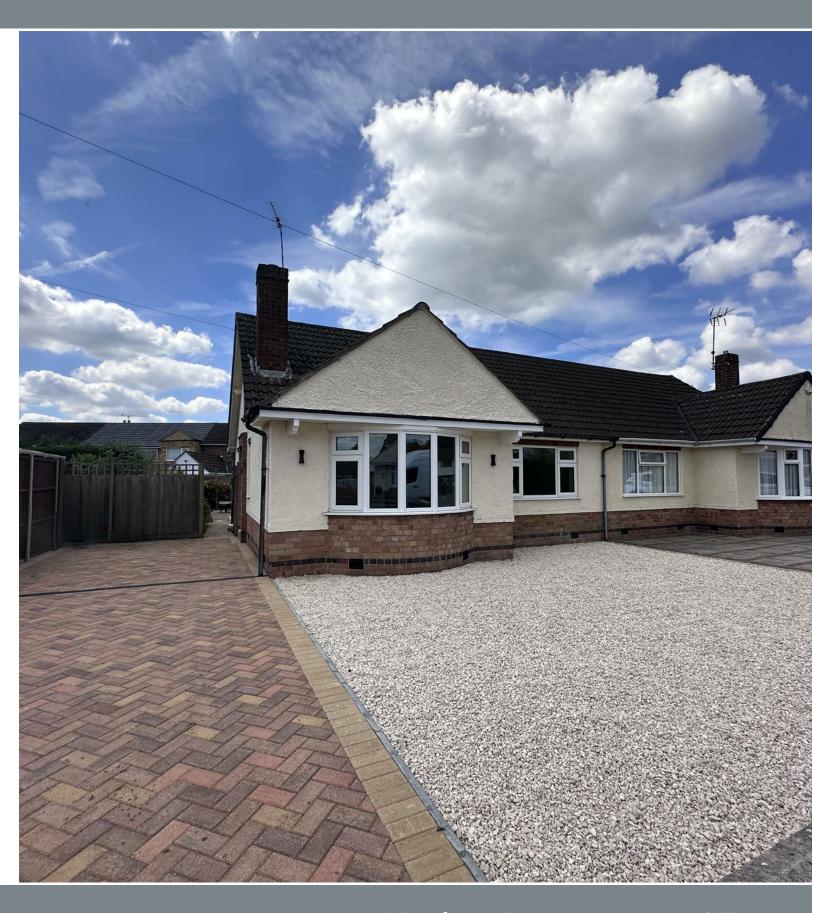

#### **OVERVIEW**

- · Beautifully Renovated Bungalow
- · Popular Location & No Onward Chain
- Entrance Hall & Newly Fitted Kitchen
- Lounge Diner With Dual Aspect Windows
- · Two Bedrooms & Shower Room
- Newly Block paved Drive & Landscaped
   Garden
- New Boiler With 5 Years Warranty
- · Fully certified electrical rewire
- EER Rating D, Freehold
- Council Tax Band B

## THE INSIDE STORY

Welcome to this beautifully renovated bungalow, a hidden gem situated in a popular and sought-after location. With the added advantage of no onward chain, this property presents an ideal opportunity for those looking to move swiftly into their dream home. An early viewing is highly recommended to fully appreciate the transformation that has taken place. As you step inside, the porch provides a welcoming entry, leading you into the spacious entrance hall. The newly decorated interior and new flooring throughout create a fresh and modern feel, setting the tone for the rest of the bungalow. The lounge diner is a generous and inviting space, flooded with natural light from the bay window to the front and a window to the side. It's a versatile area that's perfect for both relaxation and entertaining. The modern kitchen is a highlight of the home, featuring navy shaker-style units that add a touch of elegance and sophistication. It's a space that's both stylish and functional, designed to cater to the needs of modern living and having room for a table and chairs for informal dining. The two bedrooms offer comfortable and peaceful retreats, each with its own unique charm and a sense of tranquility. The beautiful shower room is a sanctuary of relaxation, with modern fixtures and fittings that provide a luxurious start to your day. Outside, the new block-paved driveway to the front offers convenient off-street parking, while the landscaped garden to the rear provides a private outdoor space that's perfect for enjoying the fresh air and sunshine. There is a new boiler with 5 year warranty and a fully certified electrical rewire