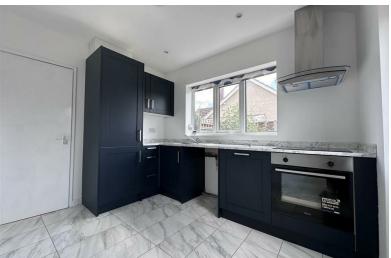

## **DIMENSIONS**

Porch

Entrance Hall

**Lounge Diner** 12'9 x 11;6 (3.89m x 3.35m;1.83m)

**Kitchen** 9'5 x 7'5 (2.87m x 2.26m)

**Bedroom One** 12'1 x 11' (3.68m x 3.35m)

**Bedroom Two** 10' x 8'11 (3.05m x 2.72m)

#### **OVERVIEW**

- · Beautifully Renovated Bungalow
- · Popular Location & No Onward Chain
- Entrance Hall & Newly Fitted Kitchen
- Lounge Diner With Dual Aspect Windows
- · Two Bedrooms & Shower Room
- Newly Block paved Drive & Landscaped
   Garden
- New Boiler With 5 Years Warranty
- · Fully certified electrical rewire
- EER Rating D, Freehold
- Council Tax Band B

## THE INSIDE STORY

Welcome to this beautifully renovated bungalow, a hidden gem situated in a popular and sought-after location. With the added advantage of no onward chain, this property presents an ideal opportunity for those looking to move swiftly into their dream home. An early viewing is highly recommended to fully appreciate the transformation that has taken place. As you step inside, the porch provides a welcoming entry, leading you into the spacious entrance hall. The newly decorated interior and new flooring throughout create a fresh and modern feel, setting the tone for the rest of the bungalow. The lounge diner is a generous and inviting space, flooded with natural light from the bay window to the front and a window to the side. It's a versatile area that's perfect for both relaxation and entertaining. The modern kitchen is a highlight of the home, featuring navy shaker-style units that add a touch of elegance and sophistication. It's a space that's both stylish and functional, designed to cater to the needs of modern living and having room for a table and chairs for informal dining. The two bedrooms offer comfortable and peaceful retreats, each with its own unique charm and a sense of tranquility. The beautiful shower room is a sanctuary of relaxation, with modern fixtures and fittings that provide a luxurious start to your day. Outside, the new block-paved driveway to the front offers convenient off-street parking, while the landscaped garden to the rear provides a private outdoor space that's perfect for enjoying the fresh air and sunshine. There is a new boiler with 5 year warranty and a fully certified electrical rewire