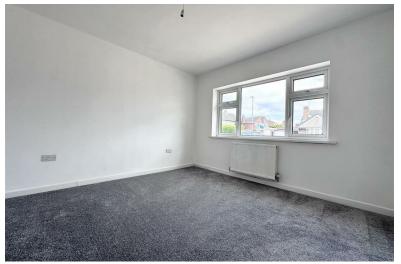

## **DIMENSIONS**

Porch

Entrance Hall

**Lounge Diner** 12'9 x 11;6 (3.89m x 3.35m;1.83m)

**Kitchen** 9'5 x 7'5 (2.87m x 2.26m)

**Bedroom One** 12'1 x 11' (3.68m x 3.35m)

**Bedroom Two** 10' x 8'11 (3.05m x 2.72m)

## THE INSIDE STORY

Welcome to this beautifully renovated bungalow, a hidden gem situated in a popular and sought-after location. With the added advantage of no onward chain, this property presents an ideal opportunity for those looking to move swiftly into their dream home. An early viewing is highly recommended to fully appreciate the transformation that has taken place. As you step inside, the porch provides a welcoming entry, leading you into the spacious entrance hall. The newly decorated interior and new flooring throughout create a fresh and modern feel, setting the tone for the rest of the bungalow. The lounge diner is a generous and inviting space, flooded with natural light from the bay window to the front and a window to the side. It's a versatile area that's perfect for both relaxation and entertaining. The modern kitchen is a highlight of the home, featuring navy shaker-style units that add a touch of elegance and sophistication. It's a space that's both stylish and functional, designed to cater to the needs of modern living and having room for a table and chairs for informal dining. The two bedrooms offer comfortable and peaceful retreats, each with its own unique charm and a sense of tranquility. The beautiful shower room is a sanctuary of relaxation, with modern fixtures and fittings that provide a luxurious start to your day. Outside, the new block-paved driveway to the front offers convenient off-street parking, while the landscaped garden to the rear provides a private outdoor space that's perfect for enjoying the fresh air and sunshine. There is a new boiler with 5 year warranty and a fully certified electrical rewire