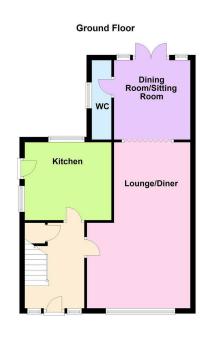

# FLOOR PLAN

## **DIMENSIONS**

Entrance Hall

Lounge Diner 20'11 x 13' max

Dining Room/Home Office 9'09 x 9'06

Downstairs Cloakroom 9'07 x 2'06

Kitchen 9'05 x 11'07

Landing

Bedroom One 11'08 x 12'

Bedroom Two 8'11 x 12'

Bedroom Three 8'09 x 8'09 max

Bathroom

Offers In Excess Of £290,000