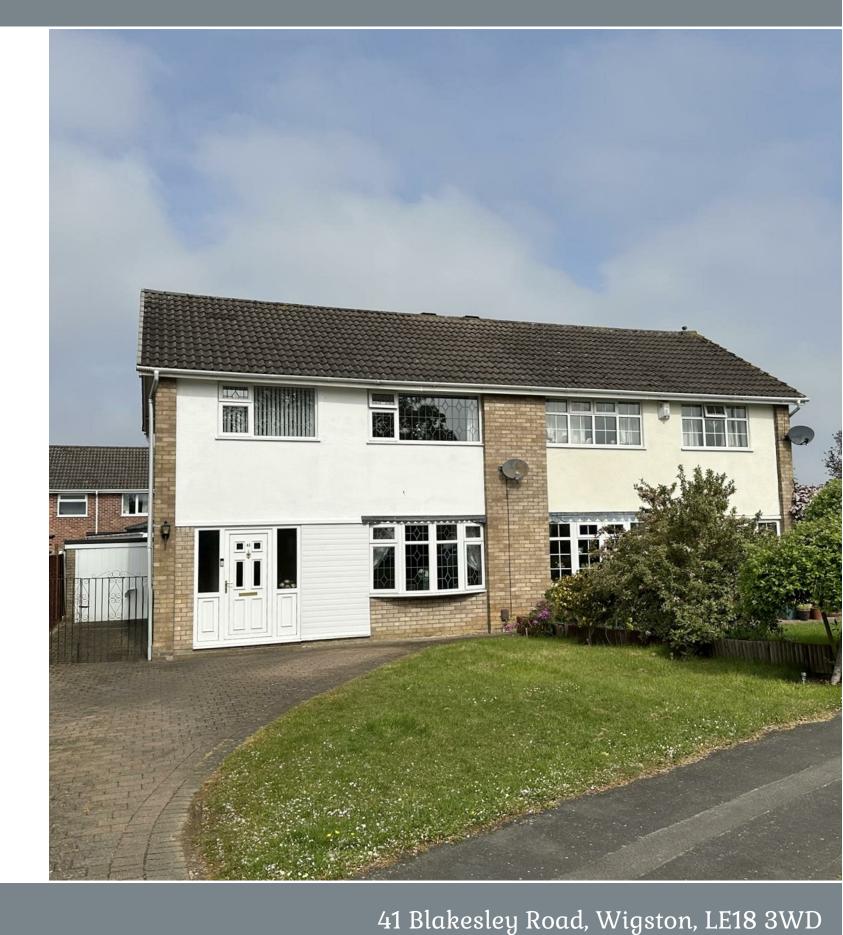

### **OVERVIEW**

- · Beautiful Family Home
- · Popular Location & No Onward Chain
- Entrance Hall & Lounge Diner
- · Newly Fitted Breakfast Kitchen
- · Home Office/Siting Room & D/S Cloakroom
- · Three Bedrooms & Family Bathroom
- · Driveway & Garage
- · Enclosed Landscaped Garden
- · EER Rating D, Freehold
- · Council Tax Band C

## THE INSIDE STORY

Offered for sale with the added convenience of no onward chain, this enchanting semidetached home is situated in a lovely area, showcasing a harmonious balance of comfort and sophistication. Step through the welcoming entrance hall, where the essence of this charming abode begins to unfold, inviting you to explore its delightful features. The lounge diner, a spacious and versatile living area, serves as the heart of the home, providing an ideal space for relaxation and hosting gatherings. Adjacent to this inviting space is a home office or sitting room, featuring French doors that seamlessly connect the indoor living space with the serene outdoor garden, creating a seamless indoor-outdoor flow. The newly fitted kitchen is a culinary enthusiast's dream, boasting elegant shaker style units and a convenient breakfast bar for casual dining and socialising. This modern space exudes both functionality and style, catering to the needs of contemporary living. Venture upstairs to discover three inviting bedrooms, each offering a tranquil sanctuary for unwinding after a long day. The bathroom, designed with modern fixtures and a soothing ambiance, provides a luxurious retreat for daily self-care rituals. Outside, the property continues to impress with a driveway and garage, ensuring ample parking and storage solutions. The enclosed landscaped garden is a private haven, thoughtfully designed for outdoor enjoyment, with a decked seating area that beckons for relaxing evenings under the open sky.