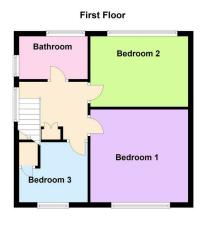

# FLOOR PLAN

## **DIMENSIONS**

Entrance Hall

Lounge Diner 20'11 x 13' max

Dining Room/Home Office 9'09 x 9'06

Downstairs Cloakroom 9'07 x 2'06

Kitchen 9'05 x 11'07

Landing

Bedroom One 11'08 x 12'

Bedroom Two 8'11 x 12'

Bedroom Three 8'09 x 8'09 max

Bathroom

Offers In Excess Of £290,000