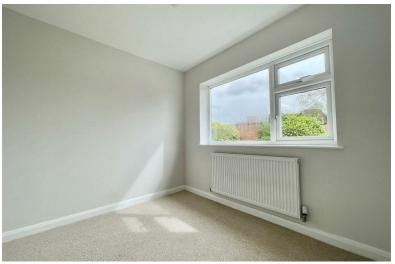

## **DIMENSIONS**

Entrance Porch

Kitchen/Lounge 19'9 x 15'6 (6.02m x 4.72m)

Bedroom One 13'8 x 13'8 (4.17m x 4.17m)

Bedroom Two 8'11 x 8'1 (2.72m x 2.46m)

Shower Room 8'1 x 4'10 (2.46m x 1.47m)

Single Garage 15'5 x 7'8 (4.70m x 2.34m)