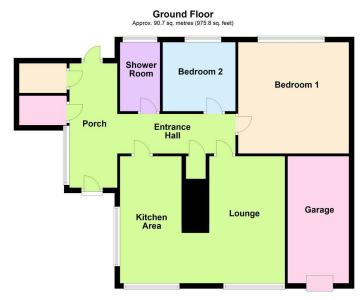

# FLOOR PLAN

## **DIMENSIONS**

Entrance Porch

Kitchen/Lounge 19'9 x 15'6 (6.02m x 4.72m)

Bedroom One 13'8 x 13'8 (4.17m x 4.17m)

Bedroom Two 8'11 x 8'1 (2.72m x 2.46m)

Shower Room 8'1 x 4'10 (2.46m x 1.47m)

Single Garage 15'5 x 7'8 (4.70m x 2.34m)

Outhouse/Storage

Total area: approx. 90.7 sq. metres (975.8 sq. feet)

£280,000