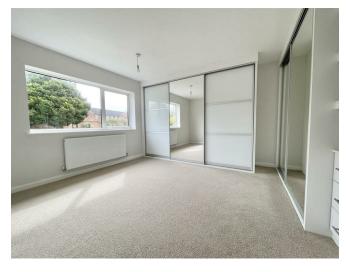

## **DIMENSIONS**

Entrance Porch

Kitchen/Lounge 19'9 x 15'6 (6.02m x 4.72m)

Bedroom One 13'8 x 13'8 (4.17m x 4.17m)

Bedroom Two 8'11 x 8'1 (2.72m x 2.46m)

Shower Room 8'1 x 4'10 (2.46m x 1.47m)

Single Garage 15'5 x 7'8 (4.70m x 2.34m)

Featuring two spacious double bedrooms, the main bedroom is enhanced by fitted wardrobes, maximizing storage efficiency. The modern shower room offers both style and functionality, equipped with a contemporary shower, WC, and sink.