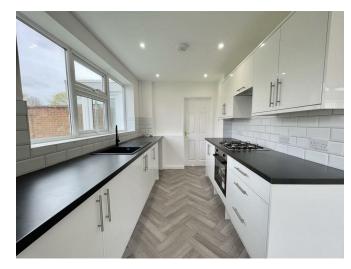

The heart of the home lies in the modern kitchen, illuminated by spotlights and outfitted with ample wall and base units, providing both practicality and aesthetic appeal.

Adding to its charm, the entrance porch hosts two outhouses, perfect for additional storage needs or housing utilities like a washing machine, ensuring convenience at every turn.