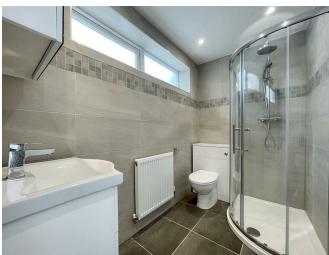

## **DIMENSIONS**

Entrance Porch

Kitchen/Lounge 19'9 x 15'6 (6.02m x 4.72m)

Bedroom One 13'8 x 13'8 (4.17m x 4.17m)

Bedroom Two 8'11 x 8'1 (2.72m x 2.46m)

Shower Room 8'1 x 4'10 (2.46m x 1.47m)

Single Garage 15'5 x 7'8 (4.70m x 2.34m)

Featuring two spacious double bedrooms, the main bedroom is enhanced by fitted wardrobes, maximizing storage efficiency. The modern shower room offers both style and functionality, equipped with a contemporary shower, WC, and sink.