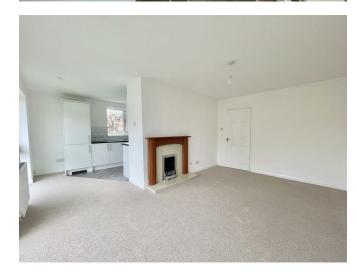

## **DIMENSIONS**

Entrance Porch

Kitchen/Lounge 19'9 x 15'6 (6.02m x 4.72m)

Bedroom One 13'8 x 13'8 (4.17m x 4.17m)

Bedroom Two 8'11 x 8'1 (2.72m x 2.46m)

Shower Room 8'1 x 4'10 (2.46m x 1.47m)

Single Garage 15'5 x 7'8 (4.70m x 2.34m)

The heart of the home lies in the modern kitchen, illuminated by spotlights and outfitted with ample wall and base units, providing both practicality and aesthetic appeal.

Adding to its charm, the entrance porch hosts two outhouses, perfect for additional storage needs or housing utilities like a washing machine, ensuring convenience at every turn.