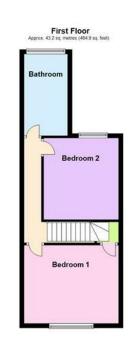

## FLOOR PLAN

Bedroom Two 12' x 11' (3.66m x 3.35m)

Bathroom 12' x 6'05 (3.66m x 1.96m)

19 Central Avenue, Wigston, Leicestershire, LE18 2AB

£195,000