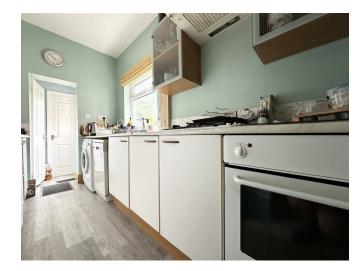

## THE INSIDE STORY

Nestled in a sought-after location, this bay-fronted terraced home offers immense potential for modernisation, making it an ideal opportunity for those seeking to tailor a property to their tastes. The dining room provides an ideal space for entertaining guests or enjoying family meals. With ample room for a dining set, this area offers versatility and functionality. Step into the inviting lounge, where the window floods the room with natural light, creating a warm and welcoming atmosphere. This space serves as the perfect setting for relaxation and gatherings with loved ones. The kitchen awaits transformation into a contemporary culinary haven. With the potential for modern appliances and stylish fittings, this space can be tailored to suit the needs and preferences of the homeowner. Convenience is key with the addition of a downstairs cloakroom, offering practicality and ease for residents and guests alike. Upstairs, discover two well-proportioned bedrooms awaiting personalisation. These rooms offer tranquil retreats for rest and relaxation, each with the potential to be transformed into a cosy haven. The bathroom is fitted with a white three piece suite comprising of low level wc, wash hand basin and bath with shower over. Step outside to the secluded rear garden, where a patio and covered seating area offer an inviting space for outdoor enjoyment and alfresco dining. Surrounded by greenery, this private oasis provides a serene escape from the hustle and bustle of everyday life.