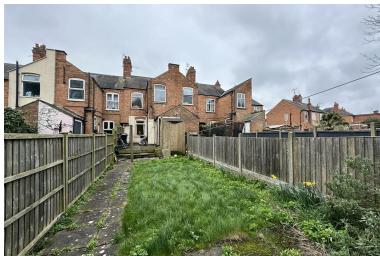

## THE INSIDE STORY

Nestled in a sought-after location, this bay-fronted terraced home offers immense potential for modernisation, making it an ideal opportunity for those seeking to tailor a property to their tastes. The dining room provides an ideal space for entertaining guests or enjoying family meals. With ample room for a dining set, this area offers versatility and functionality. Step into the inviting lounge, where the window floods the room with natural light, creating a warm and welcoming atmosphere. This space serves as the perfect setting for relaxation and gatherings with loved ones. The kitchen awaits transformation into a contemporary culinary haven. With the potential for modern appliances and stylish fittings, this space can be tailored to suit the needs and preferences of the homeowner. Convenience is key with the addition of a downstairs cloakroom, offering practicality and ease for residents and guests alike. Upstairs, discover two well-proportioned bedrooms awaiting personalisation. These rooms offer tranquil retreats for rest and relaxation, each with the potential to be transformed into a cosy haven. The bathroom is fitted with a white three piece suite comprising of low level wc, wash hand basin and bath with shower over. Step outside to the secluded rear garden, where a patio and covered seating area offer an inviting space for outdoor enjoyment and alfresco dining. Surrounded by greenery, this private oasis provides a serene escape from the hustle and bustle of everyday life.