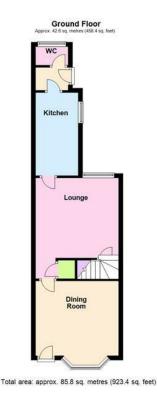

## FLOOR PLAN

# **DIMENSIONS**

Lounge 12'01 x 12'02 (3.68m x 3.71m)

Dining Room 12'11 x 12'02 (3.94m x 3.71m)

Kitchen 12'01 x 6'03 (3.68m x 1.91m)

Downstairs Cloakroom 2'03 x 5' (0.69m x 1.52m)

Landing

Bedroom One 11'05 x 14' (3.48m x 4.27m)