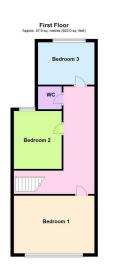

# FLOOR PLAN

Bedroom Two 11'06 x 9'05 (3.51m x 2.87m)

Bedroom Three 8'06 x 6'11 (2.59m x 2.11m)

Upstairs WC

31 Dronfield Street, Highfields, Leicester, LE5 5AU

£255,000