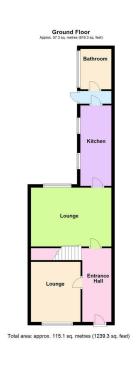

# FLOOR PLAN

## **DIMENSIONS**

Entrance Hall

Lounge One 12'02 x 10'00 (3.71m x 3.05m)

Lounge Two 13'10 x 11'10 (4.22m x 3.61m)

Kitchen 18'04 x 6'03 (5.59m x 1.91m)

Bathroom 8'02 x 6'10 (2.49m x 2.08m)

Bedroom One 13'05 x 11'11 (4.09m x 3.63m)

Bedroom Two 11'06 x 9'05 (3.51m x 2.87m)

Bedroom Three 8'06 x 6'11 (2.59m x 2.11m)

Upstairs WC

31 Dronfield Street, Highfields, Leicester, LE5 5AU

£255,000