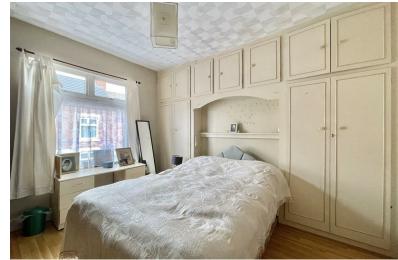

## **DIMENSIONS**

Entrance Hall

Lounge One 12'02 x 10'00 (3.71m x 3.05m)

Lounge Two 13'10 x 11'10 (4.22m x 3.61m)

Kitchen 18'04 x 6'03 (5.59m x 1.91m)

Bathroom 8'02 x 6'10 (2.49m x 2.08m)

Bedroom One 13'05 x 11'11 (4.09m x 3.63m)

Bedroom Two 11'06 x 9'05 (3.51m x 2.87m)

Bedroom Three 8'06 x 6'11 (2.59m x 2.11m)

Upstairs WC

31 Dronfield Street, Highfields, Leicester, LE5 5AU

£255,000

## THE INSIDE STORY

Nestled in a popular area, this property enjoys proximity to local amenities, schools, and transport links, ensuring convenience for daily living needs.

This charming mid-terrace property on Dronfield Street offers a comfortable and practical layout, perfect for modern living. Upon entry, you are greeted by a welcoming entrance hall leading to the heart of the home. The property features a front lounge illuminated by a window overlooking the street, providing a cozy space for relaxation or entertaining. A second lounge, with a view of the rear courtyard, offers versatility for various lifestyle needs. The spacious kitchen boasts ample room for culinary endeavors and includes a dining table, creating a hub for family meals and gatherings. A convenient downstairs bathroom completes the ground floor layout. Upstairs, three well-appointed bedrooms provide comfortable accommodation, complemented by a separate WC for added convenience.