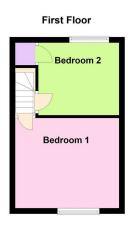

# FLOOR PLAN

# **DIMENSIONS**

**Lounge** 10'04 x 11'10 (3.15m x 3.61m)

**Kitchen** 8'07 x 9'1 (2.62m x 2.77m)

**Bathroom** 7'10 *x* 5'06 (2.39m *x* 1.68m)

**Bedroom One** 10'05 x 12'01 (3.18m x 3.68m)

**Bedroom Two** 8'08 x 9' (2.64m x 2.74m)