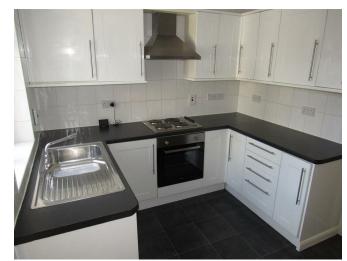

## THE INSIDE STORY

This truly lovely cottage, in the heart of Wigston Magna, with the added benefit of no onward chain would make an ideal first time or investment buy and is offered for sale in move into condition. Tastefully decorated throughout you begin in the lounge which has a window to the front aspect and feature fireplace creating a great room for relaxing. The modern kitchen is fitted with white wall and base units, has a stainless steel sink drainer with mixer tap, plumbing for a washing machine and space for a fridge freezer. The inner lobby has a hand storage cupboard and a door into the bathroom. The bathroom is fitted with a white three piece suite comprising of low level wc, wash hand basin and bath with shower over. Taking the stairs up to the first floor you will find two bedrooms with bedroom two having an inbuilt cupboard. Externally to the rear the courtyard style garden is low maintenance and has a raised decked area perfect for al fresco dining through the summer months. Viewing really is a must on this home.