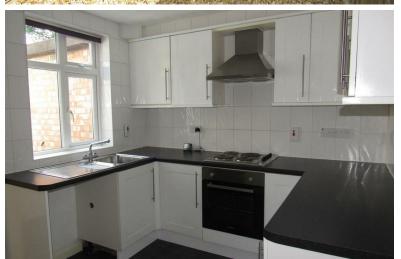

#### **OVERVIEW**

- · Stunning Cottage
- · Sought After Location
- · No Onward Chain
- Lounge
- · Lovely Kitchen
- Bathroom
- Two Bedrooms
- · Beautiful Garden With A View Of Church
- · Viewing Essential
- · EER Rating D, Freehold

## THE INSIDE STORY

This truly lovely cottage, in the heart of Wigston Magna, with the added benefit of no onward chain would make an ideal first time or investment buy and is offered for sale in move into condition. Tastefully decorated throughout you begin in the lounge which has a window to the front aspect and feature fireplace creating a great room for relaxing. The modern kitchen is fitted with white wall and base units, has a stainless steel sink drainer with mixer tap, plumbing for a washing machine and space for a fridge freezer. The inner lobby has a hand storage cupboard and a door into the bathroom. The bathroom is fitted with a white three piece suite comprising of low level wc, wash hand basin and bath with shower over. Taking the stairs up to the first floor you will find two bedrooms with bedroom two having an inbuilt cupboard. Externally to the rear the courtyard style garden is low maintenance and has a raised decked area perfect for al fresco dining through the summer months. Viewing really is a must on this home.