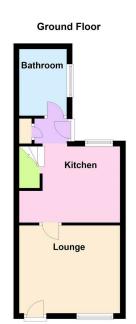

# FLOOR PLAN

# **DIMENSIONS**

**Lounge** 10'04 x 11'10 (3.15m x 3.61m)

**Kitchen** 8'07 x 9'1 (2.62m x 2.77m)

**Bathroom** 7'10 *x* 5'06 (2.39m *x* 1.68m)

**Bedroom One** 10'05 x 12'01 (3.18m x 3.68m)

**Bedroom Two** 8'08 x 9' (2.64m x 2.74m)