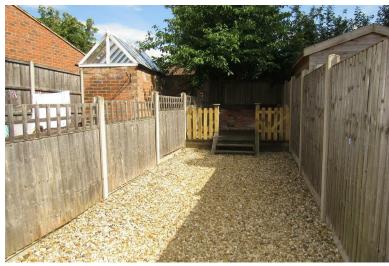

#### **OVERVIEW**

- · Stunning Cottage
- · Sought After Location
- · No Onward Chain
- Lounge
- · Lovely Kitchen
- Bathroom
- Two Bedrooms
- · Beautiful Garden With A View Of Church
- · Viewing Essential
- · EER Rating D, Freehold

## THE INSIDE STORY

This truly lovely cottage, in the heart of Wigston Magna, with the added benefit of no onward chain would make an ideal first time or investment buy and is offered for sale in move into condition. Tastefully decorated throughout you begin in the lounge which has a window to the front aspect and feature fireplace creating a great room for relaxing. The modern kitchen is fitted with white wall and base units, has a stainless steel sink drainer with mixer tap, plumbing for a washing machine and space for a fridge freezer. The inner lobby has a hand storage cupboard and a door into the bathroom. The bathroom is fitted with a white three piece suite comprising of low level wc, wash hand basin and bath with shower over. Taking the stairs up to the first floor you will find two bedrooms with bedroom two having an inbuilt cupboard. Externally to the rear the courtyard style garden is low maintenance and has a raised decked area perfect for al fresco dining through the summer months. Viewing really is a must on this home.